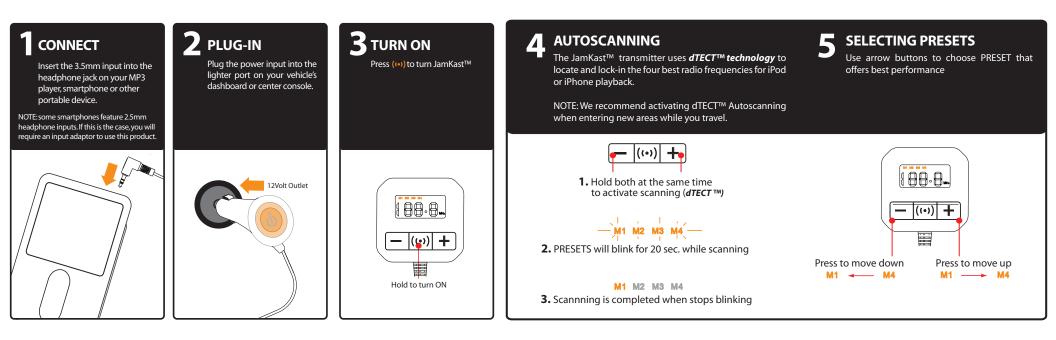

# 4 PLAY

To begin enjoying music using your JamKast<sup>™</sup>, tune your car radio to the frequency shown on the digital LCD display and press play on your portable media device.

It's just that simple!