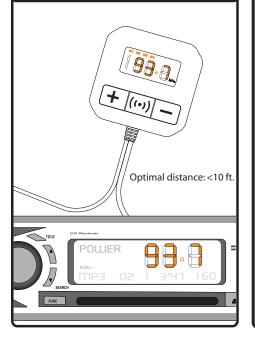

# 4 PLAY

To begin enjoying music using your JamKast<sup>™</sup>, tune your car radio to the frequency shown on the digital LCD display and press play on your portable media device.

It's just that simple!

## SPECIFICATIONS

Preset memory: 4 FM stations Screen: white numeric LCD Frequency response: 50Hz-15000Hz Transmission range: 88.1MHz-107.9MHz Separation: > 35dB Operating current : 18.8+/- 3mA Power: DC 5V Power: iPhone, iPod and mini-USB Optimal distance : < 10feet Operating Range: up to 30 feet Weight: < 17 gr.