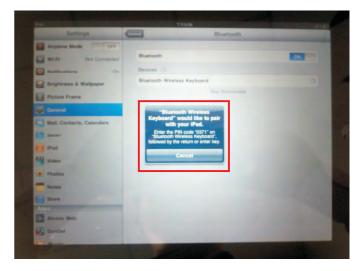

4), IPAD into search state, looking for bluetooth devices and search to bluetooth keyboard (shown below), search to bluetooth keyboard, IPAD will show you on the keyboard input password and IPad connection

- 5), according to the IPAD tip of corresponding pairing code input, note: no hint, please input to determine the correct and press the return key.
- (6), after the success of the IPAD and the keyboard connections, Power indicator light, says the keyboard to long success, Power indicator code is to remind you long bright keyboard not in use when closed keyboard Power, at the keyboard use process if found Power indicator light flashing, says the keyboard electricity shortage, please charge.