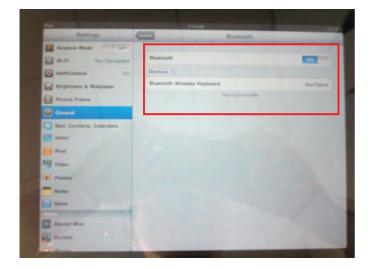

4), IPAD into search state, looking for bluetooth devices and search to bluetooth keyboard (shown below), search to bluetooth keyboard, IPAD will show you on the keyboard input password and IPad connection

- 5), according to the IPAD tip of corresponding pairing code input, note: no hint, please input to determine the correct and press the return key.
- (6), after the success of the IPAD and the keyboard connections, Power indicator light, says the keyboard to long success, Power indicator code is to remind you long bright keyboard not in use when closed keyboard Power, at the keyboard use process if found Power indicator light flashing, says the keyboard electricity shortage, please charge.