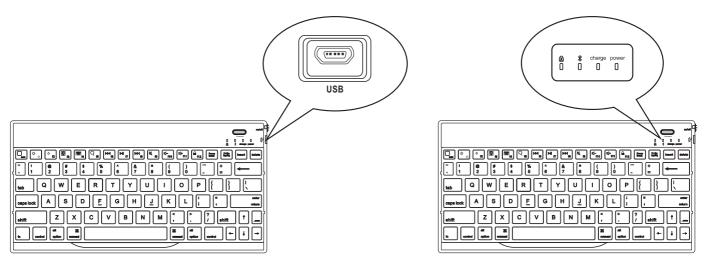

- (1), will take charge line attached to the USB male seat end insert computer USB interface or USB interface of the IPAD charger, the other side is inserted into the USB charging interface, MINI5PIN keyboard as below:
- 2), at this time will indicator (shown below), when the batteries will be destroyed after indicator. (theory charging time for 3.5 hours)