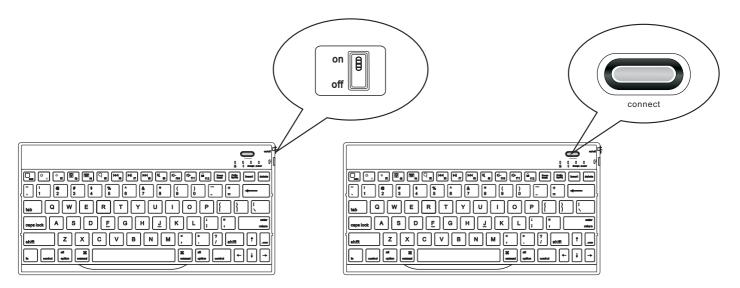

## **Keyboard and iPad connection**

- (1), as shown in figure, will turn to switch ON keyboard Power in three seconds, Bluetooth indicator lights and Power after long bright 5 seconds, and then extinguished, right now the keyboard has work.
- (2), according to a keyboard to Connect (Bluetooth) yards keys, flashing, Power indicator lights, hints you keyboard long bright has entered into the working condition of yards.