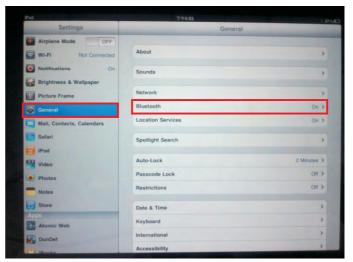

(3), click Settings button on the IPAD, IPAD into Settings area; Then select options, and then select before Bluetooth, Bluetooth option will open at IPAD into Bluetooth search state, looking for Bluetooth devices.