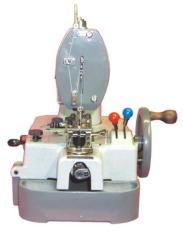

n sizes.
- Sews flat and shank buttons,
- Twelve firm stitches in every button, with last two stitches double-locking button to material.
- Exceptionally durable, high quality construction.
- Net Weight (head only)- 37 lbs.
- The finest, easiest to own and most practical machine for shirts, pajamas, uniforms, underwear and work clothes.



- completely portable and automatic
- no electric plug or connections necessary
- no motor to worry about
- no belts to break

Optional: Heavy Steel Stand for CM491

Anyone can learn to operate it in minutes!

AMAZINGLY FAST!

Speedy, sure button replacement eliminates labor and reduces customer complaints. This machine will meet all your tailor and cleaners service requirements! It's even easy enough and fast enough to be on a clothing producton line.



Front End View of CM491

Specifications subject to change without notice.

## CHANDLER MACHINE U.S.A. L.L.C.

ller Sews Them All

www.chandlermachineco.com