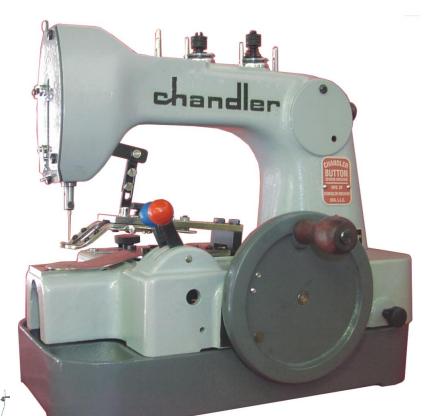

**Lochandler Model CM491** PORTABLE, HAND-OPERATED BUTTON SEWING MACHINE

- No electricity needed
- No experienced operator necessary.
- Instant change for sewing both 2 and 4 hole buttons.
- Six to ten seconds to sew on a button.
- Automatic stop
- Automatic thread-break.
- Takes full range of button sizes.
- Sews flat and shank buttons,
- Twelve firm stitches in every button, with last two stitches double-locking button to material.
- Exceptionally durable, high quality construction.
- Net Weight (head only)- 37 lbs.
- The finest, easiest to own and most practical machine for shirts, pajamas, uniforms, underwear and work clothes.

- completely portable and automatic
- no electric plug or connections necessary
- no motor to worry about
- no belts to break

Optional: Heavy Steel Stand for CM491

Anyone can learn to operate it in minutes!