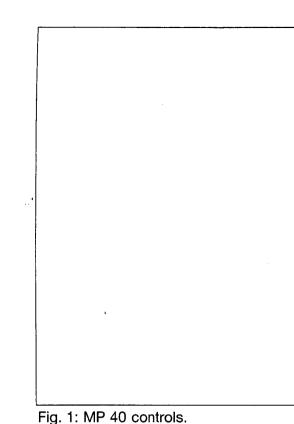

## 2.5 Controls (Refer to fig. 1)

1 ON/MUTE/OFF: This slide switch provides three positions: ON: Power to the transmitter is on.

**M:** The signal delivered by the microphone is muted while power and the RF carrier frequency remain on. This prevents the receiver from responding to interference from other transmitters.

**OFF:** Power to the transmitter is off.

2 Status LED: Indicates battery status. LED flashes momentarily upon switching ON and extinguishes: battery is OK.

LED lights constantly: battery will be dead in about 60 minutes.

- **3 Input Gain:** This rotary pot sets the sensitivity of the transmitter's audio section.
- **4 Battery compartment** for one 1.5-V AAA size battery (supplied).
- **5 Charging contacts** for charging a rechargeable battery inside the battery compartment using the optional CU 40 charger.
- 6 Clip for securing the transmitter

inside a shirt pocket or in an outside breast pocket of a jacket. The color of the clip indicates the carrier frequency of your transmitter:

| Frequence | cy          | Color           |
|-----------|-------------|-----------------|
| US54:     | 710.400 MHz | reddish brown   |
| US58:     | 734.600 MHz | purple          |
| KR3:      | 745.650 MHz | mint green      |
| KR4:      | 750.900 MHz | dark gray       |
| EU62:     | 802.525 MHz | Bordeaux red    |
| EU63:     | 812.800 MHz | yellow          |
| SP1:      | 848.750 MHz | light blue      |
| SP2:      | 851.750 MHz | yellowish green |
| UK69A:    | 854.900 MHz | violet          |
| UK69B:    | 858.200 MHz | green           |
| ISM1:     | 863.100 MHz | melon yellow    |
| ISM2:     | 864.375 MHz | gray            |

# 7 Microphone

8 Cable compartment lid: The cable compartment beneath the lid holds the microphone cable (approx. 8 inches/20 cm long).

shown in fig. 2.

5. Set the ON/MUTE/OFF switch (3) to ON.

Fig. 2: Inserting the battery.