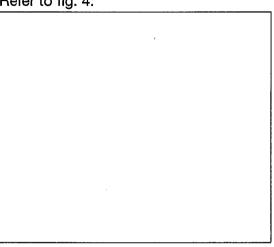

# **4 Operating Notes** 4.1 Attaching the

4.1 Attaching the Transmitter

Refer to fig. 4:

Fig. 4: Attaching the transmitter.

Slide the transmitter (1) into a shirt pocket or an outside breast pocket of

the talker's jacket, making sure the clip (2) will be on the outside of the pocket and the microphone (3) will point upward.

If no suitable pocket is available, slip the supplied necklace cord (4) under the clip (2) and place the necklace cord (4) around the talker's neck.