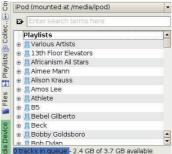

# **Music Manager**

The built-in music manager helps you arrange your multi-media data in a well-organized fashion.

| 🔹 Internet 🛛 🤤 | Work 🛛 🕘 Learn 🔛 Play 4. Settings 🖕 Fa                                     | avorites     |                                                                                                                                                                                                                                                                                                | _                      | Help 🔞     |                             |           |
|----------------|----------------------------------------------------------------------------|--------------|------------------------------------------------------------------------------------------------------------------------------------------------------------------------------------------------------------------------------------------------------------------------------------------------|------------------------|------------|-----------------------------|-----------|
| Games          |                                                                            | o Manager Vi | deo Manager                                                                                                                                                                                                                                                                                    | Webcam                 |            | Starts the Music<br>Manager |           |
| Sound Reco     | 💩 Music Manager                                                            | _            |                                                                                                                                                                                                                                                                                                | -                      |            |                             | - a 🛛     |
|                | Actions Baylist Mode Iools Settings Help                                   |              |                                                                                                                                                                                                                                                                                                |                        |            |                             |           |
|                | g 🕈 Group By 💽 🗔 💈 🎫 🛠                                                     | 0.00         | Sgarch: Play                                                                                                                                                                                                                                                                                   | st Fiter.              |            |                             |           |
|                | Enter search terms here                                                    | Title        |                                                                                                                                                                                                                                                                                                | Artist                 | Album      | Type                        | Rating    |
|                | Entire Collection                                                          | -            |                                                                                                                                                                                                                                                                                                |                        |            |                             |           |
|                | Artist / Album 🖌                                                           |              | 2                                                                                                                                                                                                                                                                                              |                        |            |                             | 2         |
| _              | E Unknown<br>e Unknown                                                     |              |                                                                                                                                                                                                                                                                                                | laylist                |            |                             |           |
|                | As H & S<br>Day & Night<br>St Kreep Going                                  |              |                                                                                                                                                                                                                                                                                                |                        | and then   |                             |           |
| _              | Hedda Ch. R File                                                           |              | The Browsers<br>The browsers de source of al your music<br>collectors arouse holds your collectors.<br>Polytitude to a source of all your collectors<br>polytitude to a source of all your collectors<br>the browser shows all de-selector which you can<br>access any music on your computer. |                        |            |                             | 10%       |
|                | *il                                                                        |              |                                                                                                                                                                                                                                                                                                | 0 tracks 👃 🖷           | •10        |                             | P1001001  |
|                | Shows the connected me                                                     | dia alawiaa  |                                                                                                                                                                                                                                                                                                |                        | CH-W.      |                             | rag and   |
|                |                                                                            | dia device   |                                                                                                                                                                                                                                                                                                |                        |            |                             | rag and   |
|                | <ul> <li>Locates your media files</li> </ul>                               |              |                                                                                                                                                                                                                                                                                                |                        |            |                             | rop to    |
|                | <ul> <li>Shows your playlists</li> <li>Displays your collection</li> </ul> |              |                                                                                                                                                                                                                                                                                                |                        |            | CI                          | reate the |
|                | Shows the track playing, n                                                 | ewest alb    | ums and fa                                                                                                                                                                                                                                                                                     | avorite a              | llbums     | р                           | laylists  |
| ¥              | S iPod (mo                                                                 |              |                                                                                                                                                                                                                                                                                                | inted at /m            | edia/ipod) |                             | -         |
|                | Connect your iPod to y                                                     | our          | 🚺 🖸 Enter                                                                                                                                                                                                                                                                                      | search ter             | ms here    |                             |           |
|                | Eee PC and click the Media                                                 |              | Playlis                                                                                                                                                                                                                                                                                        | ts                     |            |                             |           |
|                | Device tab to show the                                                     | 2            | Ŭ<br>⊕ 8 Vario                                                                                                                                                                                                                                                                                 | us Artists             |            |                             | 1         |
|                |                                                                            |              | S D Africa                                                                                                                                                                                                                                                                                     | Floor Elevanism All St |            |                             |           |
|                | playlists in your iPod. Y                                                  | ou           | E ⊕ Aime                                                                                                                                                                                                                                                                                       |                        | un o       |                             |           |
|                | can drag and drop the                                                      |              | 🕰 🖶 😣 Alison Krauss                                                                                                                                                                                                                                                                            |                        |            |                             |           |

desired files to create your playlist in the right pane.

Closing the main window only minimizes the music manager in the Notification area. Quit the music manager by clicking Actions > Quit.

All rights of the built-in music samples are reserved by Michelle Chen. Unauthorized copy, reproduction, broadcasting and public performance are prohibited.