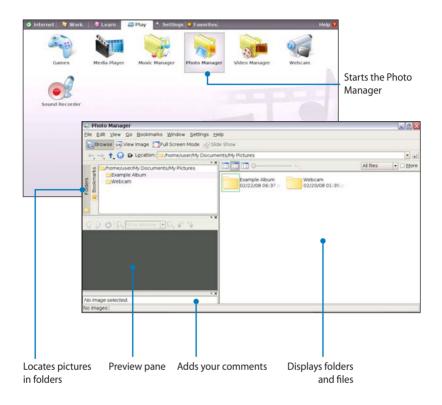

### **Photo Manager**

Manage, view, and edit image files with the Photo Manager.

Z

Photo Manager supports image files in PNG, JPG, TIF, TIFF, GIF, BMP, XPM, PPM, PNM, XCT, PCX format.