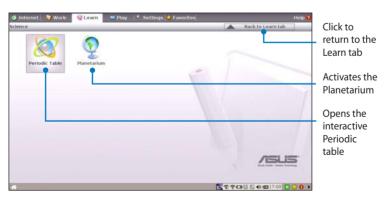

# Science

After entering Science, you will find the options of the interactive Periodic Table and Planetarium. Move the pointer over and start your science learning.

- 1. **Periodic Table** provides miscellaneous information, including picture, energy information, chemical data, and atom model for all elements. Click any wanted element and know more.
- 2. **Planetarium** projects and simulates the motions of the heavenly bodies, and marks constellations with latitude and longitude.