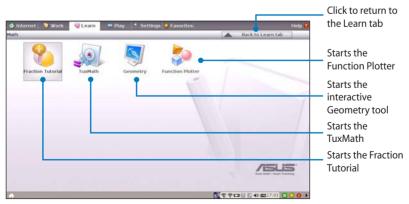

### Math

Study fractions with your personal tutor in Eee PC. Fraction Tutorial clearly demonstrates and teaches you fractions.

TuxMath teaches math more fun, teaching math by incorporating a shooting game.

The Geometry tool allows drawing objects like points, lines, polygons, etc. to construct spatial objects.

Function Plotter is a useful tool to plot different function expressions. You can zoom in and out the corresponding graph.