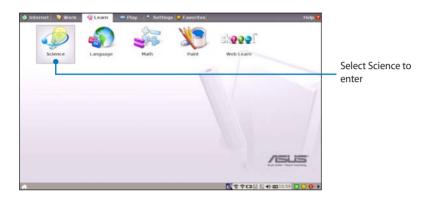

# Science

After entering Science, you will find the options of the interactive Periodic Table and Planetarium. Move the pointer over and start your science learning.

- 1. **Periodic Table** provides miscellaneous information, including picture, energy information, chemical data, and atom model for all elements. Click any wanted element and know more.
- 2. **Planetarium** projects and simulates the motions of the heavenly bodies, and marks constellations with latitude and longitude.