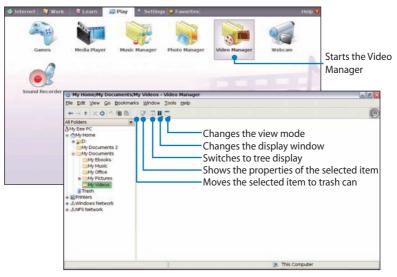

### Video Manager

ASUS Eee PC supports video and audio files in the following format: wmv, DVD, MPEG1, MPEG2, MPEG4 SP, Xvid, mp3, wma, ogg, wav, MPEG4 AAC, PCM, Dolby digital (2.0 decode) format. The actual supported codecs vary depending on model.