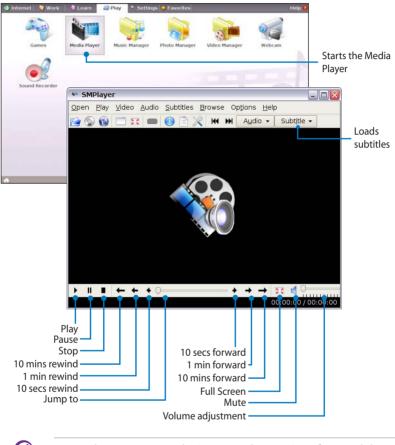

# Media Player

Enjoy your music and movies with the Media Player.

Move the pointer over the items on the user interface, and the pop out message would show the function of the button or the slider.