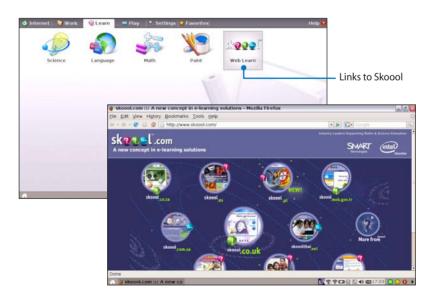

# Web Learn

This is a shortcut to **Skoool**. Double-click the item to link to Skoool interactive learning site (www.skoool.com). Click your own country or the country you would like to visit and enter.