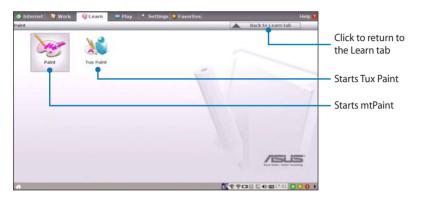

# Paint

**Paint** includes an image editing program (**Paint**) and a drawing program (**Tux Paint**).