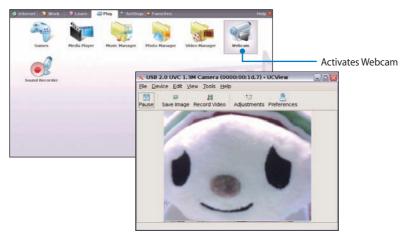

he main window only minimizes the music manager in the Notification area. Quit the music manager by clicking Actions > Quit.

All rights of the built-in music samples are reserved by Michelle Chen. Unauthorized copy, reproduction, broadcasting and public performance are prohibited.

### **Photo Manager**

Manage, view, and edit image files with the Photo Manager.



Z

Photo Manager supports image files in PNG, JPG, TIF, TIFF, GIF, BMP, XPM, PPM, PNM, XCT, PCX format.

### Video Manager





ASUS Eee PC supports video and audio files in the following format: wmv, DVD, MPEG1, MPEG2, MPEG4 SP, Xvid, mp3, wma, ogg, wav, MPEG4 AAC, PCM, Dolby digital (2.0 decode) format. The actual supported codecs vary depending on model.

### Webcam

Click Webcam and start video recording or image capture.