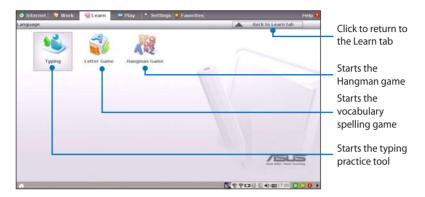

### Language

Several English learning games are included in **Language**, providing entertaining exercises for English typing and spelling.