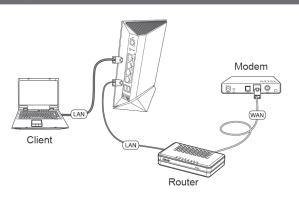

# **Extending Your Wired Network - AP Mode**

## 1. Connect your devices.



## 2. Launch the web browser, choose AP mode, and key in network name and password.





## 3. Setup complete.





You can launch the Device Discovery Utility to identify your new IP address. Then, key in your new IP address to check the connection status.



# Français 1. Connectez les périphériques.

2. Ouvrez votre navigateur Web, sélectionnez le mode 2. Starten Sie einen Webbrowser, wählen Sie den Repeater Routeur et cliquez sur l'un des réseaux sans fil pour

3. La configuration est terminée.

### Collegare le periferiche.

3. La configurazione è stata completata..

Portugues ao Jisrositivos.
1. Conecte seus dispositivos.
2. Inicie o navegador da internet, selecione o modo Repetidor, e selecione uma rede sem fio pela lista e clique para conectar.
1. Свържете устройствата.
2. Старти