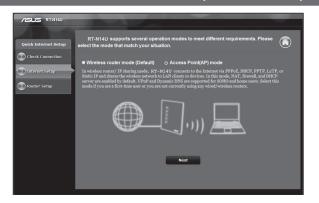

## 2. Launch the web browser, choose AP mode, and key in network name and password.