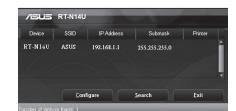

## 3. Setup complete.

You can launch the Device Discovery Utility to identify your new IP address. Then, key in your new IP address to check the connection status.