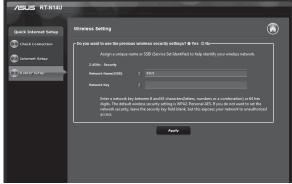

## 2. Launch the web browser, choose AP mode, and key in network name and password.