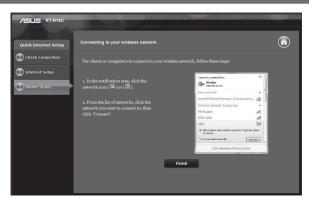

## 3. Setup complete.

You can launch the Device Discovery Utility to identify your new IP address. Then, key in your new IP address to check the connection status.