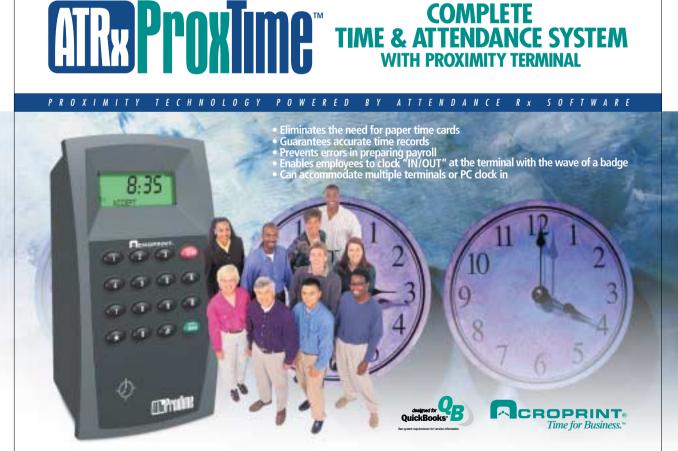

## **ΜΑΤΗ ΡΑΟΧΙΜΙΤΥ ΤΕRΜΙΝΑL MATZYZ ADNAUCE SYSTEM** COMPLETE «ТИІЯЧОЯЭ

Acroprint introduces the new standard in affordable Time and Attendance Systems. The ATRX ProxTime terminal and software solution saves you the cost of time cards and the time it takes to manually process them.

as other reports. ATRx ProxTime was designed to solve Time and Attendance problems for any office and light industrial environment. Accommodating 50 employees, this accurate, allowing employees to clock "In/Out" with the wave of a badge. Supervisors can approve time employed at PC, and print Time Catd Reports, Hours Summary, Who's In Report as well catde at PC, and print Time Catd Reports, Hours Summary, Who's In Report as well cated at PC, and print Time Catd Reports, Hours Summary, Who's In Report as well

字

-2

=)

PN: 01-0208-000

Real time terminal sends transactions immediately to PC
Proximity badges are more durable than magnetic strip or barcode badges
Provinity badges are more durable than magnetic strip or barcode badges
Property sendard (option to upgrade to 100)
Can accommodate multiple terminals or PC clock in
Can or the sendard multiple terminals or PC clock in
Reports regular hours, two levels of overtime, vacation, sick/personal, holiday, FMLA and other categories
Track employees at a glance with the new IN/OUT Board feature

ATRx ProxTime Features: