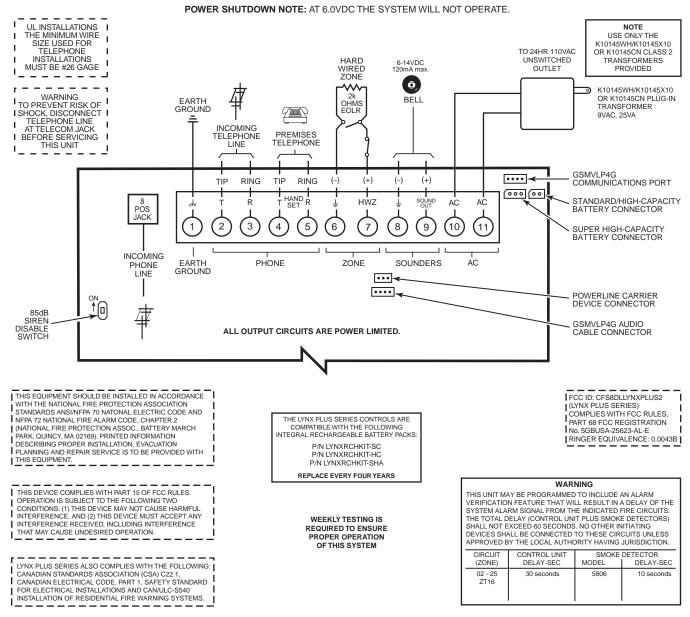

The LYNX Plus Series control is equipped with a redesigned circuit board featuring relocated battery and communication port connections and redesigned antennas. Please refer to the figure below and to the Summary of Connections when making wiring connections and routing cables.

LYNX Plus Wiring and Connection Overview

**UL** EXTERNAL SOUNDERS AND POWERLINE CARRIER DEVICES HAVE NOT BEEN EVALUATED BY UL.

LYNX PLUS SERIES SUMMARY OF CONNECTIONS

1000-300-SOC-V5