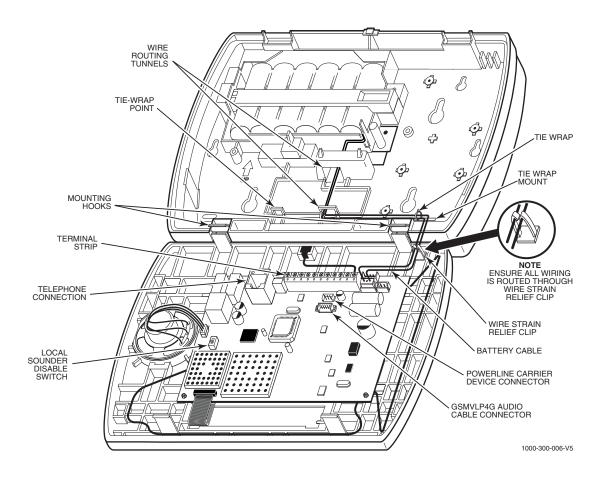

The LYNX Plus Series control is equipped with a redesigned circuit board featuring relocated battery and communication port connections and redesigned antennas. Please refer to the figure below and to the Summary of Connections when making wiring connections and routing cables.