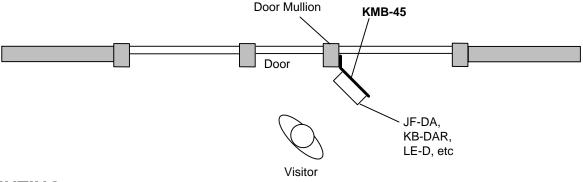

### **Package Contents**

- 45° Angle Bracket
- Packet of screws
- Installation Manual

The KMB-45 is a 45° angle Mullion Mounting Bracket for installing Aiphone 1-gang audio and video door stations onto a mullion style door frame. The KMB-45 can be installed on either side of the door.

Compatible door stations: JK-DA, JF-DA, KB-DAR, KC-DAR, JA-DAC, MK-DAC, MK-DH, IF-DA, LE-D

Mount KMB-45 to mullion. Connect wires and mount door station to face of bracket.

Do not make wiring connections while the system is powered.