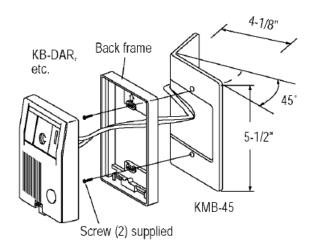

#### **MOUNTING-**

- 1. Run wires through door mullion and out to where door station will be installed.
- 2. Run wires to inside of KMB-45 and mount bracket to the door frame.
- 3. Mount the back frame of the door station (if applicable) to the KMB-45.
- 4. Connect wires to the door station and secure it onto the back frame.

Mount KMB-45 to mullion. Connect wires and mount door station to face of bracket.

Do not make wiring connections while the system is powered.