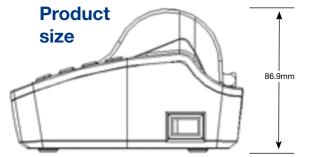

| Item                   | Specification                                                                                                                                                                    |
|------------------------|----------------------------------------------------------------------------------------------------------------------------------------------------------------------------------|
| Printing method        | 8 Pin Serial Impact dot matrix system                                                                                                                                            |
| Number of dot per line | 240 dot                                                                                                                                                                          |
| Printing speed         | 1.6 line/sec                                                                                                                                                                     |
| Columns number         | English standard 30 Columns                                                                                                                                                      |
| Font size              | English: 8 x 14, Korean: 16 x 14                                                                                                                                                 |
| Support language       | English, Hangul support<br>(Optional feature by inside mode establishment)                                                                                                       |
| LCD                    | 8 x 2 Line (Back Light Function)                                                                                                                                                 |
| Printing function      | Statistics arithmetic function, watch function                                                                                                                                   |
| Cartridge              | EPSON ERC-09                                                                                                                                                                     |
| Printer Paper          | 57mm(w) x 60mm(dia) Roll-Paper                                                                                                                                                   |
| Printing width         | 48mm                                                                                                                                                                             |
| Interface              | - SERIAL RS-232C, Current Loop<br>- RS-485(OPTION)<br>BAUDRATE = 300/600/1200/2400/4800/9600/19200bps<br>PARITY = None/ Even/ Odd<br>DATA WIDTH = 8/7 bit<br>STOP BIT = 1/2 STOP |
|                        | 2 External Input Port                                                                                                                                                            |
| Power source           | AC 100 - 240V (AC Free Voltage)                                                                                                                                                  |
| Working conditions     | -15° - 50°                                                                                                                                                                       |
| Storage condition      | -20° - 70°                                                                                                                                                                       |
| Certificate            | KC Certification, CE Certification                                                                                                                                               |
| Size (mm)              | 174.3(W) x 141.3(D) x 86.9(H)                                                                                                                                                    |
|                        |                                                                                                                                                                                  |