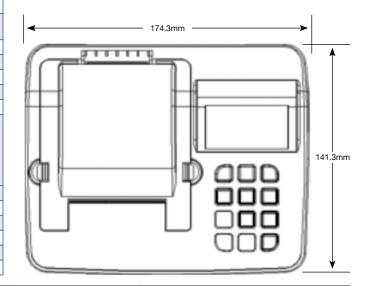

| Item                   | Specification                                                                                                                                                                    |
|------------------------|----------------------------------------------------------------------------------------------------------------------------------------------------------------------------------|
| Printing method        | 8 Pin Serial Impact dot matrix system                                                                                                                                            |
| Number of dot per line | 240 dot                                                                                                                                                                          |
| Printing speed         | 1.6 line/sec                                                                                                                                                                     |
| Columns number         | English standard 30 Columns                                                                                                                                                      |
| Font size              | English: 8 x 14, Korean: 16 x 14                                                                                                                                                 |
| Support language       | English, Hangul support<br>(Optional feature by inside mode establishment)                                                                                                       |
| LCD                    | 8 x 2 Line (Back Light Function)                                                                                                                                                 |
| Printing function      | Statistics arithmetic function, watch function                                                                                                                                   |
| Cartridge              | EPSON ERC-09                                                                                                                                                                     |
| Printer Paper          | 57mm(w) x 60mm(dia) Roll-Paper                                                                                                                                                   |
| Printing width         | 48mm                                                                                                                                                                             |
| Interface              | - SERIAL RS-232C, Current Loop<br>- RS-485(OPTION)<br>BAUDRATE = 300/600/1200/2400/4800/9600/19200bps<br>PARITY = None/ Even/ Odd<br>DATA WIDTH = 8/7 bit<br>STOP BIT = 1/2 STOP |
|                        | 2 External Input Port                                                                                                                                                            |
| Power source           | AC 100 - 240V (AC Free Voltage)                                                                                                                                                  |
| Working conditions     | -15° - 50°                                                                                                                                                                       |
| Storage condition      | -20° - 70°                                                                                                                                                                       |
| Certificate            | KC Certification, CE Certification                                                                                                                                               |
| Size (mm)              | 174.3(W) x 141.3(D) x 86.9(H)                                                                                                                                                    |
|                        |                                                                                                                                                                                  |