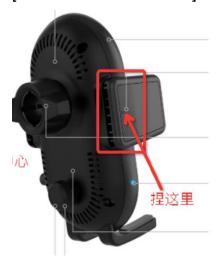

[图:指明中心的放置位置,参考竞品说明书图]

• To securely fasten the phone, press the rear-end position of the telescopic arms, as illustrated.

[图:指明正确的按压位置]

• Non-intensive, arc-shaped or retraction-type air vents are not supported.