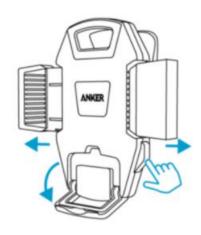

4. Press the release button on the side of the cradle to extend the telescopic arms.

【图:按侧面小按键展开两边双臂】

5. Place your smartphone in the mount and squeeze the telescopic arms until the phone is securely in position. Adjust the mount to the perfect angle.