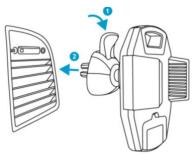

2. Insert the three-level adjustable claw into your car's air vent. Make sure the claw is inserted securely in position.

[图:将夹子插入汽车的通风口]

• 3 levels to fit more air vents

[图:a. b.c 三种情况]

Loosening the claw

3. Unscrew the swivel knob on the back, adjust the car mount to the optimal viewing angle, then tighten the swivel knob to secure.

【图:松开背后旋钮调节角度,然后拧紧】

• Placing the car mount horizontally or vertically

【图:car mount 横放或者竖着放】

4. Press the release button on the side of the cradle to extend the telescopic arms.

【图:按侧面小按键展开两边双臂】

5. Place your smartphone in the mount and squeeze the telescopic arms until the phone is securely in position. Adjust the mount to the perfect angle.