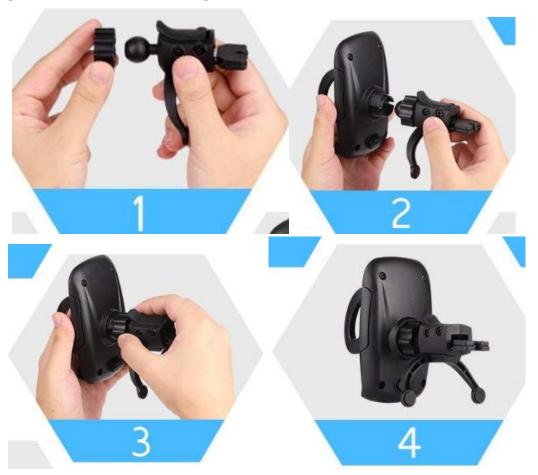

## **Using the Alternative Three-Sided Handles**

If the three-level adjustable claw does not fit your air vents, use the alternative three-sided handles instead.

1. Unscrew the swivel knob on the back and remove the three-level adjustable claw.

[图:取出旧的夹子]

2. Firmly insert the round head of the three-sided handles into the joint of the car mount, then tighten the swivel knob to secure.

[图:安上新的夹子,并拧紧]

3. Press and hold the lever to firmly insert the claw into your car's air vent. Make sure the claw is inserted securely in position.