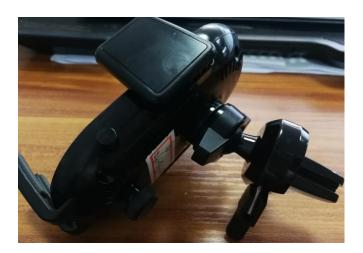

#### At a Glance

### **Wireless Charging Car Mount**

- 1. Telescopic arms
- 2. Bottom foot
- 3. Foot knob
- 4. Cradle
- 5. Release Button
- 6. Three-level adjustable claw
- 7. Swivel knob
- 8. Micro USB Port
- 9. LED indicator