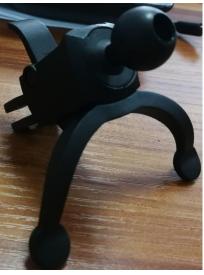

Alternative three-sided handles Lever

USB charging cable

## **Using the Alternative Three-Sided Handles**

If the three-level adjustable claw does not fit your air vents, use the alternative three-sided handles instead.

1. Unscrew the swivel knob on the back and remove the three-level adjustable claw.

[图:取出旧的夹子]

2. Firmly insert the round head of the three-sided handles into the joint of the car mount, then tighten the swivel knob to secure.

[图:安上新的夹子,并拧紧]

3. Press and hold the lever to firmly insert the claw into your car's air vent. Make sure the claw is inserted securely in position.