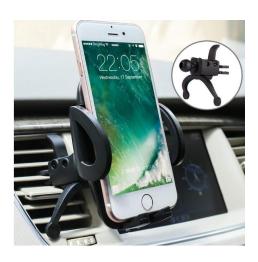

### **Wireless Charging Car Mount**

- 1. Telescopic arms
- 2. Bottom foot
- 3. Foot knob
- 4. Cradle
- 5. Release Button
- 6. Three-level adjustable claw
- 7. Swivel knob
- 8. Micro USB Port
- 9. LED indicator