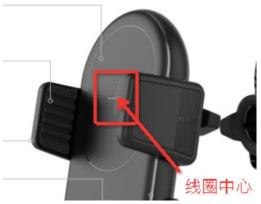

[图:放手机并固定]

Note

 For optimal charging performance, align the smartphone with the Qi coil on the center of the car mount. If there is no grade scale for your smartphone or your phone has a protective cover, you can slightly adjust the bottom foot to align the smartphone with the Qi coil.

[图:指明中心的放置位置,参考竞品说明书图]

• To securely fasten the phone, press the rear-end position of the telescopic arms, as illustrated.

[图:指明正确的按压位置]

• Non-intensive, arc-shaped or retraction-type air vents are not supported.