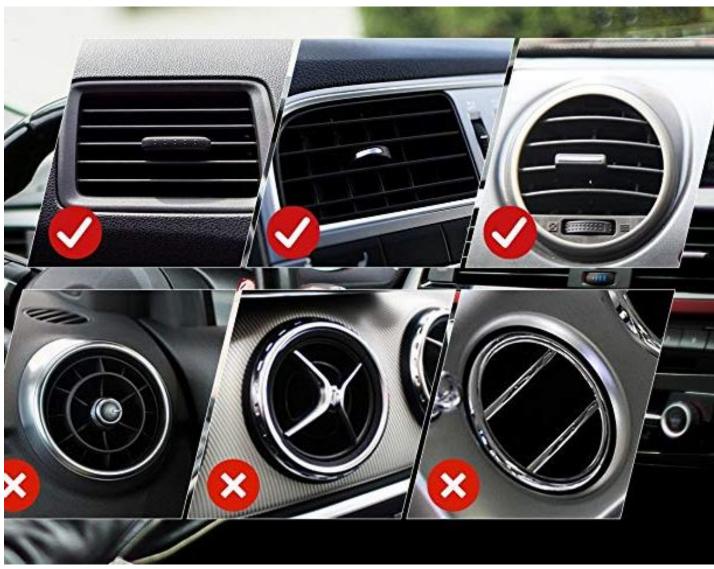

[图:指明中心的放置位置,参考竞品说明书图]

• To securely fasten the phone, press the rear-end position of the telescopic arms, as illustrated.

[图:指明正确的按压位置]

• Non-intensive, arc-shaped or retraction-type air vents are not supported.