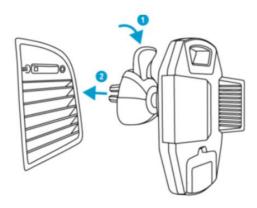

2. Insert the three-level adjustable claw into your car's air vent. Make sure the claw is inserted securely in position.

[图:将夹子插入汽车的通风口]

• 3 levels to fit more air vents

[图:a. b.c 三种情况]

Loosening the claw

3. Unscrew the swivel knob on the back, adjust the car mount to the optimal viewing angle, then tighten the swivel knob to secure.

【图:松开背后旋钮调节角度,然后拧紧】

• Placing the car mount horizontally or vertically

【图:car mount 横放或者竖着放】