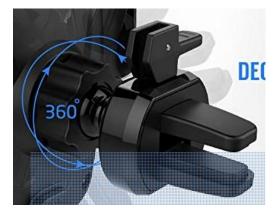

3. Unscrew the swivel knob on the back, adjust the car mount to the optimal viewing angle, then tighten the swivel knob to secure.

【图:松开背后旋钮调节角度,然后拧紧】

• Placing the car mount horizontally or vertically

【图:car mount 横放或者竖着放】