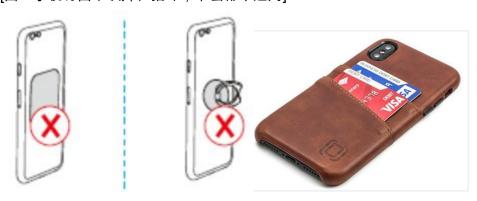

 Do not place any foreign objects between your smartphone and the surface of the car mount, including metal objects, credit cards, door keys, coins, or NFC cards, as it may cause overheating.

[图:手机背面带铁片、指环,卡套都不适用]