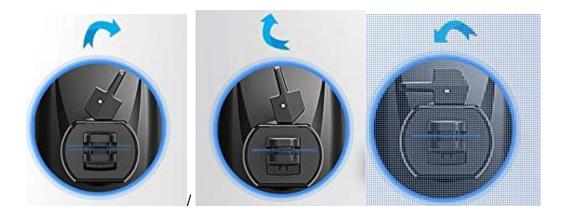

2. Insert the three-level adjustable claw into your car's air vent. Make sure the claw is inserted securely in position.

[图:将夹子插入汽车的通风口]

• 3 levels to fit more air vents

[图:a. b.c 三种情况]

Loosening the claw