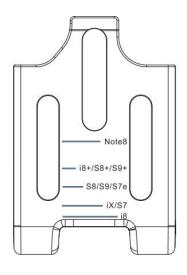

# **Mounting Your Smartphone**

1. Loosen the foot knob on the back to adjust the height of the foot. The degree scale printed on the bottom foot helps you best fit the dimensions of your smartphone.

【图:旋转后面 foot knob,参考刻度调节 foot 的高度】

| Degree Scale | Ideal for                         |
|--------------|-----------------------------------|
| Note8        | Samsung Note 8                    |
| i8+/S8+/S9+  | iPhone 8+/Samsung S8+/Samsung S9+ |
| S8/S9/S7 e   | Samsung S8/S9/S7 edge             |
| IX/S7        | iPhone X/Samsung S7               |
| i8           | iPhone 8                          |