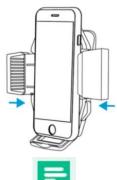

4. Press the release button on the side of the cradle to extend the telescopic arms.

【图:按侧面小按键展开两边双臂】

5. Place your smartphone in the mount and squeeze the telescopic arms until the phone is securely in position. Adjust the mount to the perfect angle.

[图:放手机并固定]

Note

 For optimal charging performance, align the smartphone with the Qi coil on the center of the car mount. If there is no grade scale for your smartphone or your phone has a protective cover, you can slightly adjust the bottom foot to align the smartphone with the Qi coil.