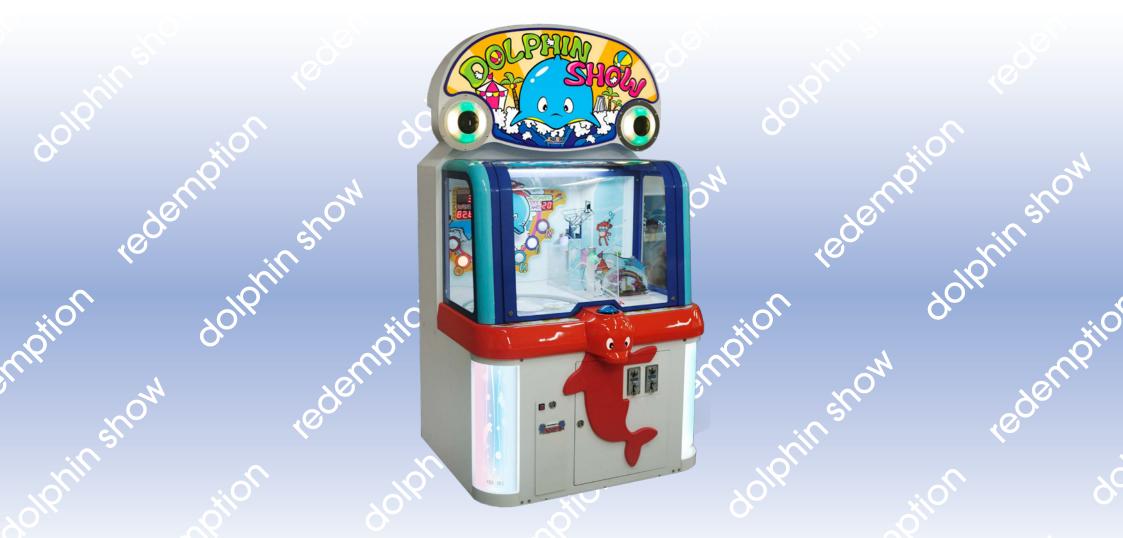

## Dolphin Show I Andamiro I Ticket Redemption

Dolphin Show is a refreshing and charming dolphin themed game which see's players aim to get the dolphins ball in to the various win holes to win tickets.

## Gameplay

This quick fire, cute redemption game could not be simpler or more fun to play. The players must make the dolphin hit the ball in to the playfield and get it in one of the ticket prize targets. Only players with the best timing and accuracy will be able to hit the big prizes.