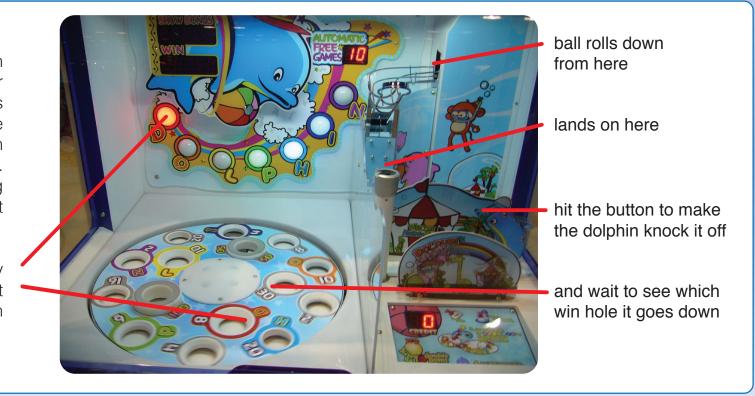

## Gameplay

This quick fire, cute redemption game could not be simpler or more fun to play. The players must make the dolphin hit the ball in to the playfield and get it in one of the ticket prize targets. Only players with the best timing and accuracy will be able to hit the big prizes.

Spell out the word 'Dolphin' by getting the ball in to the relevant win holes to get the "Dolphin Show" and a bonus win.

Assembled **Dimensions** D1100mm W1020mm H1700mm D44" W40" H67" 300kgs Shipping D1140mm W1090mm H1780mm W43" H70" Dimensions -D45" 661lbs