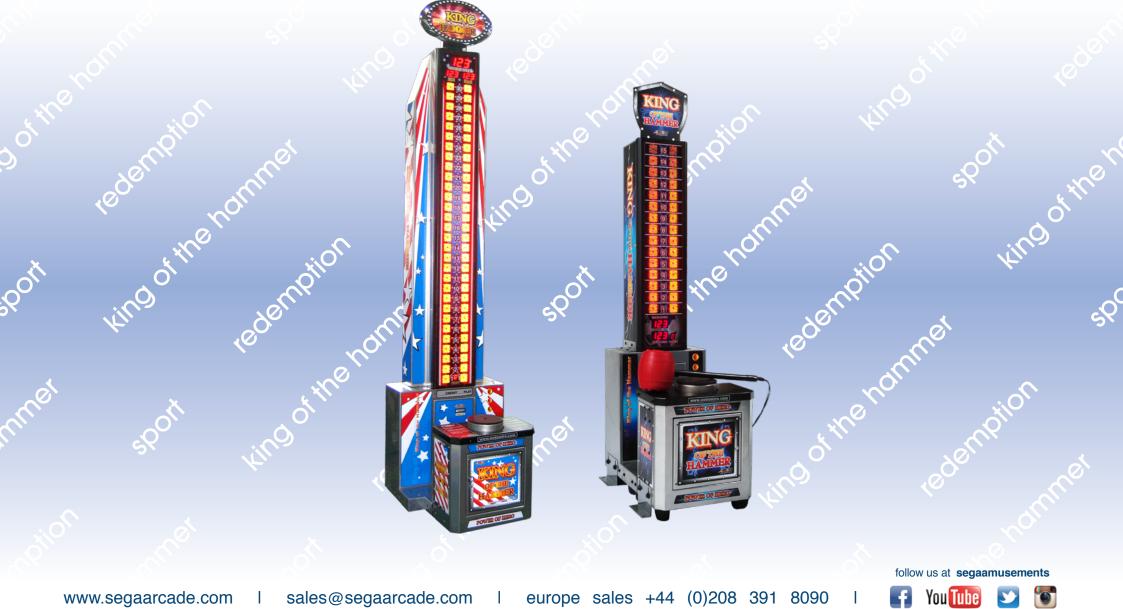

## King of the Hammer | Andamiro | Sport | Ticket Redemption

Test your power and declare your vigour as you smash the power-gauge with your full strength. Challenge the highest scores, overcome them and set new limits as you take part in the legendary experience of becoming the King of the Hammer.

Ticket redemption I

Waterproof finishing

DLX & STD models available I

Solid construction | Additional bonus functions

## Gameplay

Using the durable, over sized hammer, players must strike the hammer plate as hard as they can and watch as the ultra bright LED's light up the power gauge and see if they have beaten the top score! Hit the hammer plate...

www.andamiro.com

reach the top...

to get the high score

| Assembled | Dimensions | DLX   | - D785mm | W900mm  | H3500mm | 294kg | Ι | D31" | W36" | H138" | 648lbs |
|-----------|------------|-------|----------|---------|---------|-------|---|------|------|-------|--------|
| Shipping  | Dimensions | DLX - | D1020mm  | W2440mm | H1245mm | 327kg | Ι | D40" | W96" | H49"  | 720lbs |
| Assembled | Dimensions | STD   | - D550mm | W900mm  | H2350mm | 200kg | Ι | D22" | W36" | H93"  | 441lbs |
| Shipping  | Dimensions | STD · | D1020mm  | W1220mm | H1245mm | 222kg | Ι | D40" | W48" | H49"  | 490lbs |