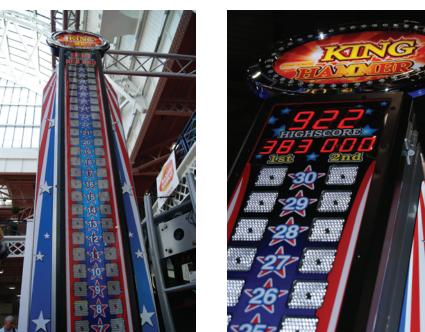

## Gameplay

Using the durable, over sized hammer, players must strike the hammer plate as hard as they can and watch as the ultra bright LED's light up the power gauge and see if they have beaten the top score! Hit the hammer plate...