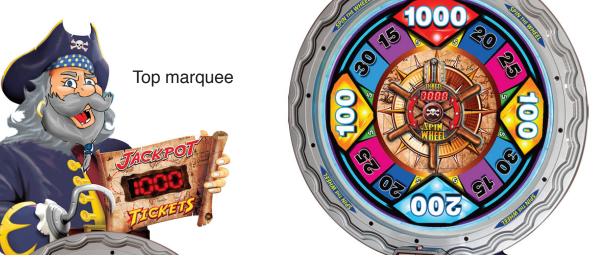

1 player | Ticket redemption | Real action wheel spin which spins either way | Operator adjustable settings | Dual ticket dispensers

Spin the giant ship wheel

## Gameplay

Treasure Quest couldn't be simpler. Spin the giant ship wheel and watch it spin until it eventually stops on a ticket win.