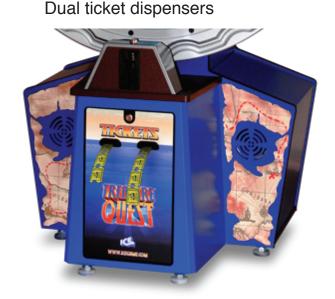

1 player | Ticket redemption | Real action wheel spin which spins either way | Operator adjustable settings | Dual ticket dispensers

Spin the giant ship wheel