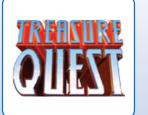

## Treasure Quest | ICE | Ticket Redemption

Ahoy, me hearties, the real booty has arrived! Treasure Quest is classic redemption piece that will go down a storm in any location. Players must physically spin the ships wheel so it stops on the big ticket wins! The ever popular and strong pirate theme of this game will mean it's a favourite for years to come and players are sure never to grow tired of the appeal of spinning in the big wins!

## Gameplay

Treasure Quest couldn't be simpler. Spin the giant ship wheel and watch it spin until it eventually stops on a ticket win.