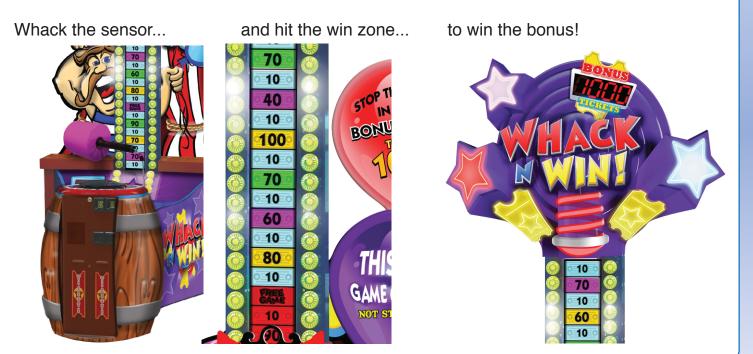

## Gameplay

Whack your way into the win zone by using your skill to tap the sensor pad and attempt to win the bonus!