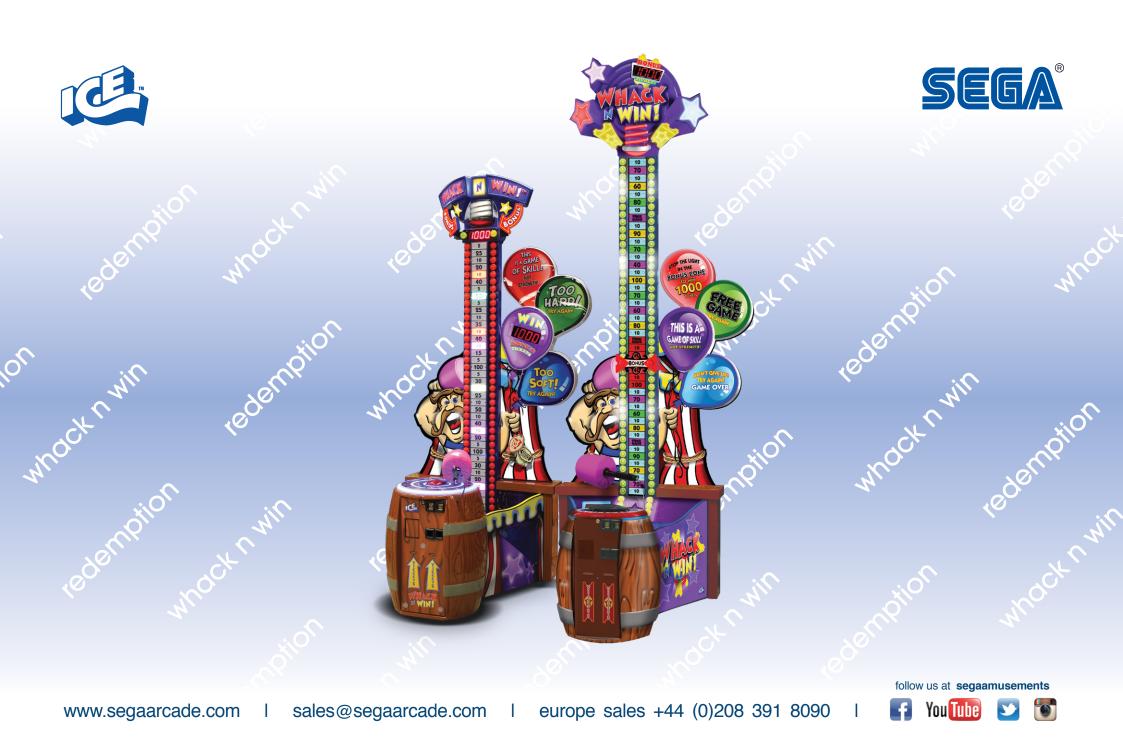

## Whack N Win | ICE | Ticket Redemption

Whack N Win is intuitive, challenging, and rewards players of all skill levels. The patented sensor pad allows for all age groups to give it a WHACK, and get the moving LED's to land in the Bonus Win Zone.

W43"

W43"

D48"

D48"

H109"

H136"

Ticket redemption | 11ft & 9ft cabinets available | Easy to understand game play | Suitable for all ages | Stunning lighting and theming