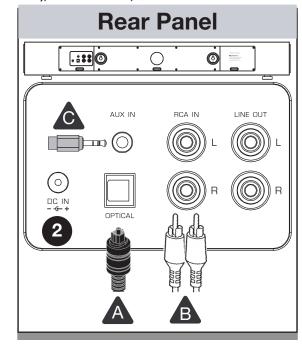

## Installation Sequence 1 Connect Source A single cable is needed per source. See table below for common connection types & installation locations. 2 Plug power adaptor into rear of sound bar 3 Plug power adaptor into wall outlet 4 Press power button 5 Select source 6 Adjust to desired volume 7 Select mode best suited to source