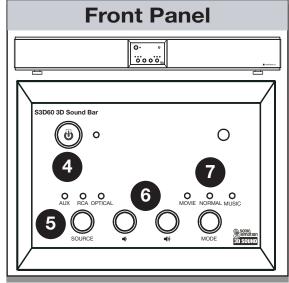

## Installation Sequence 1 Connect Source A single cable is needed per source. See table below for common connection types & installation locations. 2 Plug power adaptor into rear of sound bar 3 Plug power adaptor into wall outlet 4 Press power button 5 Select source 6 Adjust to desired volume 7 Select mode best suited to source