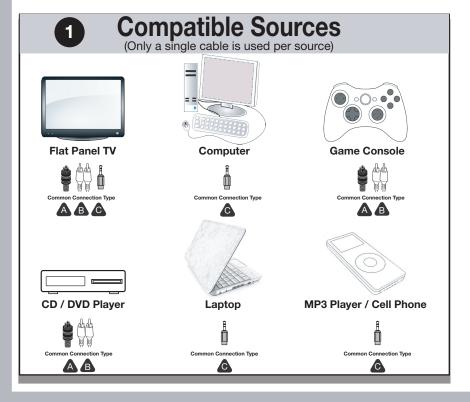

## Installation Sequence 1 Connect Source A single cable is needed per source. See table below for common connection types & installation locations. 2 Plug power adaptor into rear of sound bar 3 Plug power adaptor into wall outlet 4 Press power button 5 Select source 6 Adjust to desired volume 7 Select mode best suited to source