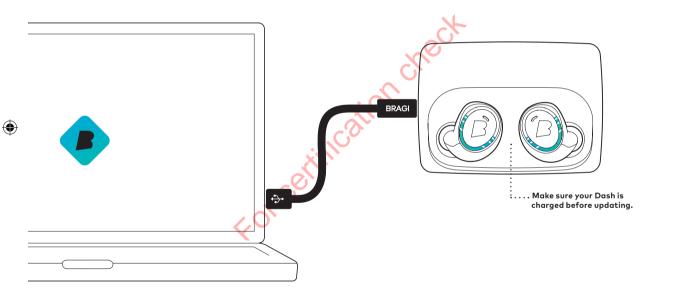

### Update

Your Dash learns new skills when updated to the newest **Bragi OS**. Download from **update.bragi.com** 

6

### update.bragi.com

00

Video tutorials on **bragi.com/support** 