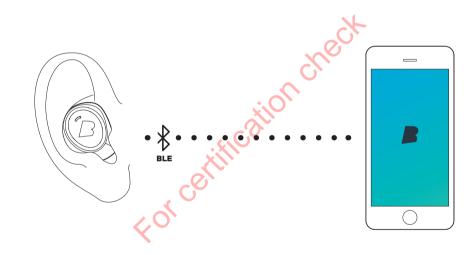

### First connect Audio

Insert The Dash into your ear and search for **The Dash** in the Bluetooth<sup>®</sup> menu of your device.

 If your Dash does not show up in the list, do a Long Hold (5 sec) on the Right Dash. You can find video tutorials on bragi.com/support

### **Then connect Sensors**

To connect The Dash sensors to your device, open the Bragi App and select your Dash in the device list.

! Make sure to connect The Dash audio system first before connecting the sensors.