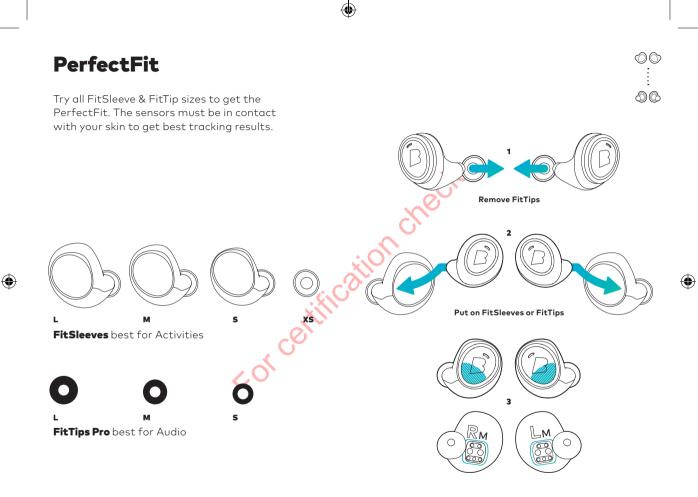

### Languages

Use the Bragi Updater to change the language of your Dash. **Download from update.bragi.com** 

update.bragi.com

Video tutorials on **bragi.com/support** 