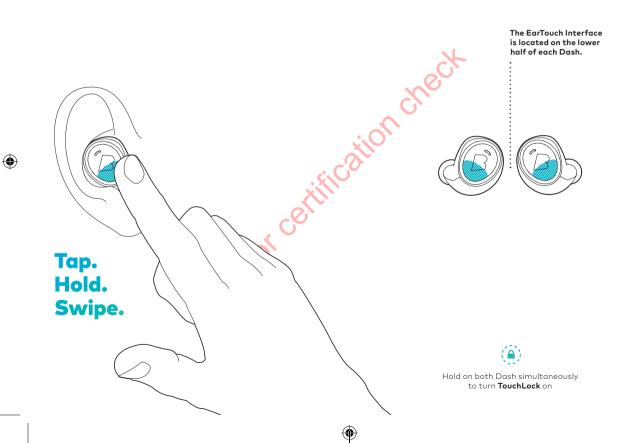

### EarTouch

Control your Dash with tap, hold and swipe gestures using the EarTouch Interface.

ر بین رو **Basic Controls** 

۲

 $\mathbf{O}$ 

Activate more features in the **Bragi App** 

00 ....