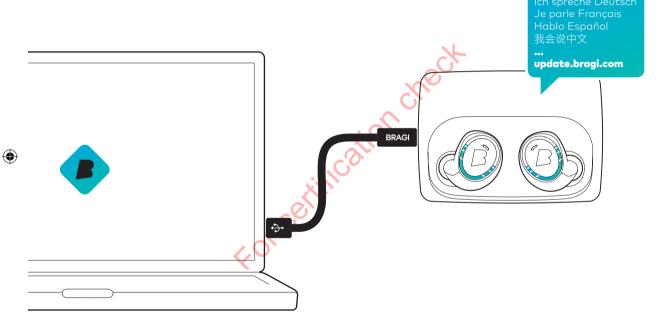

### Update

Your Dash learns new skills when updated to the newest **Bragi OS**. Download from **update.bragi.com** 

6

### Languages

Use the Bragi Updater to change the language of your Dash. **Download from update.bragi.com** 

update.bragi.com

Video tutorials on **bragi.com/support** 