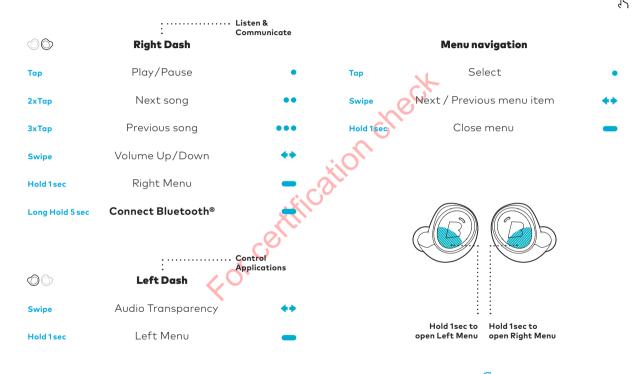

### EarTouch

Control your Dash with tap, hold and swipe gestures using the EarTouch Interface.

ر بین رو **Basic Controls** 

۲

 $\mathbf{O}$ 

Activate more features in the **Bragi App** 

00 ....