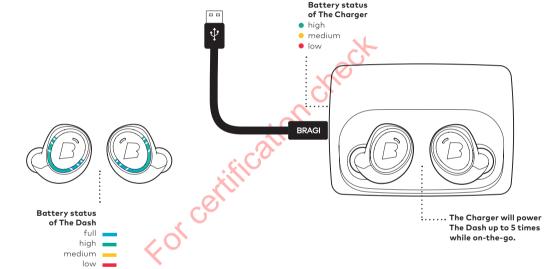

### Shake.

۲

See the current battery status by shaking your Dash.

With The Dash in The Charger, connect to your computer or a power supply via USB.

! Only put a dry Dash into the Charger