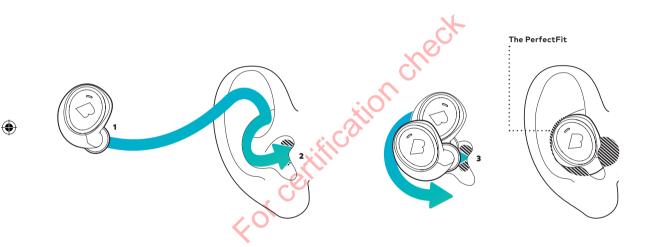

### Insert

- 1. Tilt The Dash slightly forward.
- 2. Insert the tip firmly in your ear canal.
- **3.** Adjust The Dash by rotating it backwards.