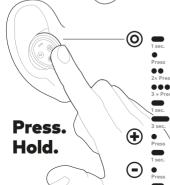

## Get started.

Hold @ for 3 seconds to enter pairing mode and select your Headphone in the Bluetooth settings on your device.

Power on

Play/Pause/Answer call

Next track

Previous track

End call/Voice Control

Power off

Volume up

.

Audio Transparency on

Volume down

Audio Transparency off