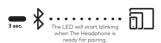

## Get started.

Hold @ for 3 seconds to enter pairing mode and select your Headphone in the Bluetooth settings on your device.

Power on

Play/Pause/Answer call

Next track

Previous track

End call/Voice Control