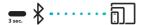

## Get started.

To enter pairing mode hold @ for 3 seconds until the right LED starts blinking. Select BRAGI HP in the Bluetooth

settings on your device. Before pairing to a new device, make sure your Headphone is switched off.