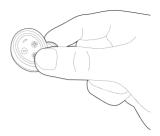

## Get started.

To enter pairing mode hold @ for 3 seconds until the right LED starts blinking. Select BRAGI HP in the Bluetooth

settings on your device. Before pairing to a new device, make sure your Headphone is switched off.