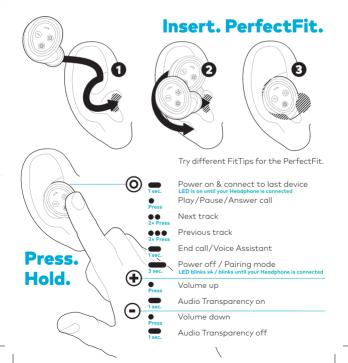

## Get started.

To enter pairing mode hold @ for 3 seconds until the right LED starts blinking. Select BRAGI HP in the Bluetooth

settings on your device. Before pairing to a new device, make sure your Headphone is switched off.