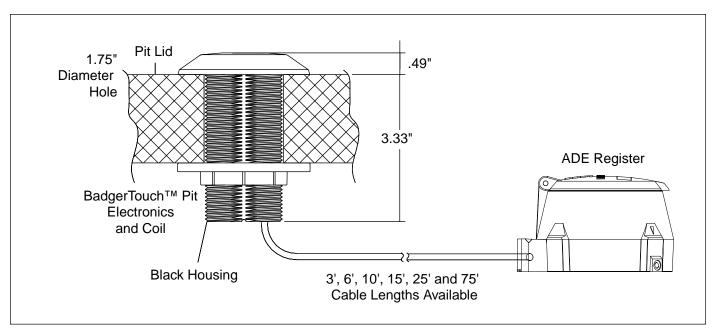

#### **DESCRIPTION**

**APPLICATIONS:** The Badger Meter BadgerTouch™ Single Pit Module factory prewired to the Absolute Digital Encoder (ADE™), is a complete electronically encoded close-proximity automated meter reading system, specifically designed for single pit meter installations. This system can be used with all Badger Meter Recordall Disc, Turbo Series and Compound meters available today and is designed to fit pit lid configurations up to 3 inches thick.

**WIRE CONNECTIONS:** The BadgerTouch Single Pit Module is factory prewired to the ADE and does <u>not</u> require additional wiring in the field

**CONSTRUCTION:** The Badger Meter BadgerTouch pit module is constructed from high impact plastic material that is designed for mounting directly through the pit lid. There is a plastic cover that locks the pit module in place and incorporates a tamper resistant plug feature. Inside the pit, a plastic locking nut is used to fit the module firmly in place next to the pit lid. All electronic components internal to the enclosure are encapsulated to provide environmental protection. The Absolute Digital Encoder (ADE) provides permanent glass/metal packaging in a plastic shroud and lid for long lasting, highly reliable encoded meter reading information.

screw available)

Weight 15 ounces (module and ADE)

FIGURE 1. BADGERTOUCH SINGLE PIT PREWIRED CONFIGURATION

Recordall® and RTR® are registered trademarks of Badger Meter, Inc. TORX® is a registered trademark of Camcar, Division of Textron, Inc. ADETM and BadgerTouchTM are trademarks of Badger Meter, Inc.