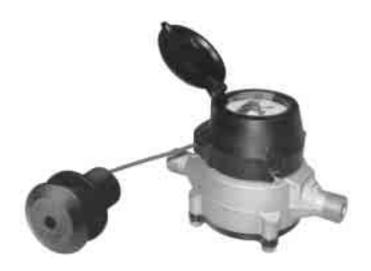

**WIRE CONNECTIONS:** The BadgerTouch Single Pit Module is factory prewired to the ADE and does <u>not</u> require additional wiring in the field

**CONSTRUCTION:** The Badger Meter BadgerTouch pit module is constructed from high impact plastic material that is designed for mounting directly through the pit lid. There is a plastic cover that locks the pit module in place and incorporates a tamper resistant plug feature. Inside the pit, a plastic locking nut is used to fit the module firmly in place next to the pit lid. All electronic components internal to the enclosure are encapsulated to provide environmental protection. The Absolute Digital Encoder (ADE) provides permanent glass/metal packaging in a plastic shroud and lid for long lasting, highly reliable encoded meter reading information.

screw available)

Weight 15 ounces (module and ADE)

FIGURE 1. BADGERTOUCH SINGLE PIT PREWIRED CONFIGURATION

Recordall® and RTR® are registered trademarks of Badger Meter, Inc. TORX® is a registered trademark of Camcar, Division of Textron, Inc. ADETM and BadgerTouchTM are trademarks of Badger Meter, Inc.