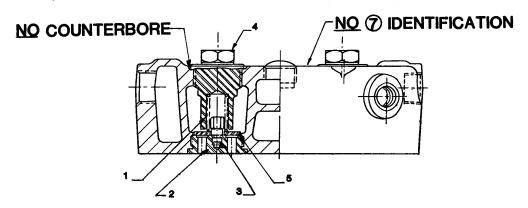

#### II. OLD STYLE CYLINDER HEAD

The old style cylinder head can be identified by a shallower 3/32" counterbore and it has no  $\bigcirc$  identification.

When service replacement of any of the following parts is required, all of the following parts must be removed and should not be reused in the old style cylinder head.

| KEY NO. | DESCRIPTION     |  |
|---------|-----------------|--|
| 1       | Spring          |  |
| 2       | Seat            |  |
| 3       | Plug            |  |
| 4       | Cap Nut         |  |
| 5       | Discharge Valve |  |

When replacing parts, order Pc. No. 102727 Discharge Valve Kit or Pc. No. 289998 Tu-Flo 700 Maintenance Kit.