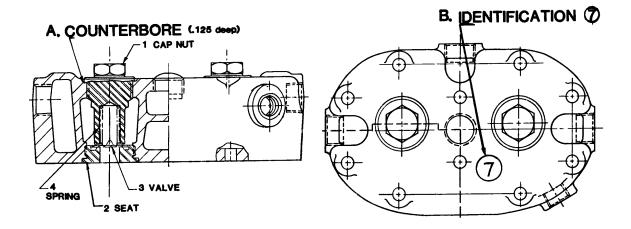

### I. NEW STYLE CYLINDER HEAD

The new style cylinder head is identified by:

- A. A counterbore (approx. 3/16" deep) of the cylinder head where the cap nut is installed.
- B. A figure "7" with a circle around the figure, stamped or cast into the head surface.

# SERVICE REPLACEMENT PARTS (Replace As Required)

| KEY NO. | PC.NO.              | DESCRIPTION |
|---------|---------------------|-------------|
| 1       | 236215              | Cap nut     |
| 2       | 294751 or<br>237291 | Seat        |
| *3      | 230935              | Valve       |
| *4      | 292375              | Spring      |

<sup>\*</sup>Items 3 and 4 are included in T/F 700 Maintenance Kit Pc. No. 229417 (for T/F 700 compressors new style cylinder head only.)