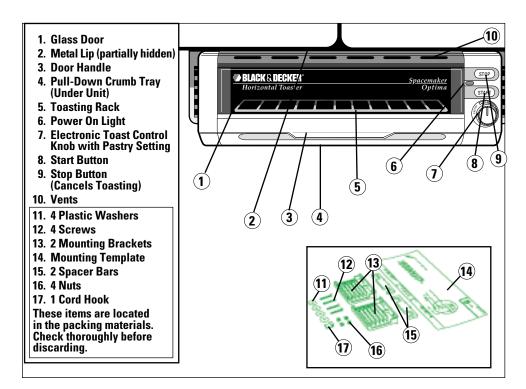

## CHOOSING A MOUNTING LOCATION

Your Spacemaker\* Optima<sup>™</sup> Horizontal Toaster is designed to be mounted under a cabinet. DO NOT ATTEMPT TO OPERATE UNLESS THE UNIT IS PROPERLY INSTALLED. It can be mounted to wood or metal cabinets. When choosing a mounting location:

■ Keep in mind that it fits your normal work pattern - especially the use of counter top appliances and the possible addition of other under-the cabinet appliances.

■ Hold the Toaster in various locations while you consider the most convenient location for mounting in your kitchen.

■ Do not install the Toaster over another cooking or heating appliance or behind, under, or in front of under-cabinet lighting appliances.

<sup>\*</sup>Trademark of General Electric Company, U.S.A.

■ Do not install the Toaster directly in front of an electrical outlet, but be sure it is mounted within reach of an electrical outlet.

■ The Toaster is designed to be mounted directly next to **any other Spacemaker\* Optima™ product**, with a clearance of at least 1" between the two products. If it is not mounted next to any other Spacemaker\* Optima<sup>™</sup> product, maintain at least a 5" clearance on all sides including the back.

**NOTE:** If you have **Flush Bottom** cabinets—a flat level surface where the cabinet doors come to the bottom of the cabinet front—(See Illustration 1A page 6) please take note that the Metal Lip of the Toaster should not be placed anywhere under the hinge area of two cabinet doors.

If you are mounting the Horizontal Toaster directly next to another Spacemaker\* Optima™ product that is already mounted:

1. Place the Mounting Template along the side of the already-mounted Spacemaker\* Optima<sup>™</sup> product that your Horizontal Toaster will hang next to.

 Using the Mounting Template edge as a guide, draw a line on the underside of the cabinet.
(Figure A) This will be the line to use to mark the edge of the Horizontal Toaster's location.

NOTE: To help determine mounting location, see page 24 for the lengths of all the Spacemaker\* Optima<sup>™</sup> products.

**Figure A** 

Flush bottom-1A

**Overhang Bottom-1B** 

## INSTALLING YOUR HORIZONTAL TOASTER

Tools you will need for installation:

- Drill and 1/4" drill bit
- Phillips screwdriver
- Hammer/Nail to start a drill hole
- Adhesive tape
- Eye Protection Goggles
- Newspaper to cover counter tops (optional)

First, determine if your cabinet has a flush bottom or overhang bottom. (See Illustration 1A & 1B). If your cabinet has a flush bottom — flat, level surface — follow the mounting instructions below. If your cabinet has an overhang — a lip extending below the bottom of the cabinet shelf — turn to page 9 for mounting instructions.

## MOUNTING INSTRUCTIONS FOR CABINET WITH FLUSH BOTTOM

1. Empty your cabinet of its contents before starting to drill. **Clean the underside of the cabinet to remove any grease or other residue.** 

2. With the doors of the cabinet open, place the front of the Mounting Template even with the front of the cabinet. (Figure B) Tape securely in place.

3. Mark the four drill holes through the Template onto the cabinet bottom with a pencil and

### **Figure D**

remove the Mounting Template. (Figure C)

4. Cover the counter top to catch drilled wood chips.

**CAUTION:** Suitable eye protection is recommended to prevent injury from shavings while using a drill.

5. Make a small starter hole by hammering a nail or using a smaller drill bit. Holding the drill straight and vertical at the hole marks, center and drill up through the bottom of the cabinet. (Figure D)

6. Insert a plastic washer on each screw with the flat side of the washer resting on the cabinet bottom. Drop each screw with the washer in place through a drilled hole from inside the cabinet. Repeat the procedure with remaining screws and washers. Thread a nut onto each screw so that approximately 1/4" of the screw is exposed beyond the nut. (Figure E)

7. Slide the Mounting Bracket above the nuts through the U-shaped openings on the Bracket. The Bracket will then be resting on the nuts. (Figure F) (See page 8).

## Figure G

Figure H

8. Press the Bracket inward and forward toward the front of the cabinet until it stops. Tighten the screw/nut assembly with a screwdriver until the Bracket just touches the bottom of the cabinet. (Figure G) The Bracket should move freely front to rear in the slot to fine tune the fit of the Toaster to the cabinet front. Repeat Steps 7 and 8 for the other Bracket.

9. Hold the Toaster in front of you and push it forward into the slots on the Mounting Brackets until it locks into place. The Metal Lip on the top of the Toaster must rest against the cabinet front. (See Figure H) The front of the Toaster will extend 1½" beyond the front of the cabinet.

10. Drape the Cord toward an electrical outlet and use the Cord Hook to hold it out of the way. Peel the paper off the adhesive back of the Cord Hook. Place the Cord Hook at the back edge of the cabinet (on or next to the wall) over the outlet to be used.

**NOTE:** For safety, NEVER USE TACKS THROUGH OR AGAINST THE CORD TO HOLD IT.

Illustration 2

### **Figure I**

# MOUNTING INSTRUCTIONS FOR CABINET WITH OVERHANG

If your cabinet has an overhang a lip extending below the bottom of the cabinet shelf — follow these simple mounting instructions.

1. Empty your cabinet of its contents before starting to drill. **Clean the underside of the cabinet to remove any grease or other residue.** 

2. To determine whether you need to use Spacer Bars to mount your Horizontal Toaster, use the Cabinet Overhang Ruler on your Mounting Template and measure the cabinet overhang (See Illustration 2). If the overhang measures 1/4", 3/4",1-1/4", or 1-3/4" inches, you will need Spacer Bars. Instructions for using Spacer Bars are on page 12.

**NOTE:** <u>If The Mounting Location</u> <u>Has A Partition:</u> The Mounting Template must be cut and a piece removed to allow for this partition. (Figure I) Measure and cut very carefully. Save any pieces of the Mounting Template you remove.

3. Fold down the grey strip on the Mounting Template at the dotted line.

4. With the doors of the cabinet open, position the Mounting Template under the cabinet so

the folded grey strip is against the back of the cabinet overhang. Tape the Mounting Template securely in place. Check to be sure the Mounting Template is located where you plan to mount the toaster.

**NOTE:** If the cabinet has an overhang that extends more than 2 inches below the cabinet bottom, a wooden shim (a piece of wood that fits between the Cabinet and the Bracket) will be necessary. Cut a block of wood that is: 16 1/4" x 5 1/2". Make sure the wood is at least as thick as the amount of the overhang that exceeds 2 inches. Locate and drill holes on the shim for the screws to pass through. (Longer screws may be needed. See Note after Step # 7.)

5. Mark the four drill holes through the Template onto the cabinet bottom with a pencil and remove the Mounting Template. (Figure J)

Cover the counter top to catch drilled wood chips.

**CAUTION:** Suitable eye protection is recommended to prevent injury from shavings while using a drill.

Figure J

Figure K

6. Make a small starter hole by hammering a nail or using a smaller drill bit. Holding the drill straight and vertical at the hole marks, center and drill up through the bottom of the cabinet. (Figure K)

7. Insert a plastic washer on each screw with the flat side of the washer resting on the cabinet bottom. Drop each screw with the washer in place through a drilled hole from inside the cabinet. Repeat the procedure with remaining screws and washers. Thread a nut onto each screw so that approximately 1/4 of the screw is exposed beyond the nut. (Figure L)

### **Figure L**

**NOTE:** If it was necessary to use a wood shim (See NOTE after Step #4), you may need to use screws longer than those provided. To determine this, hold the shim firmly against the underside of the cabinet. Drop one of the screws provided through the cabinet shelf and the shim. Check to see that at least 1/2 inch of the screw is visible to provide secure mounting. If it is not, you will need #10-24 flat head machine screws. The length of the screws should equal at least the thickness of the cabinet floor PLUS the thickness of the shim PLUS 1/2 inch. These screws can be obtained at a hardware store.

### Figure M

i iyule iv

8. If you determined you need Spacer Bars (See Step # 2, page 9), place the Spacer Bars on top of each Bracket so that the 2 small tabs on the bars fit into the notches on the Brackets. Slide the Mounting Bracket and Spacer Bars above the nuts through the U-shaped openings on the Bracket. The Bracket will then be resting on the nuts. (Figure M)

9. Push the Spacer Bars/Bracket up against the screws and forward toward the front of the cabinet. Tighten the screw/nut assembly with a screwdriver until the Spacer Bars/Bracket just touches the bottom of the cabinet. (Figure N) The Bracket should move freely front to rear in the slot to fine tune the fit of the Toaster to the cabinet front. Repeat Steps 8 and 9 for the other Bracket.

10. Hold the Toaster in front of you and push it forward into the slots on the Mounting Brackets until it locks into place. The Metal Lip on the top of the Toaster should rest against the cabinet front. (Figure O) The front of the Toaster will extend 1½" beyond the front of the cabinet.

11. Drape the Cord toward an electrical outlet and use the Cord Hook to hold the Cord out of the way. Peel the paper off the adhesive back of the Cord Hook. For the most attractive appearance, place the Cord Hook at the back edge of the cabinet (on or next to the wall) over the outlet to be used.

**NOTE:** For safety, NEVER USE TACKS THROUGH OR AGAINST THE CORD TO HOLD IT.

# USING THE TOASTER

**NOTE:** The Horizontal Toaster must be mounted before using.

**A NOTE ABOUT THE TOASTER:** This toaster is designed with a special setting for pastry and a range of settings — light to dark — for toast.

1. Plug the cord into a standard electrical outlet. This Toaster is equipped with electronic toasting, which means consistent toasting performance for each setting. Adjust the Electronic Toast Control Knob to the desired setting - Light to Dark or Pastry.

2. For first use, set the Toast Control at Medium. Readjust for lighter or darker toasting. All breads/pastries do not toast alike. For example, thinner, dry bread requires a lighter setting than thicker, fresh bread. See the *"Toasting Guide"* on page 14 for recommended settings.

## Questions on Using the Horizontal Toaster

## 1. Can I toast thick slices of homemade breads?

Yes, as long as the slices don't go over the MAX FILL LINE. You can see the words MAX FILL LINE and the line when you pull open the door. It is not recommended to put foods in the toaster that exceed the MAX line.

## 2. <u>I noticed some moisture on the glass</u> <u>door—is that normal</u>?

Yes. Some condensation may form on the door during the toasting cycle because the door traps the heat and moisture. This is normal.

## 3. Can I interrupt a toasting cycle once it's started?

Yes. Push the "Stop" button and the cycle will stop. If you use a second toasting cycle, watch for doneness and use "Stop" to stop the cycle and avoid burning. You should use a lower setting for a second toast cycle.

## 4. What do I do if my toast burns and starts flaming?

The door of this toaster has an added benefit should flaming occur. Since it traps the flames, the door helps extinguish any fire within a short time. DO NOT open the door until the flames go out. Allow the toaster to cool before removing burnt food.

## 5. <u>Can I put butter or margarine on my food before toasting?</u>

Yes. You can use a <u>very thin layer of butter or margarine</u> before toasting. Be sure to use a setting of Medium or Light. Some dripping may occur. Avoid using sugary toppings such as jellies, preserves, or syrups in the toaster since they get very hot and may burn.

### 6. <u>Pop-up toasters usually indicate one slot or the other for toasting</u> one slice. What is the best position for toasting one slice in this

**toaster**? For the most even heating and toasting, place the food in the center of the toasting rack. Use lower settings for a single slice of toast. (See the *"Toasting Guide"* on page 14.)

7. <u>Can I reheat foods (i.e. Danish, a slice of pizza) on aluminum foil</u> <u>in the toaster</u>? No. This toaster should only be used with traditional toaster-style foods. No foods should be heated in foil or on trays.

## 8. What is the best way to clean crumbs out of the door area?

Remove the rack and sweep crumbs out with a pastry brush. If you don't have a pastry brush, use a dry paper towel and wipe clean.

**Figure P** 

3. **Pull the handle down until the door** is fully opened and latched. The Slide-Out Rack will come forward. Place the slices of bread or toaster foods on the Rack. Use the Door Handle to gently close the door. (Figure P)

**NOTE:** For best toasting results, use the MAX FILL LINE located on the metal border inside the Glass Door as a guide to food height. It is not recommended to toast foods that rise above the MAX line because toasting quality will be affected.

4. Press the Start Button and the Power On Light will glow. Once the Toasting cycle has been completed, a signal bell will ring. Pull the door handle down until the door is opened and latched. The Power On Light will go off and the Rack will move forward to present your food.

5. For your safety, use a potholder or utensil to remove toasted food.

6. To stop the toasting cycle at any time during it's operation, press the "Stop" Button and the Power On Light will turn off.