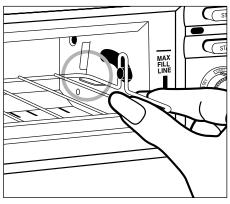

## 1. Can I toast thick slices of homemade breads?

Yes, as long as the slices don't go over the MAX FILL LINE. You can see the words MAX FILL LINE and the line when you pull open the door. It is not recommended to put foods in the toaster that exceed the MAX line.

**NOTE:** For best toasting results, use the MAX FILL LINE located on the metal border inside the Glass Door as a guide to food height. It is not recommended to toast foods that rise above the MAX line because toasting quality will be affected.