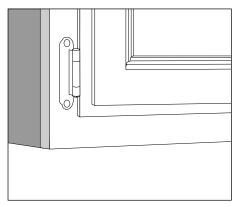

**NOTE:** If you have **Flush Bottom** cabinets—a flat level surface where the cabinet doors come to the bottom of the cabinet front—(See Illustration 1A page 6) please take note that the Metal Lip of the Toaster should not be placed anywhere under the hinge area of two cabinet doors.

First, determine if your cabinet has a flush bottom or overhang bottom. (See Illustration 1A & 1B). If your cabinet has a flush bottom — flat, level surface — follow the mounting instructions below. If your cabinet has an overhang — a lip extending below the bottom of the cabinet shelf — turn to page 9 for mounting instructions.