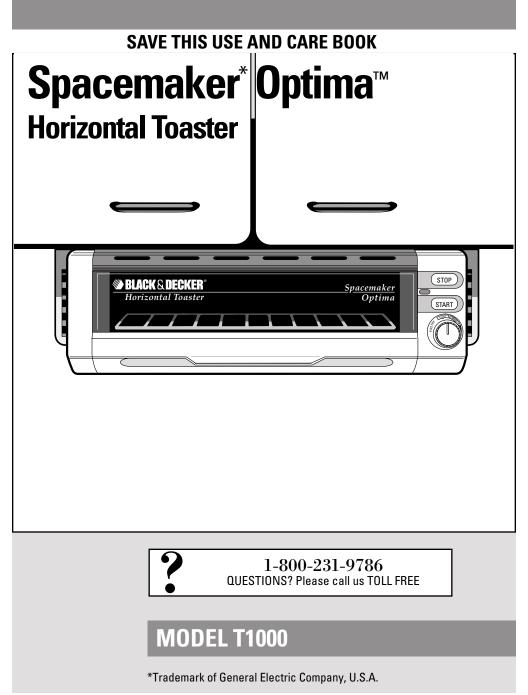

## CHOOSING A MOUNTING LOCATION

Your Spacemaker\* Optima<sup>™</sup> Horizontal Toaster is designed to be mounted under a cabinet. DO NOT ATTEMPT TO OPERATE UNLESS THE UNIT IS PROPERLY INSTALLED. It can be mounted to wood or metal cabinets. When choosing a mounting location:

## The Spacemaker\* Optima<sup>™</sup> Line

The full line of Spacemaker\* Optima<sup>™</sup> appliances is smartly designed to look as good as it works.

## The SPACEMAKER\* OPTIMA™ Horizontal Toaster: T1000

A different angle on toasting, it's always handy to toast a wide range of toaster foods. **Length - 16-1/4**"