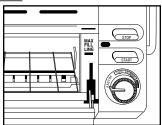

## 1. Can I toast thick slices of homemade breads?

Yes, as long as the slices don't go over the MAX FILL LINE. You can see the words MAX FILL LINE and the line when you pull open the door. It is not recommended to put foods in the toaster that exceed the MAX line.

**NOTE:** For best toasting results, use the MAX FILL LINE located on the metal border inside the Glass Door as a guide to food height. It is not recommended to toast foods that rise above the MAX line because toasting quality will be affected.