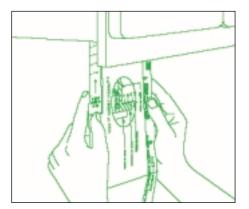

6. Insert a plastic washer on each screw with the flat side of the washer resting on the cabinet bottom. Drop each screw with the washer in place through a drilled hole from inside the cabinet. Repeat the procedure with remaining screws and washers. Thread a nut onto each screw so that approximately 1/4" of the screw is exposed beyond the nut. (Figure E)