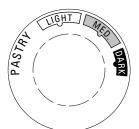

# USING THE TOASTER

**NOTE:** The Horizontal Toaster must be mounted before using.

**A NOTE ABOUT THE TOASTER:** This toaster is designed with a special setting for pastry and a range of settings — light to dark — for toast.

1. Plug the cord into a standard electrical outlet. This Toaster is equipped with electronic toasting, which means consistent toasting performance for each setting. Adjust the Electronic Toast Control Knob to the desired setting - Light to Dark or Pastry.

2. For first use, set the Toast Control at Medium. Readjust for lighter or darker toasting. All breads/pastries do not toast alike. For example, thinner, dry bread requires a lighter setting than thicker, fresh bread. See the *"Toasting Guide"* on page 14 for recommended settings.