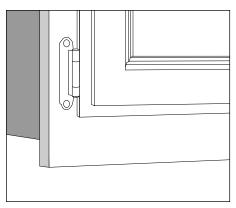

**NOTE:** If you have **Flush Bottom** cabinets—a flat level surface where the cabinet doors come to the bottom of the cabinet front—(See Illustration 1A page 6) please take note that the Metal Lip of the Toaster should not be placed anywhere under the hinge area of two cabinet doors.

First, determine if your cabinet has a flush bottom or overhang bottom. (See Illustration 1A & 1B). If your cabinet has a flush bottom — flat, level surface — follow the mounting instructions below. If your cabinet has an overhang — a lip extending below the bottom of the cabinet shelf — turn to page 9 for mounting instructions.