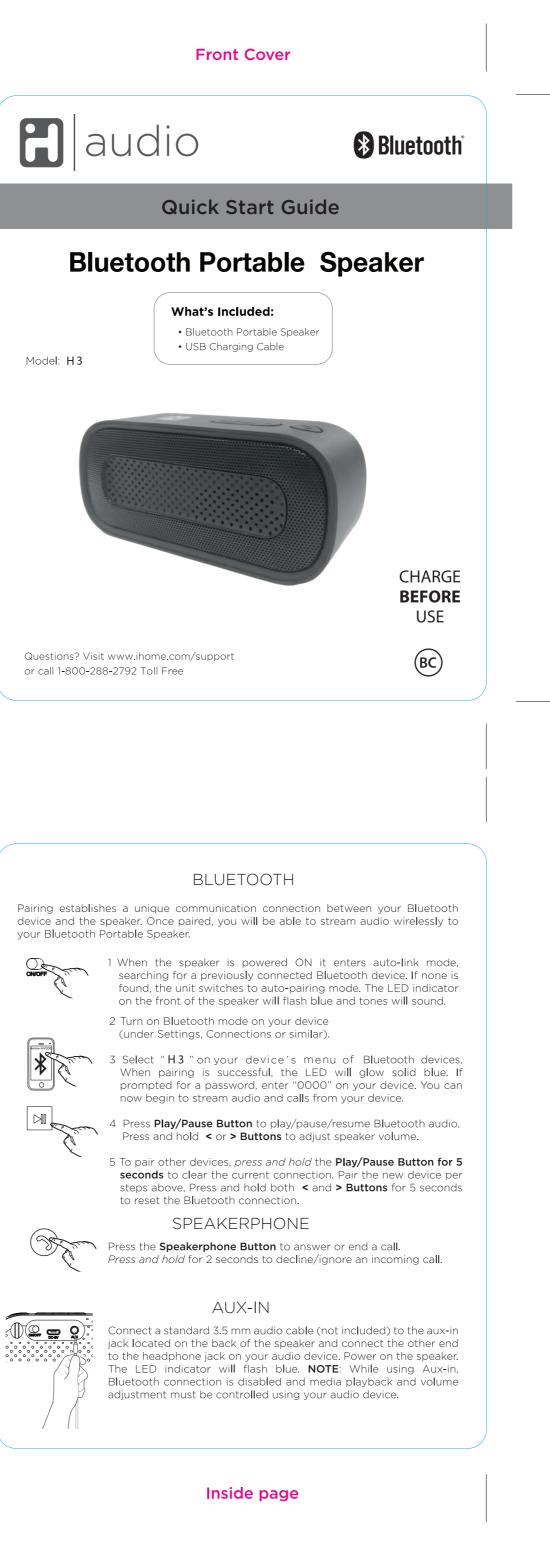

|   | 1 | 2                                                                                                                                                                                                                                                                                                                                                                                                                                 |
|---|---|-----------------------------------------------------------------------------------------------------------------------------------------------------------------------------------------------------------------------------------------------------------------------------------------------------------------------------------------------------------------------------------------------------------------------------------|
| A |   | Back Cover<br>Front<br>Cover                                                                                                                                                                                                                                                                                                                                                                                                      |
| B |   | <text><text><list-item><list-item><list-item><list-item><list-item><list-item><list-item><list-item><list-item><list-item><list-item><list-item><list-item><list-item><list-item><list-item><list-item></list-item></list-item></list-item></list-item></list-item></list-item></list-item></list-item></list-item></list-item></list-item></list-item></list-item></list-item></list-item></list-item></list-item></text></text> |
| С |   | GETTING STARTED<br>Charging your speaker<br>Speaker must be charged before use (about 4 hours).<br>• Connect small plug of the included USB charging cable to<br>USB port and connect the other end to a powered USB port.<br>• Indicator will glow red while charging and turn off once charged.                                                                                                                                 |
| D |   | <text><section-header><section-header><section-header><section-header><section-header><section-header><section-header><complex-block><image/><image/><image/><image/><image/></complex-block></section-header></section-header></section-header></section-header></section-header></section-header></section-header></text>                                                                                                       |
|   |   |                                                                                                                                                                                                                                                                                                                                                                                                                                   |