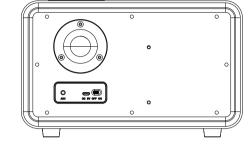

# BACK VIEW

TOP VIEW

**FUNCTION PANELS** 

| 111      | Press ▶► to jump to the next Track  Press I44 to go back to the previous Track |
|----------|--------------------------------------------------------------------------------|
| M        | Pause/Play Press to Pause or to Play                                           |
| ©<br>aux | AUX Port<br>3.5mm aux-in jack                                                  |

Power Switch

VUE ARRIÈRE

| OFF ON   | Interrupteur Alimentez l'appareil sous et hors tension                                                                                                |
|----------|-------------------------------------------------------------------------------------------------------------------------------------------------------|
| <b>o</b> | DC 5V Port<br>Utilisé Pour Charger                                                                                                                    |
| VOL+     | Réglage du volume Utilisez pour contrôler le volume (Volume peut également être contrôlé avec le volume Ajuster Bouton & de votre appareil Bluetooth) |
| 111      | Changer de piste  • Appuyez ►► pour passer à la piste suivante  • Appuyez I◀ pour revenir à la précédente piste                                       |
| ►II      | Pause / Lecture  Appuyez sur pour mettre en pause ou jouer                                                                                            |
| ©<br>AUX | Port AUX                                                                                                                                              |