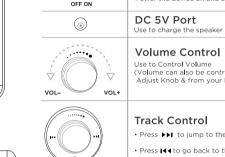

Power Switch

VUE ARRIÈRE

| OFF ON   | Interrupteur Alimentez l'appareil sous et hors tension                                                                                                |
|----------|-------------------------------------------------------------------------------------------------------------------------------------------------------|
| <b>o</b> | DC 5V Port<br>Utilisé Pour Charger                                                                                                                    |
| VOL+     | Réglage du volume Utilisez pour contrôler le volume (Volume peut également être contrôlé avec le volume Ajuster Bouton & de votre appareil Bluetooth) |
| 111      | Changer de piste  • Appuyez ►► pour passer à la piste suivante  • Appuyez I◀ pour revenir à la précédente piste                                       |
| ►II      | Pause / Lecture  Appuyez sur pour mettre en pause ou jouer                                                                                            |
| ©<br>AUX | Port AUX                                                                                                                                              |