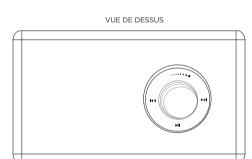

# BACK VIEW

TOP VIEW

**FUNCTION PANELS** 

| 111      | Press ▶► to jump to the next Track  Press I44 to go back to the previous Track |
|----------|--------------------------------------------------------------------------------|
| M        | Pause/Play Press to Pause or to Play                                           |
| ©<br>aux | AUX Port<br>3.5mm aux-in jack                                                  |

Power Switch

VUE ARRIÈRE

| OFF ON   | Interrupteur Alimentez l'appareil sous et hors tension                                                                                                |
|----------|-------------------------------------------------------------------------------------------------------------------------------------------------------|
| <b>o</b> | DC 5V Port<br>Utilisé Pour Charger                                                                                                                    |
| VOL+     | Réglage du volume Utilisez pour contrôler le volume (Volume peut également être contrôlé avec le volume Ajuster Bouton & de votre appareil Bluetooth) |
| 111      | Changer de piste  • Appuyez ►► pour passer à la piste suivante  • Appuyez I◀ pour revenir à la précédente piste                                       |
| ►II      | Pause / Lecture  Appuyez sur pour mettre en pause ou jouer                                                                                            |
| ©<br>AUX | Port AUX                                                                                                                                              |