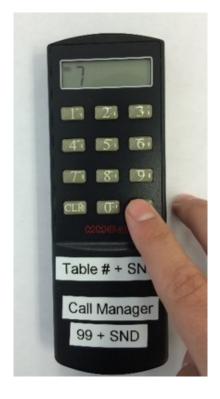

## Instructions

When dishes are ready, the kitchen staff can alert the server by punching the number of the server (same as the number in the back of the watch) and then punching "SND".