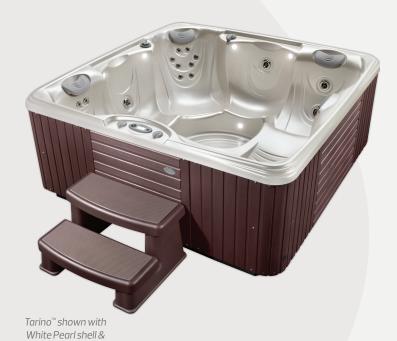

# **TARINO**

Tarino shown in White Pearl shell

Seating Capacity 5 adults

**DIMENSIONS** 

 Dimensions
 6'10" x 6'10" x 33"

 Water Capacity
 310 gallons / 1,175 liters

**Weight** Dry: 730 lbs. / 330 kg; Filled\*: 4,190 lbs. / 1,905 kg

Insulating Cover 3.5" to 2.5" tapered, 2 lb.-density foam core

Cover Lifter Options ProLift®, ProLift® II, ProLift® III, or ProLift® IV

**Step Options** EcoTech® or Polymer Step in Espresso, Coastal Gray, Teak