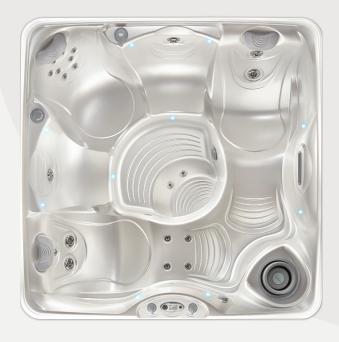

# **TARINO**

Tarino shown in White Pearl shell

Seating Capacity 5 adults

**DIMENSIONS** 

 Dimensions
 6'10" x 6'10" x 33"

 Water Capacity
 310 gallons / 1,175 liters

**Weight** Dry: 730 lbs. / 330 kg; Filled\*: 4,190 lbs. / 1,905 kg

# **PERFORMANCE FEATURES**

Jets 23 Jets:

17 Euro 4 AdaptaFlo® 2 AdaptaSsage®

Pumps(1) ReliaFlo® 1.5 Hp Dual-Speed (3.2 BHP\*\*)HeaterHi-Flow Heater (1,000/4,000 Watts)

**Electrical** 115V/230V/30 or 50 amp\*\*\*

### STYLE ENHANCEMENTS

Espresso cabinet

**LCD Controls** LCD Control System

**Lighting** LED Lighting with 10 Points-of-Interior Light

Water Feature (1) Acquarella Waterfall

Music-ready (4) Speakers (Optional)