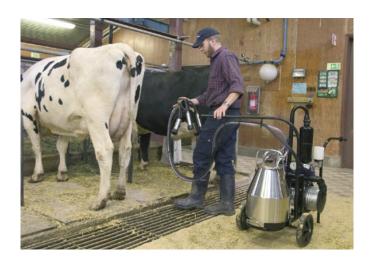

# Increase your profitability

DeLaval mobile milking unit MMU enables you to milk between eight and ten cows per hour with just one bucket. Hence, hand milkers can double their milking capacity and milk more cows within the same time. Reduced milking time means you can expand your herd size. Expanding your business increases your profit!

## Increased animal health

Changing from hand to machine milking has many benefits including faster milking due to improved routines and better milk let down. Good routines throughout the lactation period help to reduce the stress in your herd. This helps to improve milk quality and increase milk yield.