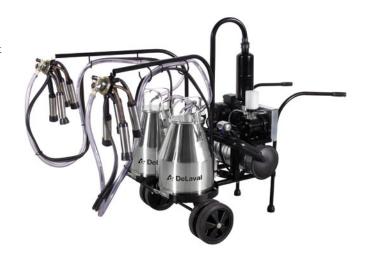

#### A flexible solution

The mobility of DeLaval MMU is ideal for today's bucket milkers.

- · Easy to manoeuvre.
- Robust construction means easy maintenance.
- Large heavy duty wheels easy to move around.
- The pulsator can be installed on the DeLaval MMU or on the bucket lid.
- Lid and bucket options to suit your needs stainless steel/plastic.
- Few and robust parts low service and maintenance requirements.

### Technical data

- Single and three phase options, 50 Hz.
  Also an option without electrical motor
- DeLaval milking cluster options
- DeLaval vacuum regulator VF20
- DeLaval pulsator HP102
- DeLaval MMU weight depending on configuration no. of buckets
- Single configuration: Approx. 70 kg
- Double configuration: Approx. 90 kg

- Trolley size, twin configuration
  - Length (from bucket to handle): 1400 mm

Width: 770 mm Height: 1300 mm

Trolley size, single configuration
 Length (from bucket to handle): 1400 mm

Width: 620 mm Height: 1150 mm