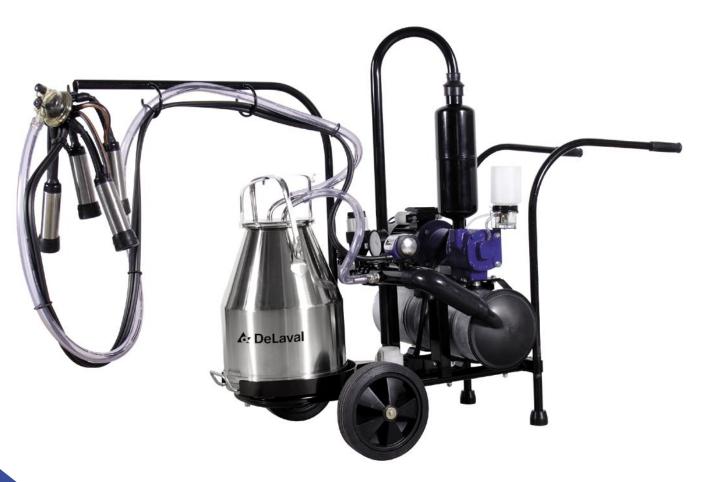

#### A flexible solution

The mobility of DeLaval MMU is ideal for today's bucket milkers.

- · Easy to manoeuvre.
- Robust construction means easy maintenance.
- Large heavy duty wheels easy to move around.
- The pulsator can be installed on the DeLaval MMU or on the bucket lid.
- Lid and bucket options to suit your needs stainless steel/plastic.
- Few and robust parts low service and maintenance requirements.

DeLaval MMU is simple to use and light but robust.

- Light solution always well balanced, regardless of how full the buckets are.
- The cluster alignment arms are easily adjustable to properly align the tubing and cluster.
- Effective silencer and tubing to transport the exhaust gases away from the operator.

### Technical data

- Single and three phase options, 50 Hz.
  Also an option without electrical motor
- DeLaval milking cluster options
- DeLaval vacuum regulator VF20
- DeLaval pulsator HP102
- DeLaval MMU weight depending on configuration no. of buckets
- Single configuration: Approx. 70 kg
- Double configuration: Approx. 90 kg