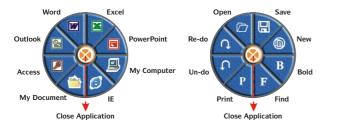

7. Introduction of the Office Application Software: You can simply apply the Office application functions through the hot key on the top of the Office mouse.

Notice: The mouse shape may be different due to various mouse models.