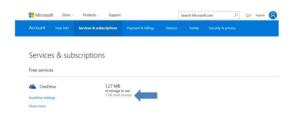

You will see your Outlook account here; Just click on it and click on manage. This will redirect you to your browser and open your account page

Here you need to go to "Services & subscriptions" tab.

| Account You into Services & subscriptions                     | Payment & billing - Devices - Family Security & privacy                                                                                                                                                                                                                                                                                                                                                                                                                                                                                                                                                                                                                                                                                                                                                                                                                                                                                                                                                                                                                                                                                                                                                                                                                                                                                                                                                                                                                                                                                                                                                                                                                                                                                                                                                                                                                                                                                                                                                                                                                                                                              |              |
|---------------------------------------------------------------|--------------------------------------------------------------------------------------------------------------------------------------------------------------------------------------------------------------------------------------------------------------------------------------------------------------------------------------------------------------------------------------------------------------------------------------------------------------------------------------------------------------------------------------------------------------------------------------------------------------------------------------------------------------------------------------------------------------------------------------------------------------------------------------------------------------------------------------------------------------------------------------------------------------------------------------------------------------------------------------------------------------------------------------------------------------------------------------------------------------------------------------------------------------------------------------------------------------------------------------------------------------------------------------------------------------------------------------------------------------------------------------------------------------------------------------------------------------------------------------------------------------------------------------------------------------------------------------------------------------------------------------------------------------------------------------------------------------------------------------------------------------------------------------------------------------------------------------------------------------------------------------------------------------------------------------------------------------------------------------------------------------------------------------------------------------------------------------------------------------------------------------|--------------|
| Add a ghow                                                    | Recent orders:<br>Look like there haven't been any purchases made from your account. Time to go<br>shopping.                                                                                                                                                                                                                                                                                                                                                                                                                                                                                                                                                                                                                                                                                                                                                                                                                                                                                                                                                                                                                                                                                                                                                                                                                                                                                                                                                                                                                                                                                                                                                                                                                                                                                                                                                                                                                                                                                                                                                                                                                         | See al       |
| Hello!                                                        | Devices                                                                                                                                                                                                                                                                                                                                                                                                                                                                                                                                                                                                                                                                                                                                                                                                                                                                                                                                                                                                                                                                                                                                                                                                                                                                                                                                                                                                                                                                                                                                                                                                                                                                                                                                                                                                                                                                                                                                                                                                                                                                                                                              | See all      |
| All Ruppeh<br>Edit name<br>Change passered<br>Change passered | Add a Windows Rhow by signing and but y<br>with Strategies and there is<br>the strategies and the strategies and t | thone<br>the |

You will be redirected to "Services & subscriptions" page where you will see your OneDrive storage details.