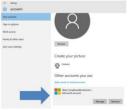

You can also use all the web apps provided by the Microsoft in your account

You will also get 5GB OneDrive storage for saving your data using OneDrive app or directly using Web Browser, You can check your drive storage by going to settings>Accounts>Your Account, Here you have to scroll down and go to "Other account you use".

You will see your Outlook account here; Just click on it and click on manage. This will redirect you to your browser and open your account page

Here you need to go to "Services & subscriptions" tab.

| Account You into Services & subscriptions                     | Payment & billing - Devices - Family Security & privacy                                                                                                                                                                                                                                                                                                                                                                                                                                                                                                                                                                                                                                                                                                                                                                                                                                                                                                                                                                                                                                                                                                                                                                                                                                                                                                                                                                                                                                                                                                                                                                                                                                                                                                                                                                                                                                                                                                                                                                                                                                                                              |              |
|---------------------------------------------------------------|--------------------------------------------------------------------------------------------------------------------------------------------------------------------------------------------------------------------------------------------------------------------------------------------------------------------------------------------------------------------------------------------------------------------------------------------------------------------------------------------------------------------------------------------------------------------------------------------------------------------------------------------------------------------------------------------------------------------------------------------------------------------------------------------------------------------------------------------------------------------------------------------------------------------------------------------------------------------------------------------------------------------------------------------------------------------------------------------------------------------------------------------------------------------------------------------------------------------------------------------------------------------------------------------------------------------------------------------------------------------------------------------------------------------------------------------------------------------------------------------------------------------------------------------------------------------------------------------------------------------------------------------------------------------------------------------------------------------------------------------------------------------------------------------------------------------------------------------------------------------------------------------------------------------------------------------------------------------------------------------------------------------------------------------------------------------------------------------------------------------------------------|--------------|
| Add a ghow                                                    | Recent orders:<br>Look like there haven't been any purchases made from your account. Time to go<br>shopping.                                                                                                                                                                                                                                                                                                                                                                                                                                                                                                                                                                                                                                                                                                                                                                                                                                                                                                                                                                                                                                                                                                                                                                                                                                                                                                                                                                                                                                                                                                                                                                                                                                                                                                                                                                                                                                                                                                                                                                                                                         | See al       |
| Hello!                                                        | Devices                                                                                                                                                                                                                                                                                                                                                                                                                                                                                                                                                                                                                                                                                                                                                                                                                                                                                                                                                                                                                                                                                                                                                                                                                                                                                                                                                                                                                                                                                                                                                                                                                                                                                                                                                                                                                                                                                                                                                                                                                                                                                                                              | See all      |
| All Ruppeh<br>Edit name<br>Change passered<br>Change passered | Add a Windows Rhow by signing and but y<br>with Strategies and there is<br>the strategies and the strategies and t | thone<br>the |