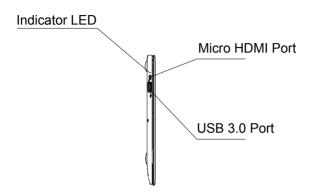

Left Side View

- 1. LED Indication: Red LED indication for charging.
- USB 3.0 Port: you can connect any devices (like Mouse, Keyboard Extn. HDD/ SSD etc.)
- Micro HDMI porttiallow you to connect any external display device, LikeProjector, LCD Monitor, etc. (Cable not included)