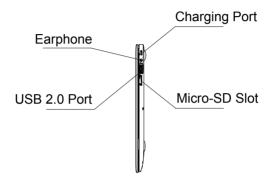

• Right Side View

- 1. USB Port: You can connect any devices (like Mouse, Keyboard, Extn. HDD / SSD, etc.)
- 2. Headphone out Jack: Single/Combo jack for Headset & MIC
- 3. Micro-SD slot: expandable up to 128GB
- Charging port: 3.5mm power connector to charge your GBook Air. Use only Adapter that is provided along with the box.