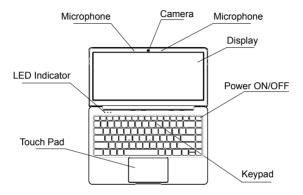

## • Front View

- 1. Camera:Built-in webcam that allow you to capture video, chat Online, and more.
- 2. LED Indicators: Power on, Caps Lock and Num Lock indicator
- 3. Microphone: Built-in microphone that help you for Online Audio / Video calling, and more.
- Keypad: 86 keys keypad including Internet and MM short keys
- 5. Touch Pad : Touch Pad with multi touch functionality
- 6. Display: High quality FHD IPS screen allows you to watch movies, Play Games and more
- 7. Power ON/OFF: Long press to Power ON / OFF.