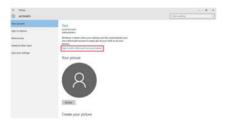

## **Using Microsoft Account**

When you use Microsoft account to login to the device, you get many more options to use like Web apps, Outlook, Cloud storage (OneDrive) etc.

A) To login to the Microsoft account you need to go to the settings > Accounts In Accounts you will have option as "Sign in with a Microsoft account instead"

You can also use all the web apps provided by the Microsoft in your account

You will also get 5GB OneDrive storage for saving your data using OneDrive app or directly using Web Browser, You can check your drive storage by going to settings>Accounts>Your Account, Here you have to scroll down and go to "Other account you use".