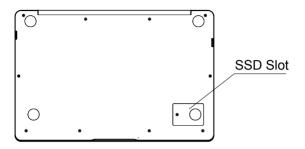

Bottom Side View

1. Slot to connect SSD: Expand your storage capacity up to 1TB.