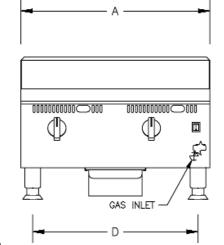

#### **Construction:**

Ultra-Max griddles feature 1" thick highly polished steel griddle plate with 5" tapered stainless steel splash guard and 3-1/2" wide front access grease trough with 6 quart grease drawer capacity. Models 860TS and 872TS house two 6 quart grease drawers. Includes a 30,000 BTU aluminized steel burner every 12" of width controlled by snap-action (120V) control valve, 3/4" N.P.T. male gas connection with convertible pressure regulator, and 4" adjustable legs. These units are approved for installation within 6" of combustible surfaces and supplied with 6' cord with NEMA 5-15 plug.