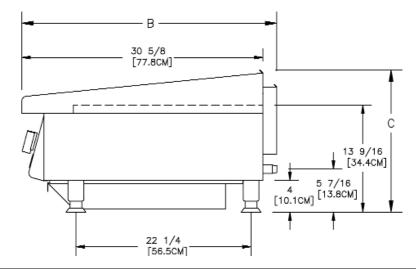

#### **Construction:**

Ultra-Max griddles feature 1" thick highly polished steel griddle plate with 5" tapered stainless steel splash guard and 3-1/2" wide front access grease trough with 6 quart grease drawer capacity. Models 860TS and 872TS house two 6 quart grease drawers. Includes a 30,000 BTU aluminized steel burner every 12" of width controlled by snap-action (120V) control valve, 3/4" N.P.T. male gas connection with convertible pressure regulator, and 4" adjustable legs. These units are approved for installation within 6" of combustible surfaces and supplied with 6' cord with NEMA 5-15 plug.