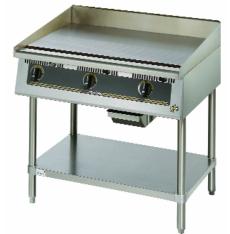

### Model 836TS Shown with Optional Floor Stand

 Star Manufacturing International Inc. - 10 Sunnen Drive - P.O. Box 430129 - St. Louis, MO 63143-3800

 Phone: (800) 264-7827 - FAX: (800) 264-6666 - www.star-mfg.com
 \$253/085