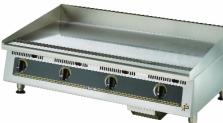

#### Warranty:

Ultra-Max gas griddles are covered by Star's one year parts and labor warranty.

Model 848TS