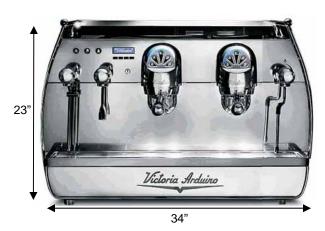

## □ Counter Space Requirements

Height: 23 inchesDepth: 23 inches

Width: 34 inchesWeight: 240 pounds