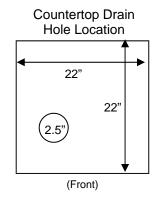

## Drain Requirements

 Open gravity drain of minimum 1.25 inch I.D., within 4 feet of the machine.

| l, the customer, understand that these requirements must be in when the installe   | r arrives. Failure to have the site ready |
|------------------------------------------------------------------------------------|-------------------------------------------|
| will result in additional service and travel charges, and may cause further delays | in installation.                          |