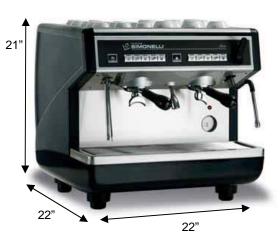

# Shipping Dimensions & Weight

Height: 27 inchesDepth: 24 inchesWidth: 24 inchesWeight: 150 pounds

## Counter Space Requirements

Height: 22 inchesDepth: 21 inchesWidth: 16 inchesWeight: 130 pounds