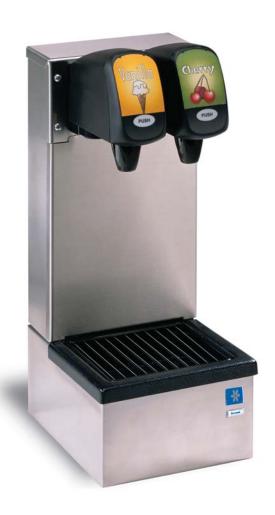

## Flavor Shot Tower

Servend.

## Catch the current trend in beverage dispensing—customized fountain flavors and products.

- Compact size works great in limited space areas; provides multiple placement opportunities, and simplifies integration with current fountain equipment.
- Durable, easy-to-clean stainless steel construction.

- Push lever or push button valve option.
- Non-tip base design for either permanent or portable installation.
- Tower is front and top serviceable.
- Electric towers have remotemounted transformer and wiring harness to simplify installation.