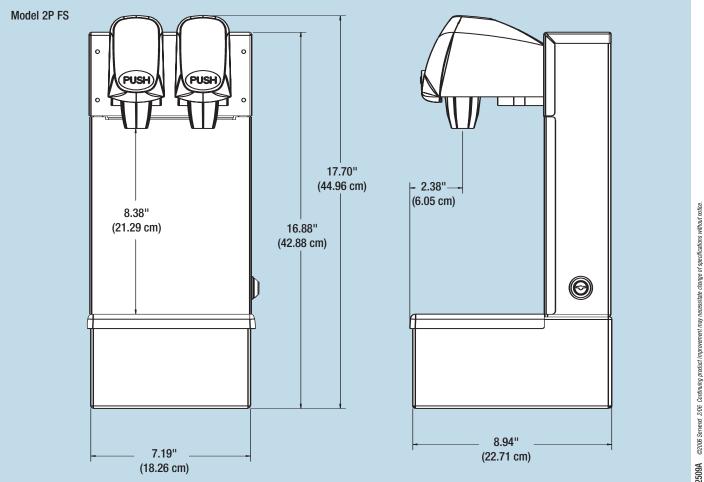

## **Flavor Shot Tower**

|                         | Specifications                                                                                  |
|-------------------------|-------------------------------------------------------------------------------------------------|
| Dimensions              | 7.19" W x 8.94" D x 17.70" H<br>18.26 W x 22.71 D x 44.96 H (cm)                                |
| Electrical Requirements | 24V AC / 2.4 Amps / Remote mount                                                                |
| Drain                   | 0.75" (1.91 cm) barbed drain fitting extends from back of drain pan                             |
| Approx. Shipping Weight | Approximately 12 lbs. / 5.45 kg                                                                 |
| Cup Clearance           | 8.38" (21.29 cm)                                                                                |
| Product Flavors         | 2                                                                                               |
| Material                | Stainless Steel                                                                                 |
| Valve Options           | Valve type must be specified Push Lever Valve: Item #2703329 / Push Button Valve: Item #2703315 |