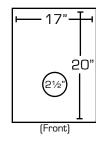

## ☐ Counter-Space Requirements

- 28 inches (height)
- 20 inches (depth)
- 17 inches (width)
- 2 ½ Inch Drain Hole

#### Counter-Top Drain Hole Location

| I the customer understand that these requirements must be in when the installer arrives. Failure to have the site ready will result in additional service and travel charges, and may cause further delays in installation. |            |
|-----------------------------------------------------------------------------------------------------------------------------------------------------------------------------------------------------------------------------|------------|
| Customer Name:                                                                                                                                                                                                              | Signature: |
| Company Name:                                                                                                                                                                                                               |            |