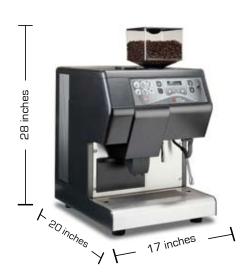

## ☐ Counter-Space Requirements

- 28 inches (height)
- 20 inches (depth)
- 17 inches (width)
- 2 ½ Inch Drain Hole