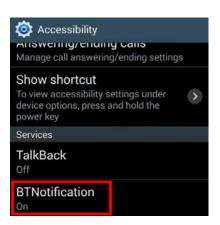

\*you can click 1 to choose open and closed about the push notification service to the

watch. ICON means" Open".

**3:** Click "Accessibility settings" To activate the bluetooth notice. " ON" means activated state.