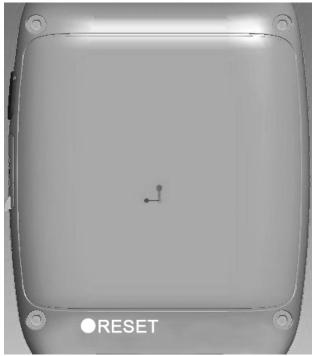

\*RESET button is on the back of the watch, when the watch crashed or can not power on/off, use this button to reset the watch.