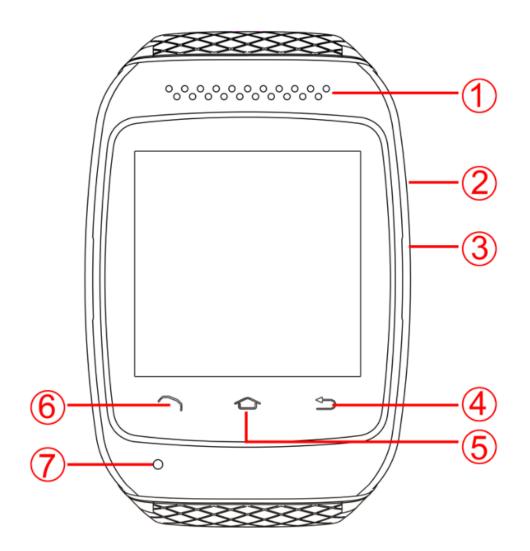

## 2. Product Introduction

Watch appearance and functional specification

- 1: Loudspeaker
- 2: Power On/Off
- 3: USB port/Earphone port
- 4: Return button
- 5: Home button
- 6: Call button
- 7: Microphone