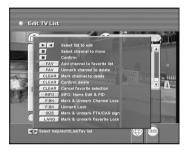

### Edit TV Channels / Edit Radio Channels

From these menus you can creat and edit channel list.

Press OK button from Edit TV Channels and similar screen will be shown as below.

## Arrange channel

To change the channel orders from TV List, press OK button from your desired channel. Then you should move to desired number by pressing CH  $\blacktriangle$   $\checkmark$ , after then press OK button. Its orders will be changed.

#### Delete channel

To delete a certain channel from current TV List, press CLEAR button on the channel to be deleted. To confirm the deletion, press CLEAR button once more. To cancel the deletion procedure, press FAV button.

## Creat favorite channel

You can creat favorite channel list, containing the channel which you want to watch frequently.

Press FAV button channel you want, and then selected channel will be moved to Favorite List box. To delete the disired channel from the Favorite List, press CLEAR button.

## Help function

You can see the functions of each button in Edit TV List. Select the HELP button.

## Sort

If you want to sort channels in order, select the SORT button in Edit channels.

You can select the order you want.

| 0  | First                |           | • | Sa   | tellitelAB | cz]            | P.       |
|----|----------------------|-----------|---|------|------------|----------------|----------|
| 0  | Second               |           | C | FT   | A[FTA ->   | CAS]           |          |
| 0  | Third                | -         | C |      | TP[123!    | 91 220         | )<br>txo |
| 0  | Fourth               |           |   | Chan | nel Name(  | ABCZ]          |          |
| 9  | Sort                 |           | C |      |            | 24             | 2        |
|    |                      | Satellite |   |      | Freq.      | SR             |          |
|    | Sky News<br>FOX News | ASIASAT   |   |      | 03840      | 26850<br>26850 | ĥ        |
| 79 | 609 Sky News         | ASIASAT   | 3 | CAS  | 03840      | 26850          |          |
| 80 | 610 Fox News         | ASIASAT   |   |      | 03840      |                |          |

## Lock Channels

From here you can lock channels in any of the lists in order to prevent your children from watching.

If you have the password already and want to lock a certain channel, press F.BK button at the desired channel. Everytime you watch the channel, the unit will ask you to input password.