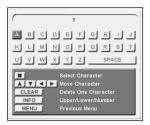

### **Edit Channel Name**

Press INFO button on Edit TV or Edit Radio list. Cursor will be moved by using VOL 
, CH ▲ ▼.

2. Press OK button on desired alphabet. To delete pre-selected alphabet, press CLEAR button.

3. To change character set(upper, lower, number), press INFO button. By using MENU button, it will be automatically stored and moved to previous menu.