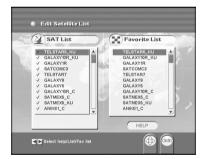

## Edit Satellite LIst.

You can select your own satellites by creating favorite satellite list.

To change the name of satellites, press "INFO" button on RCU.