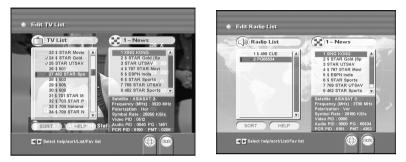

### Edit TV Channels / Edit Radio Channels

From these menus you can creat and edit channel list.

Press OK button from Edit TV Channels and similar screen will be shown as below.

## Arrange channel

To change the channel orders from TV List, press OK button from your desired channel. Then you should move to desired number by pressing CH  $\blacktriangle$   $\checkmark$ , after then press OK button. Its orders will be changed.

#### Delete channel

To delete a certain channel from current TV List, press CLEAR button on the channel to be deleted. To confirm the deletion, press CLEAR button once more. To cancel the deletion procedure, press FAV button.

## Creat favorite channel

You can creat favorite channel list, containing the channel which you want to watch frequently.

Press FAV button channel you want, and then selected channel will be moved to Favorite List box. To delete the disired channel from the Favorite List, press CLEAR button.