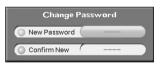

## **Parental Control**

If you use this funciton you have to enter the password everytime you start this satellite receiver.

- 1. Select Parental Control on the installation.
- 2. To secure program setting and installation, select Change Password.

3. Input 4 digits New Password. And input password Confirm New once more. After all the password function is set, the unit will ask you to input password to get into the menus of Installation and System Settings. Input correct password which was already stored.