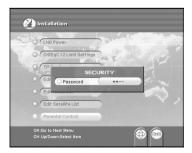

## **Parental Control**

If you use this funciton you have to enter the password everytime you start this satellite receiver.

- 1. Select Parental Control on the installation.
- 2. To secure program setting and installation, select Change Password.

3. Input 4 digits New Password. And input password Confirm New once more. After all the password function is set, the unit will ask you to input password to get into the menus of Installation and System Settings. Input correct password which was already stored.

If the password is forgotten, contact your service provider.