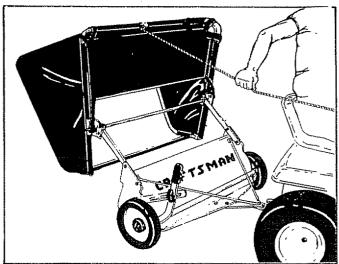

#### **DUMPING OF SWEEPER**

Your sweeper can be dumped easily without getting off of the rider or tractor. Simply pull rope forward to dump. See figure 28. **SEE CAUTION NOTE A AND B.** 

Always dump hopper after each use. Damp or wet grass and leaves will cause damage to hopper if stored for along period of time.

A. Do Not fasten rope to pulling vehicle where it might become entangled with driving wheels or rotating parts. B. Do Not drive or dump the sweeper too close to a fire as the brushes and bag can be destroyed by excessive heat or flame.