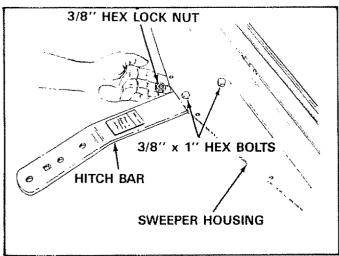

- Assemble the hitch bar too the sweeper housing; place hitch bar under sweeper housing as shown in figure 3.
- 2. Secure hitch bar with two 3/8" x 1" hex bolts and 3/8" lock nuts. See figure 3. **Do not tighten** at this time.