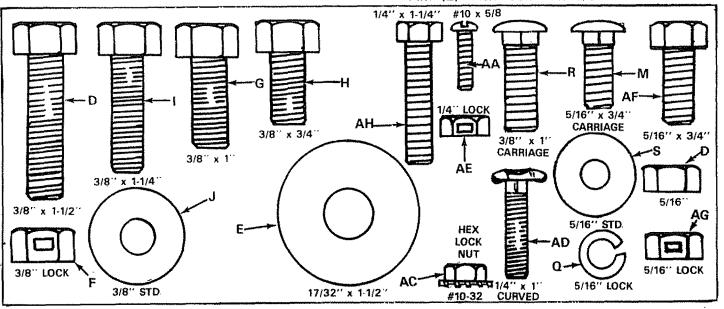

#### CONTENTS OF HARDWARE PACK: (Figure 1). Sweeper Housing Assembly

(1) Hitch Pin

D

F

H

J

0

R

- (2) Spacers 1" Dia. x 3/4" Long
- Cotter Pin 1/8" x 3/4" Long C (1)
  - (1) Hex Bolt 3/8-16 x 1-1/2" Long
- E Flat Washer 17/32" x 1-1/2" x 1/8" (1)
  - (9) Hex Lock Nuts 3/8-16 Thread
- G Hex Bolts 3/8-16 x 1" Long (3)
  - Hex Bolts 3/8-16 x 3/4" Long (2)
- Hex Bolts 3/8-16 x 1-1/4" Long (2)
  - Flat Washers 3/8" Std. (4)
- K (1) Hitch Pin Spring
- Hand Knob L (1)
- Carriage Bolt 5/16-18 x 3/4" Long M (2)
- Spacer 13/32" I.D. x 5/8" O.D. x 3/16" Ν
  - (1)Hex Nut 5/16-18 Thread
- P (1)Grip
- Q (1) Lock Washer 5/16" I.D.
  - Carriage Bolt 3/8"-16 x 1" Long
- S (2) Flat Washers 5/16" Std.

#### **CONTENTS OF HARDWARE PACK: (Figure 2)** Hopper Bag Assembly

- AA (6) Truss Slotted Head Screws #10-32 x 5/8"
- Hopper Mounting Clamps AB (4)
- Hex Lock Nut #10-32 Thread AC. (6)
- AD (2) Curved Head Bolts 1/4-20 x 1" Long
- (4) Hex Lock Nuts 1/4-20 Thread AΕ
- Hex Bolts 5/16-18 x 3/4" Long AF
- Hex Lock Nuts 5/16-18 Thread (4) AG
- Hex Bolts 1/4-20 x 1-1/4" Long AH (2)
- Bag Retainer Clevises (2) ΑJ
- AK (2) Cotter Pins 1/8 x 3/4" Long
- (2) Hex Bolts 3/8-16 x 3/4" Long AL
- AM (2) Hex Lock Nuts 3/8-16 Thread

**FULL SIZE HARDWARE REFERENCE CHART** 