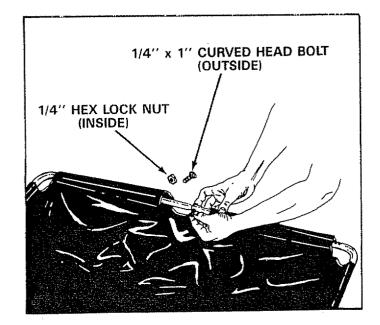

FIGURE 12

4. Assemble the two lower hopper tubes as shown in figure 13. Secure with 1/4" x 1" curved head bolt and 1/4" hex lock nut. See figure 13.

FIGURE 13

- 5. Place assembled lower hopper tubes into bottom of hopper bag as shown in figure 14.
- Assemble the upper and lower hopper tube ends together with two 3/8" x 3/4" hex bolts, (inside) and 3/8" hex lock nuts (outside). See figure 14. Do not overtighten to allow for pivot.