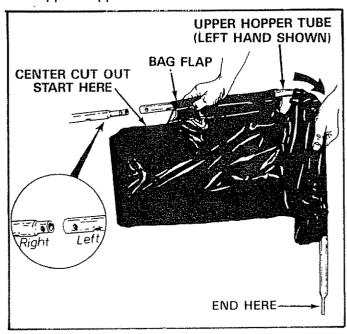

 Insert the left hand upper hopper tube through the hopper bag stitched flaps, starting at the center cut out in the top of the hopper bag. See figures 10, 11 and 12. Repeat for the right hand upper hopper tube.