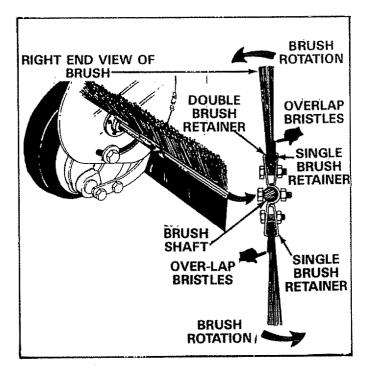

#### **BRUSH REPLACEMENT**

- Remove the hopper bag from lawnsweeper.
- 2. Brush replacement should be done one brush at a time.
- Tip the sweeper back on housing for ease of brush replacement. Do not remove hex bolts from double brush retainers through brush shaft.
- Loosen hex bolts and hex lock nuts from single brush retainers. See figure 33. Slide brush out of retainers, making note of over-lap bristles position.
- 5. Install new brush, making sure over-lap bristles are positioned the same as before and as shown in figure 33 (end view of brush).

FIGURE 33