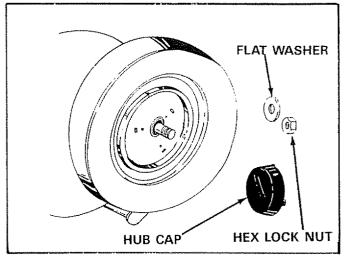

FIGURE 29

To remove wheel just pop off hub cap with a screw driver and remove hex bolt, nut and two flatwashers. See figures 29 and 30.

FIGURE 30