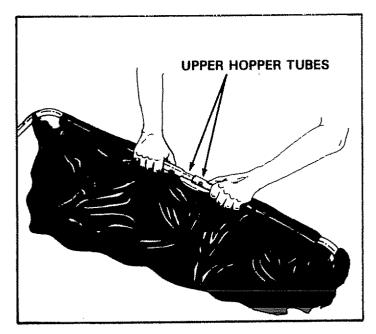

FIGURE 10

2. Slide the two upper hopper tubes together, as shown in figure 11. Line up the center holes.

FIGURE 11

3. Secure the upper tubes with 1/4" x 1" curved head bolt and hex lock nut. See figure 12