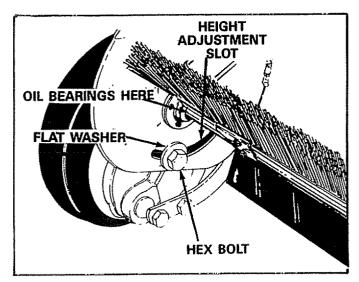

#### **CUSTOMER RESPONSIBILITIES**

The bearings in the sweeper have been prelubricated at the factory; however. It is recommended that a few drops of light oil should be added to the brush shaft bearings twice a year Also, the wheels should be removed every two years to clean sprockets, chain and gears. After cleaning apply an even coat of light grease. See figures 29 through 31. NOTE: Do not overtighten wheel bolt and nut upon reassembly to sweeper housing. Wheel must be free to move in slot with height adjustment. See figure 29 and 30.

FIGURE 29

To remove wheel just pop off hub cap with a screw driver and remove hex bolt, nut and two flatwashers. See figures 29 and 30.

FIGURE 30