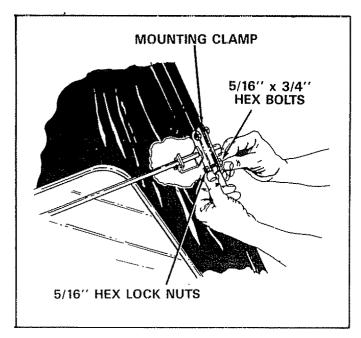

FIGURE 20

13 Secure the bag retainer clevis on each side of bag with 1/8" x 3/4" cotter pins. See figure 21.

Wrap cotter pin around pivot rod as shown in figure 21

FIGURE 21

14. Assemble the two remaining hopper mounting clamps to the outside of bag frame with 5/16" x 3/4" hex bolts and 5/16" hex lock nuts. See figure 22. **Tighten securely.** 