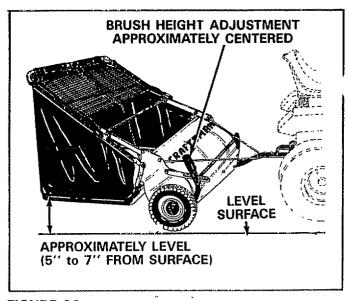

#### **IMPORTANT**

TO ASSURE BEST PERFORMANCE OF YOUR NEW SWEEPER, THE FOLLOWING INSTRUCTIONS MUST BE READ CAREFULLY. SEE FIGURE 26. YOU MUST SET UP SWEEPER TO THE TOWING VEHICLE, SO BOTTOM OF BAG FRAME IS APPROXIMATELY LEVEL ON FLAT SURFACE, SUCH AS DRIVE OR WALK. THIS SHOULD KEEP BAG OFF THE GROUND APPROXIMATELY 5" TO

LAWN TRACTORS IN TODAYS MARKET VARY IN HEIGHT FROM GROUND TO HITCH APPROXIMATELY 8" TO 13" TO OBTAIN THE CORRECT SWEEPER BAG LEVEL, SEE FIGURE 26. THERE ARE EIGHT DIFFERENT SPACER POSITIONS AVAILABLE, SEE GROUPS A AND B.

#### **BRUSH HEIGHT ADJUSTMENT**

To adjust your sweeper brushes to the best operating height, loosen the adjustment knob and push down on height adjustment lever to raise the brush. See figure 27. Best adjustment is when brush setting is 1/2" down into grass. Always mow the grass to an even height before sweeping.