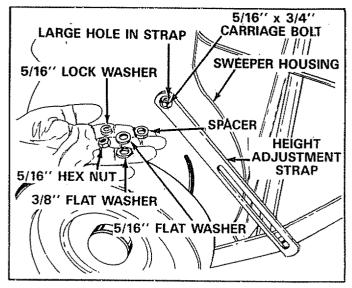

FIGURE 7

9. Assemble the height adjustment strap (hole end) to the sweeper housing. See figure 8. Place 5/16" x 3/4" carriage bolt through the square hole in right hand side of sweeper housing. Next place 3/8" flat washer next to housing, then spacer into large hole on strap and over end of carriage bolt. Secure with 5/16" flat washer. 5/16" lock washer and 5/16" hex nut. See figure 8.