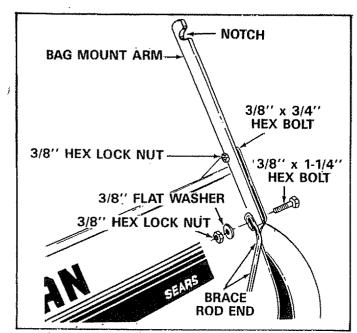

FIGURE 4

FIGURE 5

Cut, the plastic tie down holding height adjustment lever.

5. Assemble the two bag mount arms and top ends of brace rod. See figure 6. Assemble the top hole in arms to sweeper housing using two 3/8" x 3/4" hex bolts and 3/8" lock nuts. The notched side of mount arms face upward and mount on the inside of housing. See figure 6. Assemble the brace rod under hitch bar and large washer in back hole of hitch bracket, then assemble brace rod ends to bottom holes in arms and sweeper housing, using two 3/8" x 1-1/4" bolts, 3/8" flat washers and 3/8" hex lock nuts. See figures 5 and 6. Do not tighten as this time.

FIGURE 6

- Pull brace rod up tight under large flat washer and hold while tightening the two bottom bag mount arm bolts assembled in step 5. NOW TIGHTEN ALL BOLTS ASSEMBLED IN STEPS 2, 3, 4 and 5.
- 7. Assemble the hitch pin, spring and 3/8" flatwasher to the hitch pin bracket with one 1/8" x 3/4" cotter pin. See figure 7.
- 8. Assemble the hitch pin bracket and two 1" dia x 3/4" long spacers to hitch bar with one 3/8" x 1" carriage bolt and 3/8" hex lock nut. See figure 7. See page 10 for adjustment before connecting lawnsweeper to your Sears riding mower or tractor.