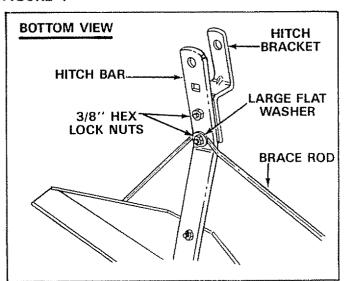

FIGURE 3

Before assembling the hitch bracket or hitch pin bracket to the hitch bar refer to figures 4, 7 and page 10 to determine which position is required for your Sears riding mower or tractor.

- 3. Assemble the hitch bracket to hitch bar with one 3/8" x 1" hex bolt (in the front hole) and 3/8" hex lock nut. Do not tighten at this time. See figure 4.
- 4. Assemble the hitch bracket with one 3/8" x 1-1/2" hex bolt (in the back hole), large flat washer and 3/8" hex lock nut. (Do not tighten at this time). See figures 4 and 5.

FIGURE 4

FIGURE 5

Cut, the plastic tie down holding height adjustment lever.

5. Assemble the two bag mount arms and top ends of brace rod. See figure 6. Assemble the top hole in arms to sweeper housing using two 3/8" x 3/4" hex bolts and 3/8" lock nuts. The notched side of mount arms face upward and mount on the inside of housing. See figure 6. Assemble the brace rod under hitch bar and large washer in back hole of hitch bracket, then assemble brace rod ends to bottom holes in arms and sweeper housing, using two 3/8" x 1-1/4" bolts, 3/8" flat washers and 3/8" hex lock nuts. See figures 5 and 6. Do not tighten as this time.

FIGURE 6

- Pull brace rod up tight under large flat washer and hold while tightening the two bottom bag mount arm bolts assembled in step 5. NOW TIGHTEN ALL BOLTS ASSEMBLED IN STEPS 2, 3, 4 and 5.
- 7. Assemble the hitch pin, spring and 3/8" flatwasher to the hitch pin bracket with one 1/8" x 3/4" cotter pin. See figure 7.
- 8. Assemble the hitch pin bracket and two 1" dia x 3/4" long spacers to hitch bar with one 3/8" x 1" carriage bolt and 3/8" hex lock nut. See figure 7. See page 10 for adjustment before connecting lawnsweeper to your Sears riding mower or tractor.