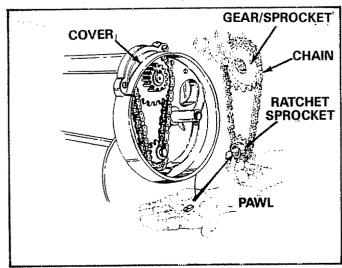

#### WHEEL GEARS/PAWL SERVICE

- To service wheel gears, Do Not Remove both wheels at the same time. Remove one wheel at a time to prevent use of left hand parts on right hand side. When removing gears/sprockets and chain make notes on position of all washers and snap rings.
- Cover must be removed to service chain, sprockets and pawl. (It is not necessary to remove cover if you are only cleaning and oiling the chain). See figures 31 and 32.
- Removal and reassembly of chain requires that gear and sprockets be held in position with chain and slipped over both shafts. See figure 31.
- 4. The pawl, inside ratchet sprocket, has a curved end (side) and a flat end (side). See figure 31. When re-assembling ratchet sprocket and pawl, fill the inside with grease. Re-assemble the wheel and turn wheel, if the brushes drive (rotate) in both directions, the pawl is assembled incorrectly, remove and flip pawl over. If the brushes drive (rotate) in one direction the pawl is assembled correctly.

FIGURE 31

FIGURE 32