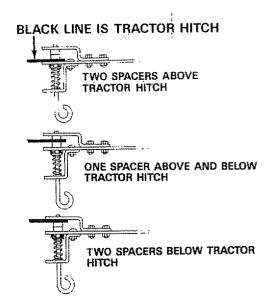

#### **IMPORTANT**

TO ASSURE BEST PERFORMANCE OF YOUR NEW SWEEPER, THE FOLLOWING INSTRUCTIONS MUST BE READ CAREFULLY. SEE FIGURE 26. YOU MUST SET UP SWEEPER TO THE TOWING VEHICLE, SO BOTTOM OF BAG FRAME IS APPROXIMATELY LEVEL ON FLAT SURFACE, SUCH AS DRIVE OR WALK. THIS SHOULD KEEP BAG OFF THE GROUND APPROXIMATELY 5" TO

LAWN TRACTORS IN TODAYS MARKET VARY IN HEIGHT FROM GROUND TO HITCH APPROXIMATELY 8" TO 13" TO OBTAIN THE CORRECT SWEEPER BAG LEVEL, SEE FIGURE 26. THERE ARE EIGHT DIFFERENT SPACER POSITIONS AVAILABLE, SEE GROUPS A AND B.

# GROUP "A" - For vehicles with 8" to 10" ground clearance to hitch.

TWO SPACERS ABOVE TRACTOR
HITCH

ONE SPACER ABOVE
AND BELOW TRACTOR
HITCH

TWO SPACERS BELOW TRACTOR

FIGURE 26

# GROUP "B" - For vehicles with 10" to 13" ground clearance to hitch.