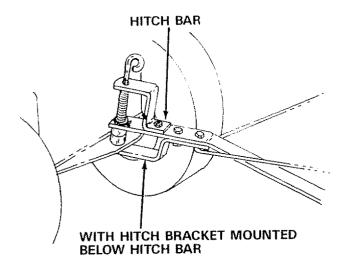

FIGURE 3

Before assembling the hitch bracket or hitch pin bracket to the hitch bar refer to figures 4, 7 and page 10 to determine which position is required for your Sears riding mower or tractor.

- 3. Assemble the hitch bracket to hitch bar with one 3/8" x 1" hex bolt (in the front hole) and 3/8" hex lock nut. Do not tighten at this time. See figure 4.
- 4. Assemble the hitch bracket with one 3/8" x 1-1/2" hex bolt (in the back hole), large flat washer and 3/8" hex lock nut. (Do not tighten at this time). See figures 4 and 5.