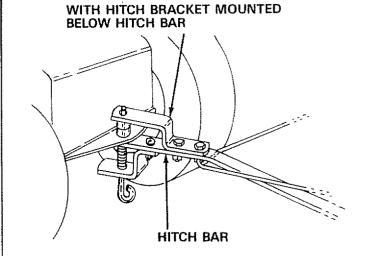

FIGURE 3

Before assembling the hitch bracket or hitch pin bracket to the hitch bar refer to figures 4, 7 and page 10 to determine which position is required for your Sears riding mower or tractor.

- 3. Assemble the hitch bracket to hitch bar with one 3/8" x 1" hex bolt (in the front hole) and 3/8" hex lock nut. Do not tighten at this time. See figure 4.
- 4. Assemble the hitch bracket with one 3/8" x 1-1/2" hex bolt (in the back hole), large flat washer and 3/8" hex lock nut. (Do not tighten at this time). See figures 4 and 5.