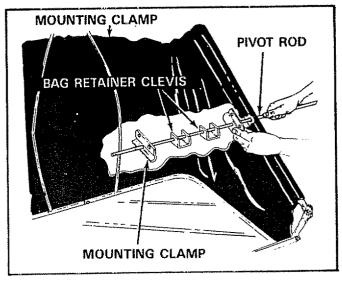

FIGURE 18

11. Locate hole along side of upper hopper tubes and pierce a hole through the bag aligned with the hole in the tube. See figure 19.

FIGURE 19

12. Slide pivot rod through hole in side of upper hopper tube that you just pierced in step 11. Slide one mounting clamp, two bag retainer clevises, and one more mounting clamp onto rod before rod is pushed into other hole on opposite side of bag. See figure 20.

FIGURE 20

13 Secure the bag retainer clevis on each side of bag with 1/8" x 3/4" cotter pins. See figure 21.

Wrap cotter pin around pivot rod as shown in figure 21

FIGURE 21

14. Assemble the two remaining hopper mounting clamps to the outside of bag frame with 5/16" x 3/4" hex bolts and 5/16" hex lock nuts. See figure 22. **Tighten securely.** 