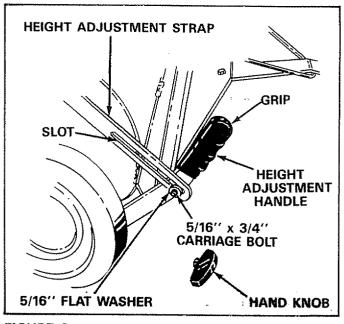

FIGURE 7

9. Assemble the height adjustment strap (hole end) to the sweeper housing. See figure 8. Place 5/16" x 3/4" carriage bolt through the square hole in right hand side of sweeper housing. Next place 3/8" flat washer next to housing, then spacer into large hole on strap and over end of carriage bolt. Secure with 5/16" flat washer. 5/16" lock washer and 5/16" hex nut. See figure 8.

FIGURE 8

10. Assemble other end of height adjustment strap to height adjustment handle. See figure 9. Place slot on strap in line with square hole in height adjustment handle. Secure strap with 5/16" x 3/4" carriage bolt, 5/16" flat washer and hand knob. See figure 9. NOTE: Lightly coat slot with grease for ease of adjustment.

FIGURE 9

 Assemble the grip, with finger knobs as shown, to the height adjustment handle. See figure 9.