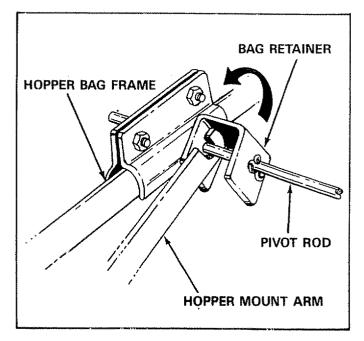

FIGURE 18

11. Locate hole along side of upper hopper tubes and pierce a hole through the bag aligned with the hole in the tube. See figure 19.

FIGURE 19

12. Slide pivot rod through hole in side of upper hopper tube that you just pierced in step 11. Slide one mounting clamp, two bag retainer clevises, and one more mounting clamp onto rod before rod is pushed into other hole on opposite side of bag. See figure 20.

FIGURE 20

13 Secure the bag retainer clevis on each side of bag with 1/8" x 3/4" cotter pins. See figure 21.

Wrap cotter pin around pivot rod as shown in figure 21

FIGURE 21

14. Assemble the two remaining hopper mounting clamps to the outside of bag frame with 5/16" x 3/4" hex bolts and 5/16" hex lock nuts. See figure 22. **Tighten securely.** 

FIGURE 24

- 17. To assemble the hopper bag frame to the sweeper, simply hook the pivot rod into the notches in mounting arms. Bag retainers must pivot freely to lock in position. See figure 25.
- 18. To remove the hopper bag frame from the sweeper, simply lift up on the bag retainers and lift off hopper bag. See figure 25

FIGURE 25