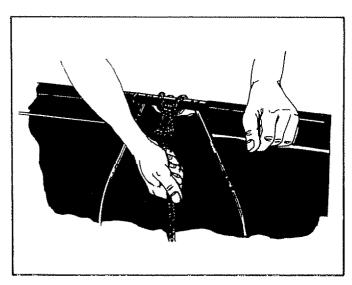

FIGURE 22

15. Secure the rope to the top center of hopper bag frame as shown in figure 23.

FIGURE 23

16. Assemble the wind screen over the top of hopper bag frame by simply hooking the top corner loops and pull the bottom loops down over the ends of the pivot rod. See figure 24.