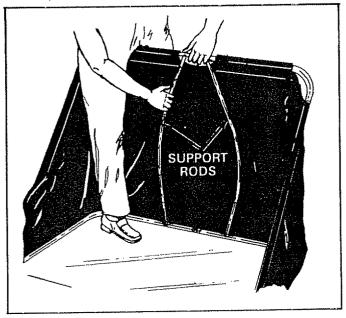

FIGURE 17

RODS ARE SPRING STEEL AND REQUIRE BENDING OR BOWING AS SHOWN BELOW IN FIGURE 18. DO NOT OVER BEND AND LOSE BAG SUPPORT TENSION.

10. Assemble the two hopper support rods as shown in figure 18. Place top end of rod into hole in upper tube and bend rod outwards and snap bottom end of rod into hole in bottom tube.