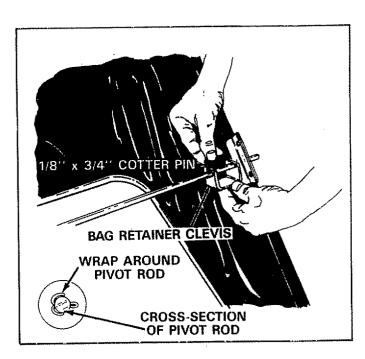

FIGURE 18

11. Locate hole along side of upper hopper tubes and pierce a hole through the bag aligned with the hole in the tube. See figure 19.

FIGURE 19

12. Slide pivot rod through hole in side of upper hopper tube that you just pierced in step 11. Slide one mounting clamp, two bag retainer clevises, and one more mounting clamp onto rod before rod is pushed into other hole on opposite side of bag. See figure 20.

FIGURE 20

13 Secure the bag retainer clevis on each side of bag with 1/8" x 3/4" cotter pins. See figure 21.

Wrap cotter pin around pivot rod as shown in figure 21

FIGURE 21

14. Assemble the two remaining hopper mounting clamps to the outside of bag frame with 5/16" x 3/4" hex bolts and 5/16" hex lock nuts. See figure 22. **Tighten securely.** 