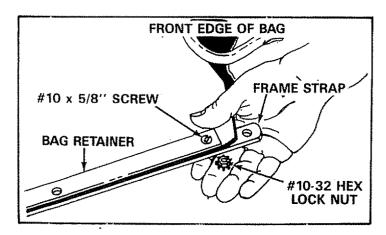

FIGURE 14

7. Assemble the bag frame strap (bottom) and bag retainer (top) to the front edge of bag bottom. Place the bag retainer on top and frame strap on bottom. Secure with six #10 x 5/8" slotted screws, and #10-32 hex lock nuts. See figure 15.