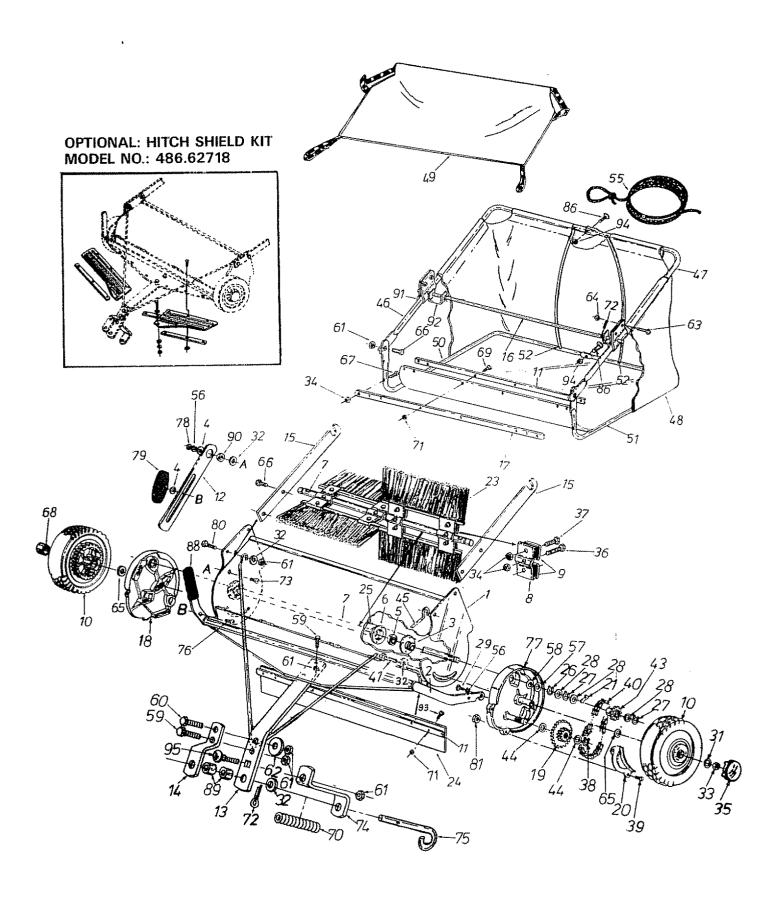

wl is assembled incorrectly, remove and flip pawl over. If the brushes drive (rotate) in one direction the pawl is assembled correctly.



FIGURE 31



FIGURE 32

#### **BRUSH REPLACEMENT**

- Remove the hopper bag from lawnsweeper.
- 2. Brush replacement should be done one brush at a time.
- Tip the sweeper back on housing for ease of brush replacement. Do not remove hex bolts from double brush retainers through brush shaft.
- Loosen hex bolts and hex lock nuts from single brush retainers. See figure 33. Slide brush out of retainers, making note of over-lap bristles position.
- 5. Install new brush, making sure over-lap bristles are positioned the same as before and as shown in figure 33 (end view of brush).



FIGURE 33

### NOTES

#### REPAIR PARTS FOR MODEL 486.240383 38" LAWNSWEEPER



#### REPAIR PARTS FOR MODEL 486.240383 38" LAWNSWEEPER

| REF.<br>NO. | PART NO.                       | ΩΤΥ.       | DESCRIPTION                                   | REF.<br>NO. | PART NO.       | QTY. | DESCRIPTION