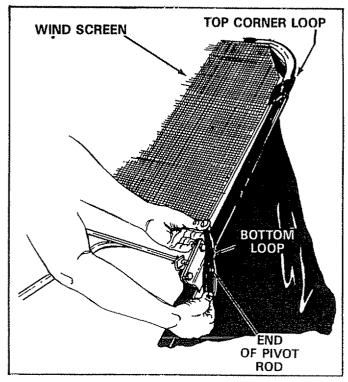

FIGURE 22

15. Secure the rope to the top center of hopper bag frame as shown in figure 23.

FIGURE 23

16. Assemble the wind screen over the top of hopper bag frame by simply hooking the top corner loops and pull the bottom loops down over the ends of the pivot rod. See figure 24.