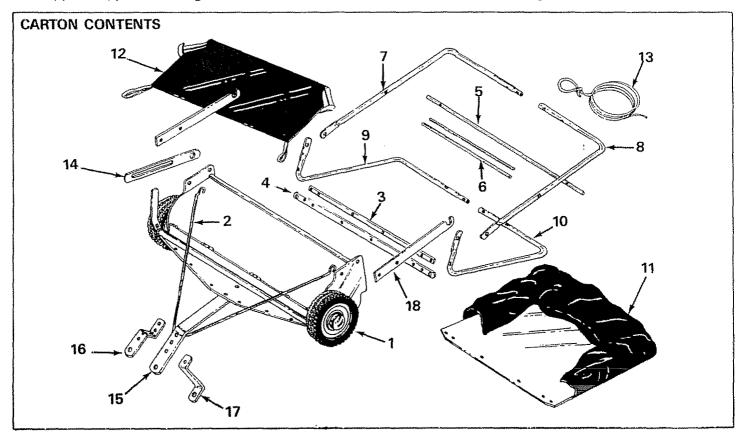

Your lawnsweeper carton and inner pack parts carton contains parts as shown in the figure below. The hardware package contains two separate packages, see figures 1 and 2 on page 3. Identify all parts and layout as shown in the figure below and figures 1 and 2.

#### **CARTON CONTENTS**

#### Loose Parts in Carton

- 1. Sweeper Housing Assembly
- 2. Brace Rod
- 3. Bag Retainer strap
- 4. Bag Frame Strap
- 5. Bag Pivot Rod (1) 3/8" Dia
- 6. Bag Support Rods (2) 3/16" Dia
- 7. Upper Hopper Tube, Right Hand

- 8. Upper Hopper Tube, Left Hand
- 9. Lower Hopper Tube, Right Hand
- 10. Lower Hopper Tube, Left Hand
- 11. Hopper Bag
- 12. Wind Screen

#### PARTS IN INNER PACK CARTON:

- 13 Rope
- 14. Height Adjustment Strap
- 15. Hitch Bar
- 16. Hitch Bracket
- 17 Hitch Pin Bracket
- 18. Hopper Mount Arms (2)
- 19. Hardware Package (Not Shown)

FIGURE 1