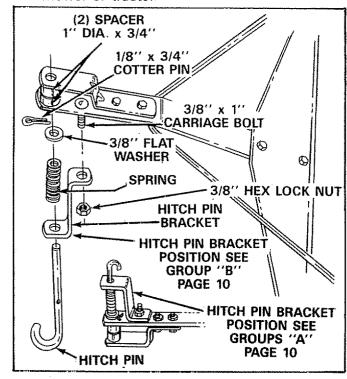

FIGURE 6

- Pull brace rod up tight under large flat washer and hold while tightening the two bottom bag mount arm bolts assembled in step 5. NOW TIGHTEN ALL BOLTS ASSEMBLED IN STEPS 2, 3, 4 and 5.
- 7. Assemble the hitch pin, spring and 3/8" flatwasher to the hitch pin bracket with one 1/8" x 3/4" cotter pin. See figure 7.
- 8. Assemble the hitch pin bracket and two 1" dia x 3/4" long spacers to hitch bar with one 3/8" x 1" carriage bolt and 3/8" hex lock nut. See figure 7. See page 10 for adjustment before connecting lawnsweeper to your Sears riding mower or tractor.