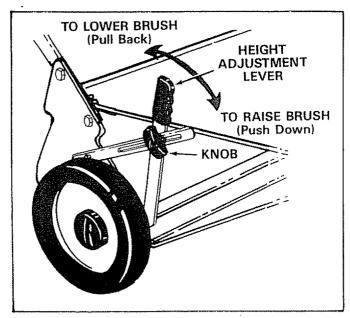

#### **BRUSH HEIGHT ADJUSTMENT**

To adjust your sweeper brushes to the best operating height, loosen the adjustment knob and push down on height adjustment lever to raise the brush. See figure 27. Best adjustment is when brush setting is 1/2" down into grass. Always mow the grass to an even height before sweeping.