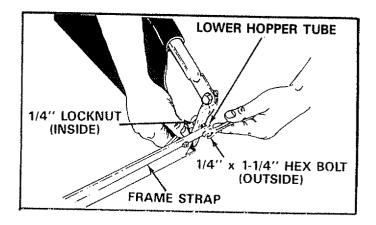

FIGURE 15

8. Assemble the frame strap to the lower hopper frame. Secure with 1/4" x 1-1/4" hex bolts and 1/4" lock nuts. See figure 16.

FIGURE 16

Secure the bag corners over lower hopper tube by snapping the flap to bag bottom on both sides. See figure 17.