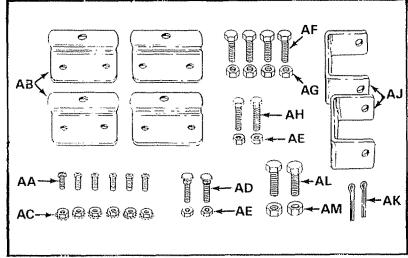

Your lawnsweeper carton and inner pack parts carton contains parts as shown in the figure below. The hardware package contains two separate packages, see figures 1 and 2 on page 3. Identify all parts and layout as shown in the figure below and figures 1 and 2.

#### **CARTON CONTENTS**

#### Loose Parts in Carton

- 1. Sweeper Housing Assembly
- 2. Brace Rod
- 3. Bag Retainer strap
- 4. Bag Frame Strap
- 5. Bag Pivot Rod (1) 3/8" Dia
- 6. Bag Support Rods (2) 3/16" Dia
- 7. Upper Hopper Tube, Right Hand

- 8. Upper Hopper Tube, Left Hand
- 9. Lower Hopper Tube, Right Hand
- 10. Lower Hopper Tube, Left Hand
- 11. Hopper Bag
- 12. Wind Screen

#### PARTS IN INNER PACK CARTON:

- 13 Rope
- 14. Height Adjustment Strap
- 15. Hitch Bar
- 16. Hitch Bracket
- 17 Hitch Pin Bracket
- 18. Hopper Mount Arms (2)
- 19. Hardware Package (Not Shown)

FIGURE 1