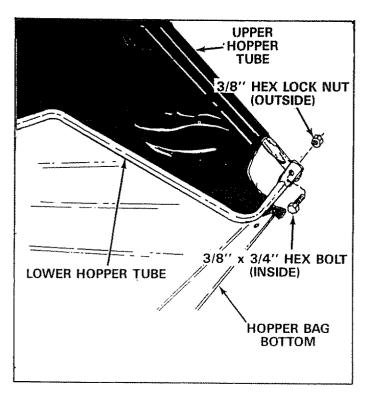

FIGURE 12

4. Assemble the two lower hopper tubes as shown in figure 13. Secure with 1/4" x 1" curved head bolt and 1/4" hex lock nut. See figure 13.

FIGURE 13

- 5. Place assembled lower hopper tubes into bottom of hopper bag as shown in figure 14.
- Assemble the upper and lower hopper tube ends together with two 3/8" x 3/4" hex bolts, (inside) and 3/8" hex lock nuts (outside). See figure 14. Do not overtighten to allow for pivot.