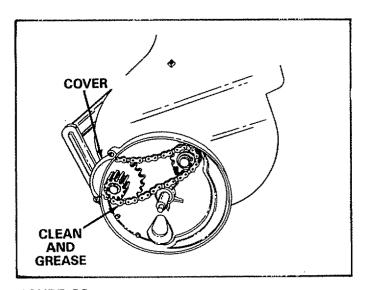

#### **CUSTOMER RESPONSIBILITIES**

The bearings in the sweeper have been prelubricated at the factory; however. It is recommended that a few drops of light oil should be added to the brush shaft bearings twice a year Also, the wheels should be removed every two years to clean sprockets, chain and gears. After cleaning apply an even coat of light grease. See figures 29 through 31. NOTE: Do not overtighten wheel bolt and nut upon reassembly to sweeper housing. Wheel must be free to move in slot with height adjustment. See figure 29 and 30.

#### WHEEL GEARS/PAWL SERVICE

- To service wheel gears, Do Not Remove both wheels at the same time. Remove one wheel at a time to prevent use of left hand parts on right hand side. When removing gears/sprockets and chain make notes on position of all washers and snap rings.
- Cover must be removed to service chain, sprockets and pawl. (It is not necessary to remove cover if you are only cleaning and oiling the chain). See figures 31 and 32.
- Removal and reassembly of chain requires that gear and sprockets be held in position with chain and slipped over both shafts. See figure 31.
- 4. The pawl, inside ratchet sprocket, has a curved end (side) and a flat end (side). See figure 31. When re-assembling ratchet sprocket and pawl, fill the inside with grease. Re-assemble the wheel and turn wheel, if the brushes drive (rotate) in both directions, the pawl is assembled incorrectly, remove and flip pawl over. If the brushes drive (rotate) in one direction the pawl is assembled correctly.