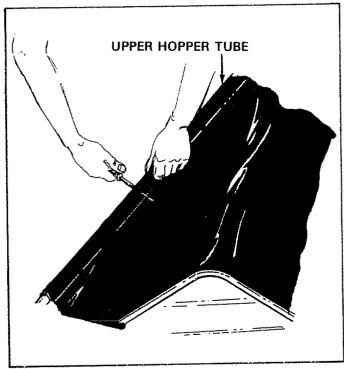

 Insert the left hand upper hopper tube through the hopper bag stitched flaps, starting at the center cut out in the top of the hopper bag. See figures 10, 11 and 12. Repeat for the right hand upper hopper tube.