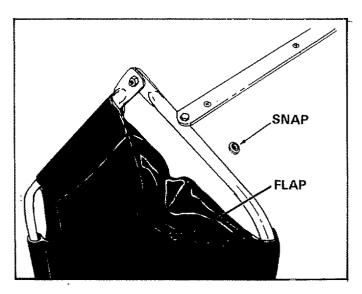

FIGURE 15

8. Assemble the frame strap to the lower hopper frame. Secure with 1/4" x 1-1/4" hex bolts and 1/4" lock nuts. See figure 16.

FIGURE 16

Secure the bag corners over lower hopper tube by snapping the flap to bag bottom on both sides. See figure 17.