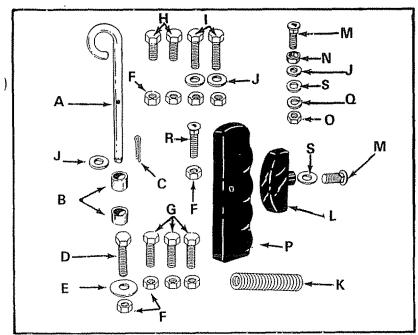

#### CONTENTS OF HARDWARE PACK: (Figure 1). Sweeper Housing Assembly

(1) Hitch Pin

D

F

H

J

0

R

- (2) Spacers 1" Dia. x 3/4" Long
- Cotter Pin 1/8" x 3/4" Long C (1)
  - (1) Hex Bolt 3/8-16 x 1-1/2" Long
- E Flat Washer 17/32" x 1-1/2" x 1/8" (1)
  - (9) Hex Lock Nuts 3/8-16 Thread
- G Hex Bolts 3/8-16 x 1" Long (3)
  - Hex Bolts 3/8-16 x 3/4" Long (2)
- Hex Bolts 3/8-16 x 1-1/4" Long (2)
  - Flat Washers 3/8" Std. (4)
- K (1) Hitch Pin Spring
- Hand Knob L (1)
- Carriage Bolt 5/16-18 x 3/4" Long M (2)
- Spacer 13/32" I.D. x 5/8" O.D. x 3/16" Ν
  - (1)Hex Nut 5/16-18 Thread
- P (1)Grip
- Q (1) Lock Washer 5/16" I.D.
  - Carriage Bolt 3/8"-16 x 1" Long
- S (2) Flat Washers 5/16" Std.