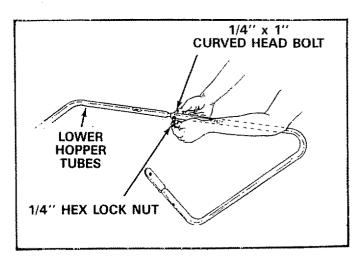

FIGURE 12

4. Assemble the two lower hopper tubes as shown in figure 13. Secure with 1/4" x 1" curved head bolt and 1/4" hex lock nut. See figure 13.

FIGURE 13

- 5. Place assembled lower hopper tubes into bottom of hopper bag as shown in figure 14.
- Assemble the upper and lower hopper tube ends together with two 3/8" x 3/4" hex bolts, (inside) and 3/8" hex lock nuts (outside). See figure 14. Do not overtighten to allow for pivot.