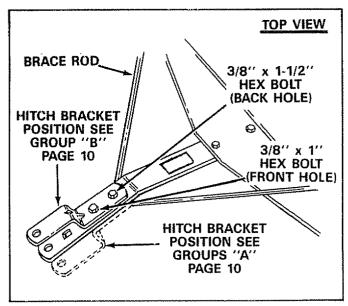

FIGURE 3

Before assembling the hitch bracket or hitch pin bracket to the hitch bar refer to figures 4, 7 and page 10 to determine which position is required for your Sears riding mower or tractor.

- 3. Assemble the hitch bracket to hitch bar with one 3/8" x 1" hex bolt (in the front hole) and 3/8" hex lock nut. Do not tighten at this time. See figure 4.
- 4. Assemble the hitch bracket with one 3/8" x 1-1/2" hex bolt (in the back hole), large flat washer and 3/8" hex lock nut. (Do not tighten at this time). See figures 4 and 5.

FIGURE 4

FIGURE 5

Cut, the plastic tie down holding height adjustment lever.

5. Assemble the two bag mount arms and top ends of brace rod. See figure 6. Assemble the top hole in arms to sweeper housing using two 3/8" x 3/4" hex bolts and 3/8" lock nuts. The notched side of mount arms face upward and mount on the inside of housing. See figure 6. Assemble the brace rod under hitch bar and large washer in back hole of hitch bracket, then assemble brace rod ends to bottom holes in arms and sweeper housing, using two 3/8" x 1-1/4" bolts, 3/8" flat washers and 3/8" hex lock nuts. See figures 5 and 6. Do not tighten as this time.