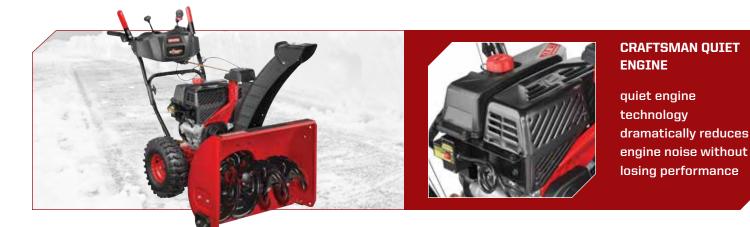

# 26" 208cc\* DUAL-STAGE SNOW THROWER

**CRAFTSMAN**°

## PERFORMANCE

- 208cc\* 4-Cycle OHV Craftsman<sup>®</sup> Quiet engine provides more power, longer life, and improved fuel economy

   no mixing of gas and oil required. Move more snow with a more powerful engine and save time out in the cold
- Push button electric start allows for easy and sure starts in cold temperatures
- 26 inch clearing width and 21 inch intake height lets you clear more snow with each pass, ideal for medium to large paved and gravel driveways and sidewalks
- 12 inch serrated steel auger and 12 inch impeller break up hard-packed snow and discharge heavy wet snow
- 6 forward and 2 reverse, power-propelled speeds save time and energy, allowing operator to adjust speeds to match need

### DESIGN

- 2 Way chute control 190 degree chute rotation with the ease of a joystick to discharge the snow where you want it, without leaving the operator's position
- Extended chute design keeps a tighter discharge pattern to increase throwing distance and reduce snow blow back
- 15" x 5" X-Trac tires provide superior traction in heavy snow conditions
- Glide-Tech<sup>™</sup> skid shoes eliminate garage rust stains and driveway damage, by sliding along pavers and bricks

### CONVENIENCE

- Single hand operation eliminates starts and stops, freeing up a hand for on-the-go adjustments
- Mitten-grip starter handle easy to grasp and turnover recoil start while wearing gloves
- Plow style handles for comfort and control with panel design for convenient shear pin storage