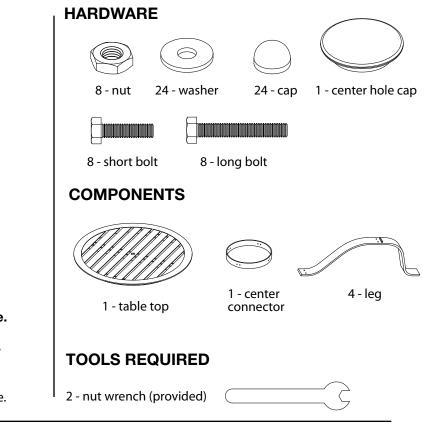

## **Crate&Barrel**

Thank you for purchasing the **Calais 49" round table.** This page lists all the contents included in the box. Please take time to identify the hardware as well as the individual components of this product. As you unpack and prepare for assembly, place the contents on a carpeted or padded area to protect them from damage.