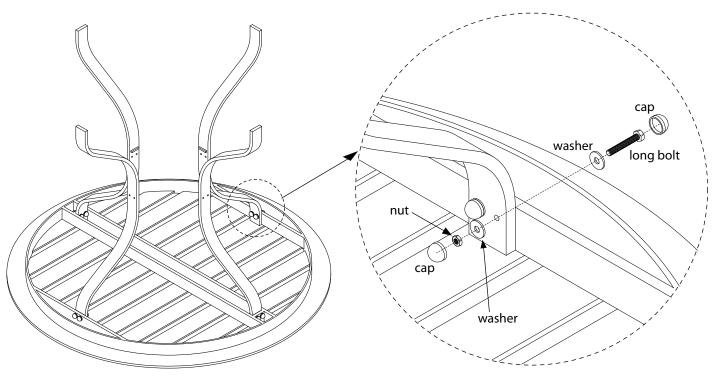

(1) Place **table top** upside down on a clean, padded surface. Attach each **leg** by inserting the hardware as illustrated through each of the two holes. Secure assembly by tightening **bolt** and **nut** using wrenches on both sides of the leg.