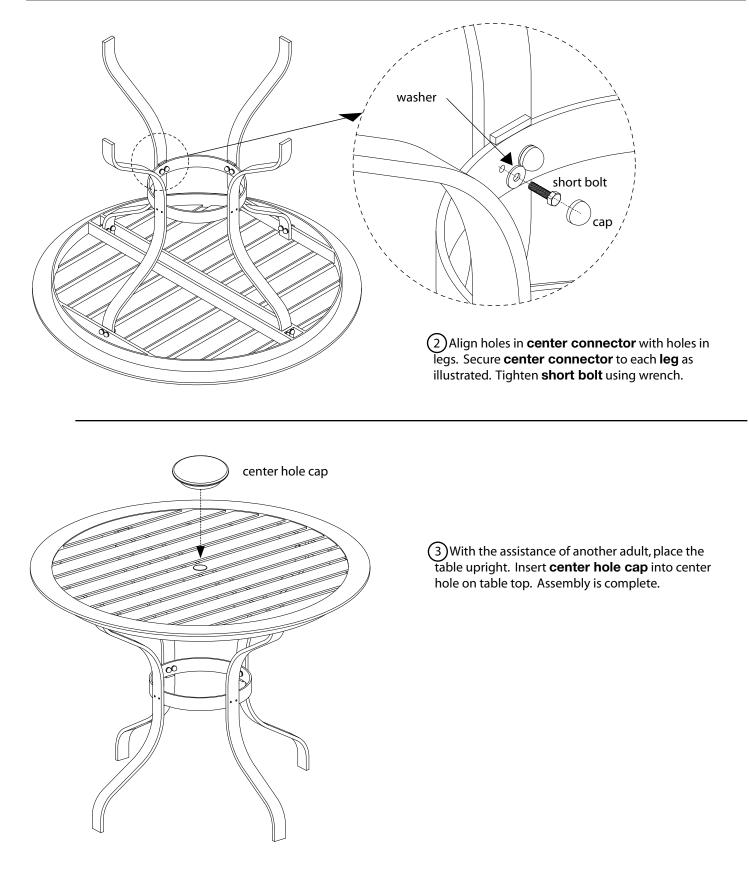

## CALAIS 49" ROUND DINING TABLE

## **Crate&Barrel**



Thank you for purchasing the **Calais 49" round table.** This page lists all the contents included in the box. Please take time to identify the hardware as well as the individual components of this product. As you unpack and prepare for assembly, place the contents on a carpeted or padded area to protect them from damage.





(1) Place **table top** upside down on a clean, padded surface. Attach each **leg** by inserting the hardware as illustrated through each of the two holes. Secure assembly by tightening **bolt** and **nut** using wrenches on both sides of the leg.

Made in China 2004

Page 1 of 2

## CALAIS 49" ROUND DINING TABLE