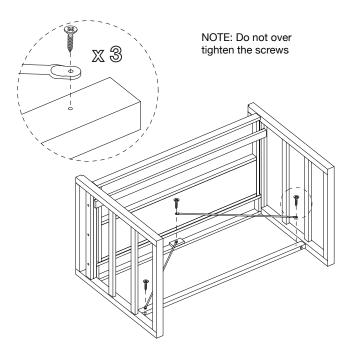

4 Attach 2 **metal braces** to desk assembly as shown with 3 **screws**. Secure, but do not over tighten, with a screwdriver. With the assistance of another adult, position unit upright.

- (5) A) Adhere 4 **pads** to each corner of desk assembly as shown.
- B) With the assistance of another adult, carefully place glass top onto desk assembly. Make sure **glass top** is securely supported by pads.