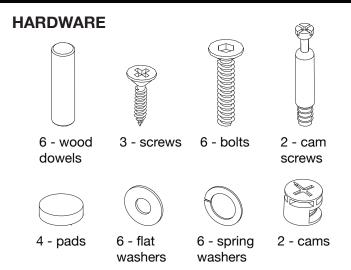

## DRAKE DESK

Thank you for purchasing the **Drake Desk.** This page lists all the contents included in the box. Please take time to identify the hardware as well as the individual components of this product. As you unpack and prepare for assembly, place the contents on a carpeted or padded area to protect them from damage.

Note: 2 people are required to safely assemble this product.

Missing hardware? Please call 800.606.6387 for replacements.