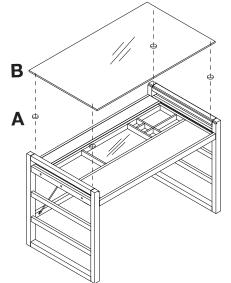

4 Attach 2 **metal braces** to desk assembly as shown with 3 **screws**. Secure, but do not over tighten, with a screwdriver. With the assistance of another adult, position unit upright.

- (5) A) Adhere 4 **pads** to each corner of desk assembly as shown.
- B) With the assistance of another adult, carefully place glass top onto desk assembly. Make sure **glass top** is securely supported by pads.