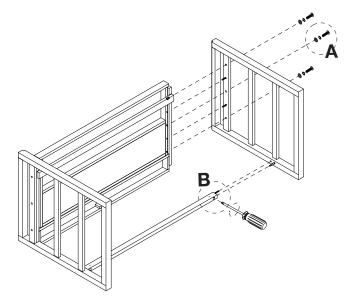

- (3) A) Fit dowels of **right side panel** into **desktop** as shown. Secure with 3 **bolts**, 3 **spring washers** and 3 **flat washers**, using an **allen wrench**.
- B) Fit dowel of **crossbar** into **right side panel** as shown. Secure **cam**.