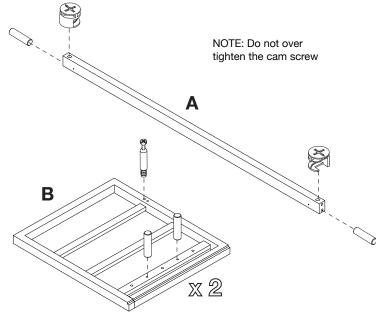

## **TOOLS REQUIRED**

(We recommend the use of hand tools instead of power tools)

- 1) A) Insert 2 cams and 2 wood dowels into crossbar as shown. Make sure arrows on each cam points toward nearest edge with holes.
  - B) Insert 1 cam screw and 2 wood dowels into left and right side panels. Secure cam screws, but do not over tighten, with a phillips head screwdriver.