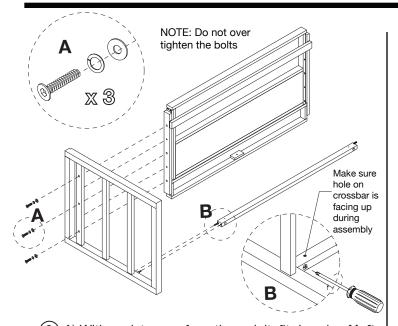

## **TOOLS REQUIRED**

(We recommend the use of hand tools instead of power tools)

- 1) A) Insert 2 cams and 2 wood dowels into crossbar as shown. Make sure arrows on each cam points toward nearest edge with holes.
  - B) Insert 1 cam screw and 2 wood dowels into left and right side panels. Secure cam screws, but do not over tighten, with a phillips head screwdriver.

## DRAKE DESK

(2) A) With assistance of another adult, fit dowels of left side panel into desktop as shown. Secure with 3 bolts, 3 spring washers and 3 flat washers, using an allen wrench. Do not over tighten the bolts.
B) Fit dowel of crossbar into left side panel as shown. Using a screwdriver, turn cam clockwise until it securely engages cam screw.

- (3) A) Fit dowels of **right side panel** into **desktop** as shown. Secure with 3 **bolts**, 3 **spring washers** and 3 **flat washers**, using an **allen wrench**.
- B) Fit dowel of **crossbar** into **right side panel** as shown. Secure **cam**.