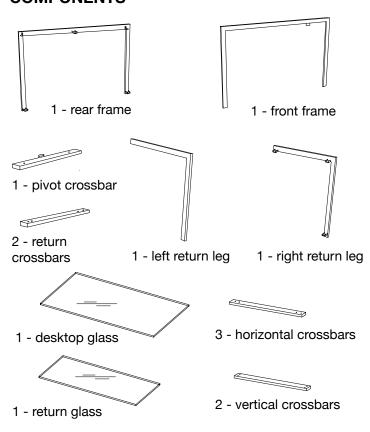

## **COMPONENTS**

(1) Fit 3 horizontal crossbars and 2 vertical crossbars onto the brackets as shown. Loosely attach each crossbar with 2 small bolts. Do not fully tighten the bolts.

Made in Taiwan- r03 Page 1 of 2

2 Fit brackets of **front frame** into ends of crossbars. Secure each crossbar with 2 **bolts**, fully tightening with the **allen wrench**. At this point, fully tighten 10 bolts installed in Step 1 with the allen wrench.

3 A. Fit 2 return crossbars and 1 pivot crossbar onto corresponding brackets on the right and left return frames as shown. Secure with 4 short bolts per crossbar, fully tightening each with the allen wrench.

B. Insert 1 caster and 1 split washer into the bottom of one leg. In the other leg insert 1 locking caster and 1 split washer. Secure by turning each caster clockwise with the hex wrench until tight.

4 With the assistance of another adult, fit return assembly underneath desk assembly, aligning hole in pivot crossbar with hole in underside of front frame. Attach with 1 long bolt and 1 flat washer, securing with the allen wrench.

(5) A. Adhere 10 **rubber bumpers** onto the crossbars as illustrated above.

B. Carefully place **desktop glass** and **return glass** into their respective positions, making sure each is firmly and evenly supported by the bumpers.