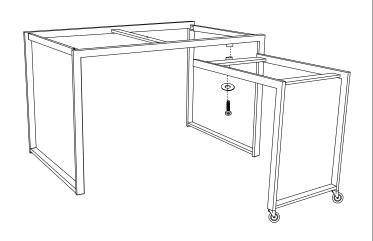

B. Insert 1 caster and 1 split washer into the bottom of one leg. In the other leg insert 1 locking caster and 1 split washer. Secure by turning each caster clockwise with the hex wrench until tight.

4 With the assistance of another adult, fit return assembly underneath desk assembly, aligning hole in pivot crossbar with hole in underside of front frame. Attach with 1 long bolt and 1 flat washer, securing with the allen wrench.