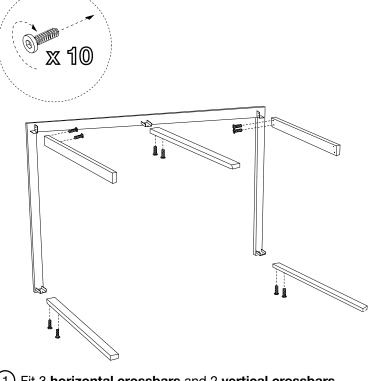

## **COMPONENTS**

(1) Fit 3 horizontal crossbars and 2 vertical crossbars onto the brackets as shown. Loosely attach each crossbar with 2 small bolts. Do not fully tighten the bolts.

Made in Taiwan- r03 Page 1 of 2