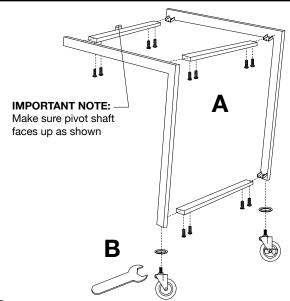

3 A. Fit 2 return crossbars and 1 pivot crossbar onto corresponding brackets on the right and left return frames as shown. Secure with 4 short bolts per crossbar, fully tightening each with the allen wrench.

B. Insert 1 caster and 1 split washer into the bottom of one leg. In the other leg insert 1 locking caster and 1 split washer. Secure by turning each caster clockwise with the hex wrench until tight.

4 With the assistance of another adult, fit return assembly underneath desk assembly, aligning hole in pivot crossbar with hole in underside of front frame. Attach with 1 long bolt and 1 flat washer, securing with the allen wrench.