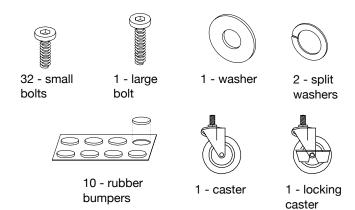

## **HARDWARE**

Missing hardware? Please call **800.606.6387** for replacements.

## **COMPONENTS**

(1) Fit 3 horizontal crossbars and 2 vertical crossbars onto the brackets as shown. Loosely attach each crossbar with 2 small bolts. Do not fully tighten the bolts.

Made in Taiwan- r03 Page 1 of 2

2 Fit brackets of **front frame** into ends of crossbars. Secure each crossbar with 2 **bolts**, fully tightening with the **allen wrench**. At this point, fully tighten 10 bolts installed in Step 1 with the allen wrench.

3 A. Fit 2 return crossbars and 1 pivot crossbar onto corresponding brackets on the right and left return frames as shown. Secure with 4 short bolts per crossbar, fully tightening each with the allen wrench.

B. Insert 1 caster and 1 split washer into the bottom of one leg. In the other leg insert 1 locking caster and 1 split washer. Secure by turning each caster clockwise with the hex wrench until tight.

4 With the assistance of another adult, fit return assembly underneath desk assembly, aligning hole in pivot crossbar with hole in underside of front frame. Attach with 1 long bolt and 1 flat washer, securing with the allen wrench.

(5) A. Adhere 10 **rubber bumpers** onto the crossbars as illustrated above.

B. Carefully place **desktop glass** and **return glass** into their respective positions, making sure each is firmly and evenly supported by the bumpers.