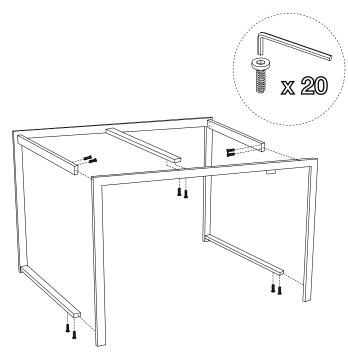

2 Fit brackets of **front frame** into ends of crossbars. Secure each crossbar with 2 **bolts**, fully tightening with the **allen wrench**. At this point, fully tighten 10 bolts installed in Step 1 with the allen wrench.