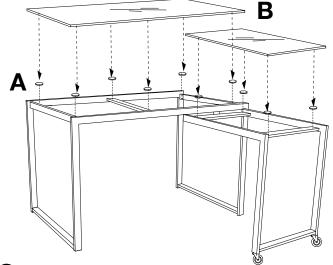

(5) A. Adhere 10 **rubber bumpers** onto the crossbars as illustrated above.

B. Carefully place **desktop glass** and **return glass** into their respective positions, making sure each is firmly and evenly supported by the bumpers.