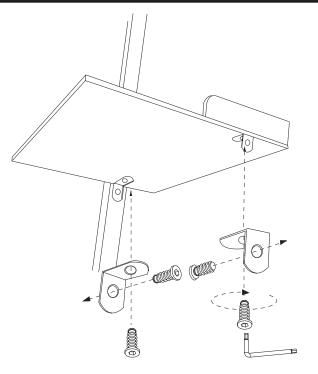

## LEANING DESK

(2) Attach 2 **desktop brackets** to the bottom of **desktop** and uprights with 4 **small connecting screws**. Fully secure with the **allen wrench**.