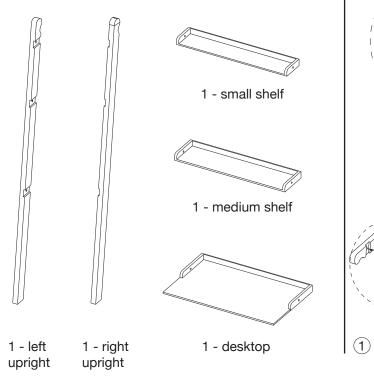

## LEANING DESK

### **Crate&Barrel**



### **COMPONENTS**



# 

 A) Place small, medium, and desktop into position on right and left uprights as shown.
B) Insert 1 large connecting screw in the side of each shelf and securely fasten to the uprights with the Allen wrench.

Made in China R02

## LEANING DESK



(2) Attach 2 **desktop brackets** to the bottom of **desktop** and uprights with 4 **small connecting screws**. Fully secure with the **allen wrench**.

#### **IMPORTANT NOTE:**

The wall mounting hardware included with this product is intended for drywall installation only. Be sure to use hardware appropriate for your wall type. Whenever possible, attach mounting hardware into a wall stud. If you are unsure about \ 54" your wall type or what mounting method you should use, consult a qualified professional or your local hardware store.

(3)