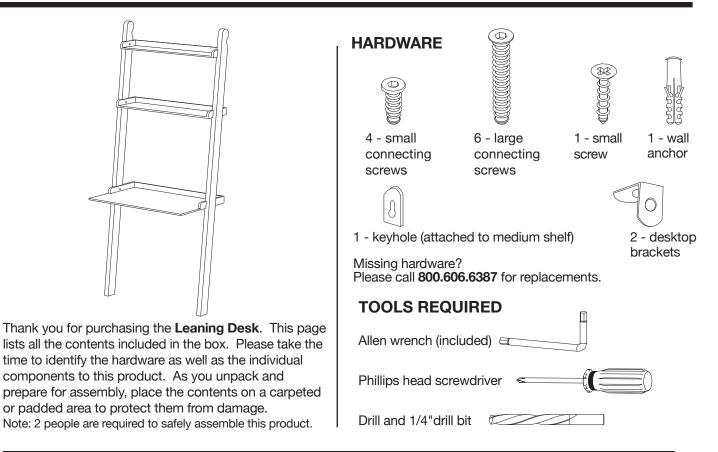

## LEANING DESK

### **Crate&Barrel**



### **COMPONENTS**



# 

 A) Place small, medium, and desktop into position on right and left uprights as shown.
B) Insert 1 large connecting screw in the side of each shelf and securely fasten to the uprights with the Allen wrench.

Made in China R02

## LEANING DESK



(2) Attach 2 **desktop brackets** to the bottom of **desktop** and uprights with 4 **small connecting screws**. Fully secure with the **allen wrench**.

#### **IMPORTANT NOTE:**

The wall mounting hardware included with this product is intended for drywall installation only. Be sure to use hardware appropriate for your wall type. Whenever possible, attach mounting hardware into a wall stud. If you are unsure about \ 54" your wall type or what mounting method you should use, consult a qualified professional or your local