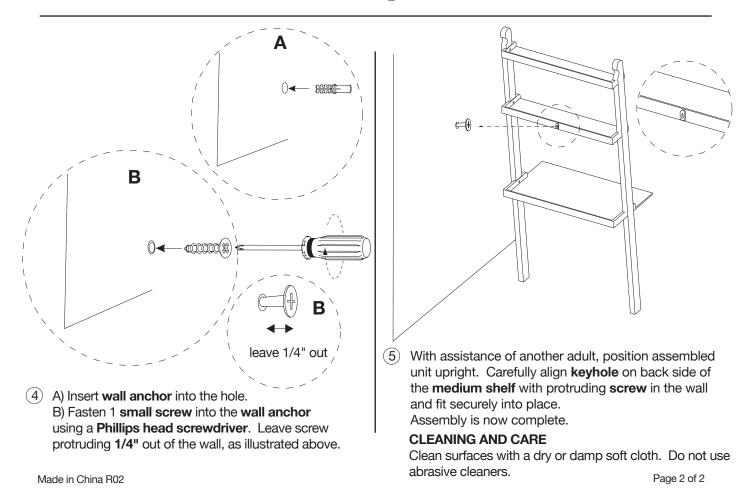

#### **IMPORTANT NOTE:**

The wall mounting hardware included with this product is intended for drywall installation only. Be sure to use hardware appropriate for your wall type. Whenever possible, attach mounting hardware into a wall stud. If you are unsure about \ 54" your wall type or what mounting method you should use, consult a qualified professional or your local hardware store.

(3) Drill a **1/4**" hole into the wall, **54**" from the floor.