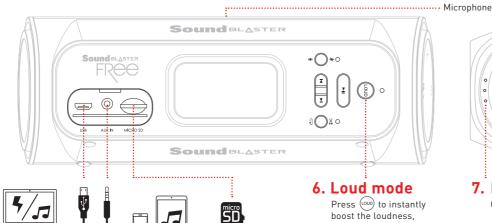

#### 1. Power On

Press () to power on/off. Charge<sup>†</sup> speaker before first use.

## 2. Music Source

- A. Bluetooth®
- B. USB audio C. Aux-in
- D. MicroSD card\* via Integrated MP3 player

# 3. Play Music

- ►II Play/Pause
- Skip track /
  - Skip folder (Press and hold)
    Shuffle\*\*

depth and spaciousness

of the audio.

Repeat all\*\*

# 4. Bluetooth

Press and hold for 2 seconds to enter pairing mode.

# 5. Speakerphone

Full

Press 🕻 to answer/end a call

Press  $\cancel{\Psi}/\cancel{\Psi}$  to mute /unmute mic.

# 7. Battery indicator

Critical Low Low Mi

- Power adapter not included. Compatible with 5V 500mA USB power adapters.

   MicroSD card not
- included.
  \*\* Not applicable for
- Not applicable for Bluetooth playback.