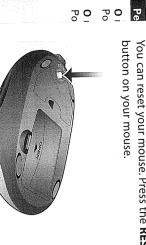

## My mouse seems to be experiencing interference. Is there anything I can do? You can reset your mouse. Press the **RESET** button on your mouse.

You can reset your keyboard. Press the **Connect** button on your keyboard. My keyboard seems to be experiencing interference. Is there anything I can do?