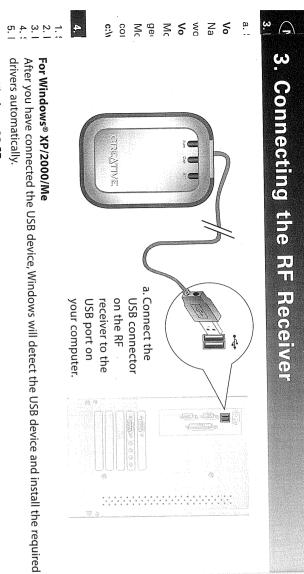

р.

For Windows 98 SE Users may be prompted by an Add New Hardware Wizard dialog box when Windows detects the USB device. Make sure the original mouse is connected and follow the instructions on the screen. You may need to insert the Windows Installation CD into the CD-ROM drive. Some computers may be supplied without the Windows CD, but have the necessary files stored in c:\windows\options\cabs (replace c:\ with the drive letter your Windows has been installed on).