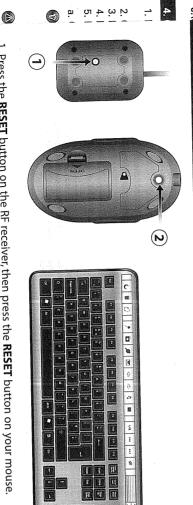

- ਦਾ Press the **RESET** button on the RF receiver, then press the **RESET** button on your mouse.
   Press the **RESET** button on the RF receiver again, then press the **Connect** button on your keyboard.
   Test your mouse and keyboard. If they do not respond, do one or more of the following, and then repeat steps 1, 2 and 3 again.
- 2
- Make sure that the RF receiver is connected correctly to your computer.
  Make sure that the batteries are not discharged.
  Make sure that the batteries have been inserted properly and according to the directions shown in the battery compartment.
- **Frequently Asked Questions**