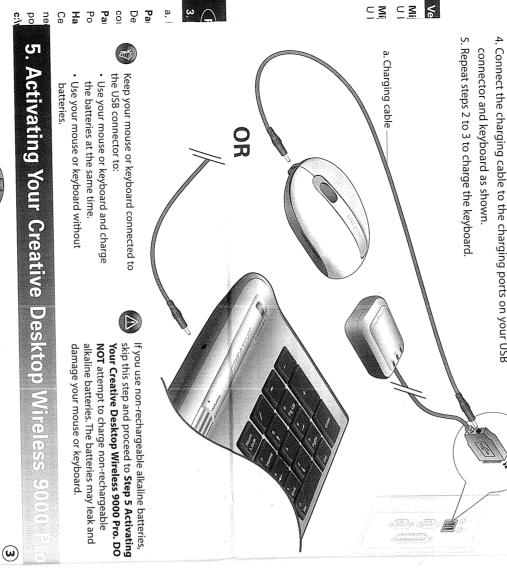

## **Charging Batteries**

ц. 1. Connect the supplied charging cable to the charging ports on your USB connector and mouse as shown.

2.1

ω

4. Connect the charging cable to the charging ports on your USB connector and keyboard as shown. 3. Disconnect the charging cable. 2. Charge the batteries for about eight hours 5. Repeat steps 2 to 3 to charge the keyboard.