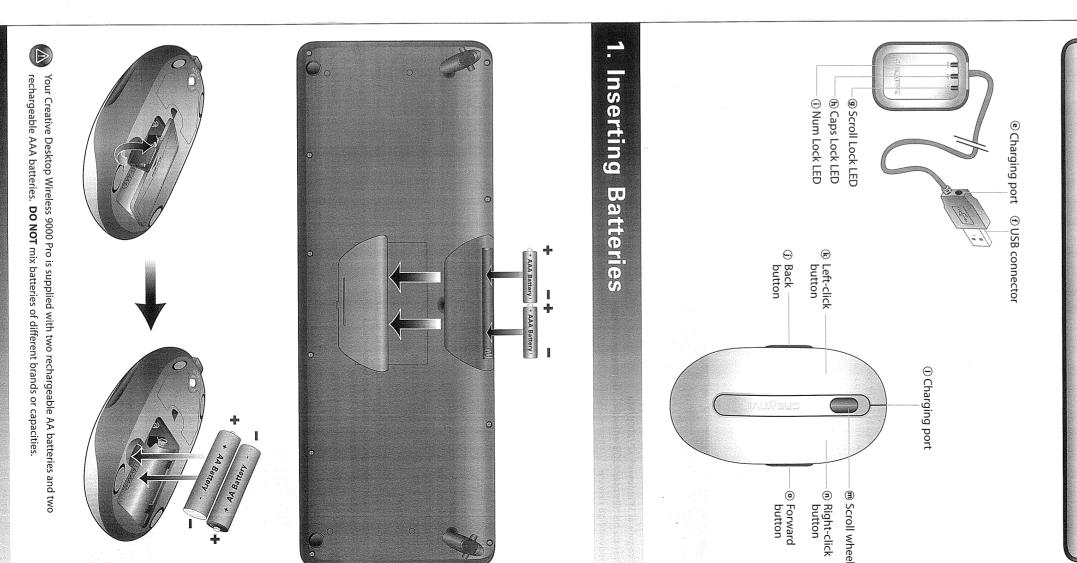

P/N: 0300 00325 Rev.

 $\overline{}$ 

|   |                                                       | <ul> <li>Name and Address of Customer</li> <li>Nom et adresse du client</li> <li>Nom et adresse du cliente</li> <li>Nombe e indirizzo del cliente</li> <li>Name &amp; Anschrift des Käufers</li> <li>Nombre &amp; dirección del cliente</li> <li>Naam &amp; adres van de klant</li> <li>Kundens navn &amp; adress</li> <li>Kundens namm &amp; adress</li> <li>Kundens navn &amp; adress</li> <li>Kundens navn &amp; adress</li> <li>Kundens navn &amp; adress</li> <li>Kundens navn &amp; adress</li> <li>Nome e morada do comprador</li> <li>Фамилия и адрес покупателя</li> </ul>                                                                                                                                                                                                                                                                                                                                                                                                                                                                                                                                                                                                                                                                                                                                                                                                                                                                                                                                                                                                                                                                                                                                                                                                                                                                      | <ul> <li>Purchase Date</li> <li>Date d'achat</li> <li>Data di acquisto</li> <li>Kaufdatum</li> <li>Fecha de compra</li> <li>Aankoopdatum</li> <li>Kjøbsdato</li> <li>Ostopäivä</li> <li>Inköpsdatum</li> <li>Købsdato</li> <li>Data zakupu</li> <li>Data de compra</li> <li>Data de compra</li> <li>Покупное число</li> </ul>                                                                                                                                                                                                                                                                                                                                                                                                                                                                                                                                                                                                                  | <ul> <li>• Razítko prodejce</li> <li>• Carimbo do Agente</li> <li>• Печать дилера</li> </ul>          |
|---|-------------------------------------------------------|----------------------------------------------------------------------------------------------------------------------------------------------------------------------------------------------------------------------------------------------------------------------------------------------------------------------------------------------------------------------------------------------------------------------------------------------------------------------------------------------------------------------------------------------------------------------------------------------------------------------------------------------------------------------------------------------------------------------------------------------------------------------------------------------------------------------------------------------------------------------------------------------------------------------------------------------------------------------------------------------------------------------------------------------------------------------------------------------------------------------------------------------------------------------------------------------------------------------------------------------------------------------------------------------------------------------------------------------------------------------------------------------------------------------------------------------------------------------------------------------------------------------------------------------------------------------------------------------------------------------------------------------------------------------------------------------------------------------------------------------------------------------------------------------------------------------------------------------------------|------------------------------------------------------------------------------------------------------------------------------------------------------------------------------------------------------------------------------------------------------------------------------------------------------------------------------------------------------------------------------------------------------------------------------------------------------------------------------------------------------------------------------------------------------------------------------------------------------------------------------------------------------------------------------------------------------------------------------------------------------------------------------------------------------------------------------------------------------------------------------------------------------------------------------------------------|-------------------------------------------------------------------------------------------------------|
|   |                                                       |                                                                                                                                                                                                                                                                                                                                                                                                                                                                                                                                                                                                                                                                                                                                                                                                                                                                                                                                                                                                                                                                                                                                                                                                                                                                                                                                                                                                                                                                                                                                                                                                                                                                                                                                                                                                                                                          |                                                                                                                                                                                                                                                                                                                                                                                                                                                                                                                                                                                                                                                                                                                                                                                                                                                                                                                                                |                                                                                                       |
|   | domande tecniche utilizzando il Database              | <ul> <li>Cliquez avec le bouton droit sur l'icône du<br/>lecteur de CD/DVD-ROM, puis sur Lecture<br/>automatique.</li> <li>Sélectionnez les applications à installer, puis<br/>cliquez sur le bouton OK.</li> <li>Suivez les instructions qui s'affichent à l'écran<br/>pour installer Creative Desktop Wireless 9000 Pro.</li> <li>À l'invite, redémarrez votre ordinateur pour<br/>terminer l'installation.</li> </ul>                                                                                                                                                                                                                                                                                                                                                                                                                                                                                                                                                                                                                                                                                                                                                                                                                                                                                                                                                                                                                                                                                                                                                                                                                                                                                                                                                                                                                                 | - º # X                                                                                                                                                                                                                                                                                                                                                                                                                                                                                                                                                                                                                                                                                                                                                                                                                                                                                                                                        | Bouton Précédent<br>nsertion des batteries<br>Creative Desktop Wireless 9000 Pro est fourni avec deux |
| 1 | NON utilizzare batterie di marche o capacita diverse. | <ul> <li>Cliquez avec le bouton droit sur l'icône du lectur de CD/DVD-ROM, puis sur Lecture automatique.</li> <li>Sélectionnez les applications à installer, puis cliquez sur le bouton OK.</li> <li>Suivez les instructions qui s'affichent à l'écran pour installer Creative Desktop Wireless 9000 Pro.</li> <li>À l'invite, redémarrez votre ordinateur pour terminer l'installation.</li> <li>Course de la garantie.</li> <li>Guide de l'utilisateur d'imanual/clangue&gt;/ manual.pdf</li> <li>(remplacez d:\ par la lettre de votre lecteur de CD/DVD-ROM, <région> par la région où vous vous trouvez et <langue> par la région où vous vous trouvez et <langue document).<="" du="" la="" li="" negue="" par=""> <li>À l'invite, redémarrez votre ordinateur pour terminer l'installation.</li> <li>Copyright © 2005 Creative Technology Ltd. Tous droits réservés. Le logo Creative es une marque déposée de Creative Technology Ltd. Windows est une marque déposée de Micreative Signes, marques ou nom de produits sont des marques de commerce déposées ou nom de produits sont des marques de commerce déposées ou nom de produits sont des marques de commerce déposées ou nom de produits sont des marques de commerce déposées ou nom de produits sont des marques de commerce déposées ou nom de produits sont des marques de commerce deposées ou nom de produits sont des marques de commerce deposées ou nom de produits sont des marques de commerce deposées ou nom de produits sont des marques de commerce deposées ou nom de produits sont des marques de produits sont des marques deposées de creative Technology Ltd. Windows est une marque differer légèment de celui qui est illustré.</li> </langue></langue></région></li></ul> | Base de connaissances Creative         La Base de connaissances Creative, accessible 24         heures sur 24, vous permet de dépister et résoudre         vous-même de nombreux problèmes techniques.         Accédez à www.creative.com et sélectionnez votre         région. Des informations relatives à l'assistance         technique et à la garantie, entre autres, sont         d'assistance         d'assistance         Vsupport.chm         Garantie         d'assistance         d'assistance | Garantie et Services d'assistance clients                                                             |

## **Charging Batteries**

ц. 1. Connect the supplied charging cable to the charging ports on your USB connector and mouse as shown.

2.1

ω

4. Connect the charging cable to the charging ports on your USB connector and keyboard as shown. 3. Disconnect the charging cable. 2. Charge the batteries for about eight hours 5. Repeat steps 2 to 3 to charge the keyboard.