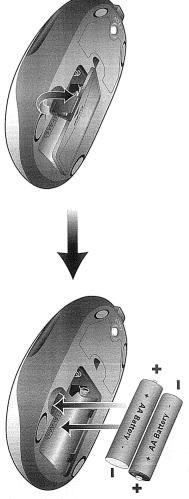

P/N: 0300 00325 Rev.

 $\overline{}$ 

|   |                                                       | <ul> <li>Name and Address of Customer</li> <li>Nom et adresse du client</li> <li>Nom et adresse du cliente</li> <li>Nombe e indirizzo del cliente</li> <li>Name &amp; Anschrift des Käufers</li> <li>Nombre &amp; dirección del cliente</li> <li>Naam &amp; adres van de klant</li> <li>Kundens navn &amp; adress</li> <li>Kundens namm &amp; adress</li> <li>Kundens navn &amp; adress</li> <li>Kundens navn &amp; adress</li> <li>Kundens navn &amp; adress</li> <li>Kundens navn &amp; adress</li> <li>Nome e morada do comprador</li> <li>Фамилия и адрес покупателя</li> </ul>                                                                                                                                                                                                                                                                                                                                                                                                                                                                                                                                                                                                                                                                                                                                                                                                                                                                                                                                                                                                                                                                                                                                                                                                                                                                      | <ul> <li>Purchase Date</li> <li>Date d'achat</li> <li>Data di acquisto</li> <li>Kaufdatum</li> <li>Fecha de compra</li> <li>Aankoopdatum</li> <li>Kjøbsdato</li> <li>Ostopäivä</li> <li>Inköpsdatum</li> <li>Købsdato</li> <li>Data zakupu</li> <li>Data de compra</li> <li>Data de compra</li> <li>Покупное число</li> </ul>                                                                                                                                                                                                                                                                                                                                                                                                                                                                                                                                                                                                                  | <ul> <li>• Razítko prodejce</li> <li>• Carimbo do Agente</li> <li>• Печать дилера</li> </ul>          |
|---|-------------------------------------------------------|----------------------------------------------------------------------------------------------------------------------------------------------------------------------------------------------------------------------------------------------------------------------------------------------------------------------------------------------------------------------------------------------------------------------------------------------------------------------------------------------------------------------------------------------------------------------------------------------------------------------------------------------------------------------------------------------------------------------------------------------------------------------------------------------------------------------------------------------------------------------------------------------------------------------------------------------------------------------------------------------------------------------------------------------------------------------------------------------------------------------------------------------------------------------------------------------------------------------------------------------------------------------------------------------------------------------------------------------------------------------------------------------------------------------------------------------------------------------------------------------------------------------------------------------------------------------------------------------------------------------------------------------------------------------------------------------------------------------------------------------------------------------------------------------------------------------------------------------------------|------------------------------------------------------------------------------------------------------------------------------------------------------------------------------------------------------------------------------------------------------------------------------------------------------------------------------------------------------------------------------------------------------------------------------------------------------------------------------------------------------------------------------------------------------------------------------------------------------------------------------------------------------------------------------------------------------------------------------------------------------------------------------------------------------------------------------------------------------------------------------------------------------------------------------------------------|-------------------------------------------------------------------------------------------------------|
|   |                                                       |                                                                                                                                                                                                                                                                                                                                                                                                                                                                                                                                                                                                                                                                                                                                                                                                                                                                                                                                                                                                                                                                                                                                                                                                                                                                                                                                                                                                                                                                                                                                                                                                                                                                                                                                                                                                                                                          |                                                                                                                                                                                                                                                                                                                                                                                                                                                                                                                                                                                                                                                                                                                                                                                                                                                                                                                                                |                                                                                                       |
|   | domande tecniche utilizzando il Database              | <ul> <li>Cliquez avec le bouton droit sur l'icône du<br/>lecteur de CD/DVD-ROM, puis sur Lecture<br/>automatique.</li> <li>Sélectionnez les applications à installer, puis<br/>cliquez sur le bouton OK.</li> <li>Suivez les instructions qui s'affichent à l'écran<br/>pour installer Creative Desktop Wireless 9000 Pro.</li> <li>À l'invite, redémarrez votre ordinateur pour<br/>terminer l'installation.</li> </ul>                                                                                                                                                                                                                                                                                                                                                                                                                                                                                                                                                                                                                                                                                                                                                                                                                                                                                                                                                                                                                                                                                                                                                                                                                                                                                                                                                                                                                                 | - º # X                                                                                                                                                                                                                                                                                                                                                                                                                                                                                                                                                                                                                                                                                                                                                                                                                                                                                                                                        | Bouton Précédent<br>nsertion des batteries<br>Creative Desktop Wireless 9000 Pro est fourni avec deux |
| 1 | NON utilizzare batterie di marche o capacita diverse. | <ul> <li>Cliquez avec le bouton droit sur l'icône du lectur de CD/DVD-ROM, puis sur Lecture automatique.</li> <li>Sélectionnez les applications à installer, puis cliquez sur le bouton OK.</li> <li>Suivez les instructions qui s'affichent à l'écran pour installer Creative Desktop Wireless 9000 Pro.</li> <li>À l'invite, redémarrez votre ordinateur pour terminer l'installation.</li> <li>Course de la garantie.</li> <li>Guide de l'utilisateur d'imanual/clangue&gt;/ manual.pdf</li> <li>(remplacez d:\ par la lettre de votre lecteur de CD/DVD-ROM, <région> par la région où vous vous trouvez et <langue> par la région où vous vous trouvez et <langue document).<="" du="" la="" li="" negue="" par=""> <li>À l'invite, redémarrez votre ordinateur pour terminer l'installation.</li> <li>Copyright © 2005 Creative Technology Ltd. Tous droits réservés. Le logo Creative es une marque déposée de Creative Technology Ltd. Windows est une marque déposée de Micreative Signes, marques ou nom de produits sont des marques de commerce déposées ou nom de produits sont des marques de commerce déposées ou nom de produits sont des marques de commerce déposées ou nom de produits sont des marques de commerce déposées ou nom de produits sont des marques de commerce déposées ou nom de produits sont des marques de commerce deposées ou nom de produits sont des marques de commerce deposées ou nom de produits sont des marques de commerce deposées ou nom de produits sont des marques de commerce deposées ou nom de produits sont des marques de produits sont des marques deposées de creative Technology Ltd. Windows est une marque differer légèment de celui qui est illustré.</li> </langue></langue></région></li></ul> | Base de connaissances Creative         La Base de connaissances Creative, accessible 24         heures sur 24, vous permet de dépister et résoudre         vous-même de nombreux problèmes techniques.         Accédez à www.creative.com et sélectionnez votre         région. Des informations relatives à l'assistance         technique et à la garantie, entre autres, sont         d'assistance         d'assistance         Vsupport.chm         Garantie         d'assistance         d'assistance | Garantie et Services d'assistance clients                                                             |