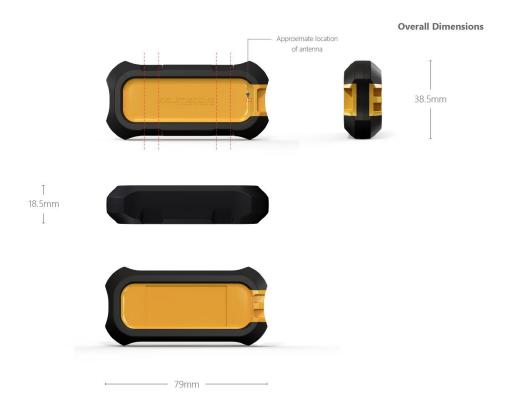

| PHYSICAL    | INNOVATION APPLIED                                          |
|-------------|-------------------------------------------------------------|
| Size        | 96mm x 40 mm x 15 mm (pending confirmation)                 |
| Weight      | 20g                                                         |
| IP Rating   | IP65                                                        |
| Battery     | Prismatic - 2,000 mAh capacity                              |
| Labelling   | (deault) Front label with ID as 1D Barcode / human readable |
| RF Standard | Bluetooth 4.0 BLE                                           |