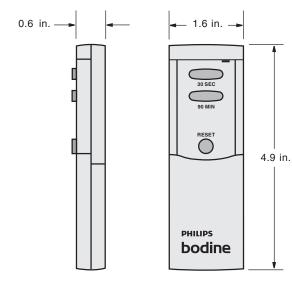

# **WHRCT Remote Control Transmitter**

#### Model No.

- > WHRCT
- > Item # PRT00022

#### Description

> Remote Control Transmitter

#### **Comments/Application**

- > For use with an RCT emergency ballast or a CheckMate remote controlled testing unit
- > Two AAA-size batteries included
- > See users manual for effective operating range