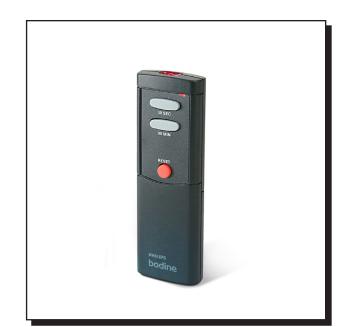

# **WHRCT Remote Control Transmitter**

#### Model No.

- > WHRCT
- > Item # PRT00022

#### Description

> Remote Control Transmitter

#### **Comments/Application**

- > For use with an RCT emergency ballast or a CheckMate remote controlled testing unit
- > Two AAA-size batteries included
- > See users manual for effective operating range