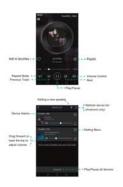

# Switching between Multi Mode and Solo Mode

## (a) Multi Mode

Make one speaker the master and drap others to join it, what's playing on the master speaker will be synced to all units in the same group

(b).Solo Mode Separate the Receiver and put different soundtrack on each Receiver, soundtracks will being played individually.