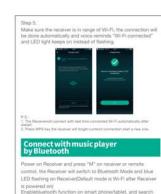

### (b). Start to connect

Flug in USB cable and power on the Wi-Fi audio receiver, Wi-Fi LED is flashing and voice reminding "Searching for Wi-Fi

Connect your smart phone/tablet with 2.4G Wi-Fi and click MUZO APP

MUZO APP: For first time connect receiver to network, click

Wi-Fi Satur Wirard, and click NEXT to next step.

the blustooth device "IDMusic", select to connect. LED light

keeps on instead of flashing after connected.

The Receiver will automatically connect to last bluetooth device was paried when power on: If the Receiver does not econnect automatically make sure that your smart phone/tablet is within at least 1 meter away from the Receiver. go to bluetooth searching on phone/tablet and click IDMusic for bluetooth connection.

# Connect with music player by AUX in/Line in

Connect Receiver AUX in with music

player/MP3/MP4/Phone/PCL the Receiver will switch to AUX in mode after any music player is connected with AUX in. If play mode doesn't switch please press "M" button on remote control or on Receiver.