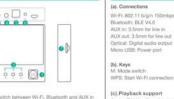

®Optical output: Audio output, connect with Home Audio System

EMicro USB for power; power port

02

# Specification

Bluetooth: BLE V4.0 AUX in: 3.5mm for line in AUX out; 3.5mm for line out Optical: Digital audio-output Mirm LISB: Power port

## (c).Playback support

Airplay/DLNA wifi audio streaming Supports Oplay, Spotily connect playback Popular APP supported Lossies audio format supported(WAV, FLAC, APE, AAC)