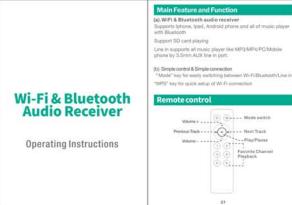

# Specification

Bluetooth: BLE V4.0 AUX in: 3.5mm for line in AUX out; 3.5mm for line out Optical: Digital audio-output Mirm LISB: Power port

## (c).Playback support

Airplay/DLNA wifi audio streaming Supports Oplay, Spotily connect playback Popular APP supported Lossies audio format supported(WAV, FLAC, APE, AAC)

### (d).Playback support

Android: Android 4.0 Ice Cream Sandwich or above