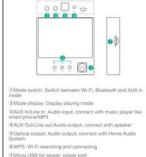

®Optical output: Audio output, connect with Home Audio System

EMicro USB for power; power port

02

# Specification

Bluetooth: BLE V4.0 AUX in: 3.5mm for line in AUX out; 3.5mm for line out Optical: Digital audio-output Mirm LISB: Power port

# Connect with music player by AUX in/Line in

Connect Receiver AUX in with music

player/MP3/MP4/Phone/PCL the Receiver will switch to AUX in mode after any music player is connected with AUX in. If play mode doesn't switch please press "M" button on remote control or on Receiver.