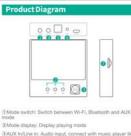

®Optical output: Audio output, connect with Home Audio System

EMicro USB for power; power port

02

# Specification

Bluetooth: BLE V4.0 AUX in: 3.5mm for line in AUX out; 3.5mm for line out Optical: Digital audio-output Mirm LISB: Power port