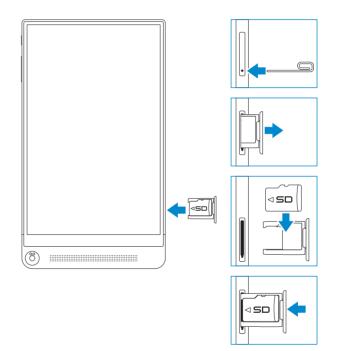

## Inserting microSD card (optional)

Inserting microSD card (optional)
Inserting microSD card (optional)
Inserting microSD card (optional)
Inserting microSD card (optional)

# Inserting SIM card (on LTE/HSPA+ models only)

Insert SIM card (on LTE/HSPA+ models only)
Insert SIM card (on LTE/HSPA+ models only)
Insert SIM card (on LTE/HSPA+ models only)
Insert SIM card (on LTE/HSPA+ models only)