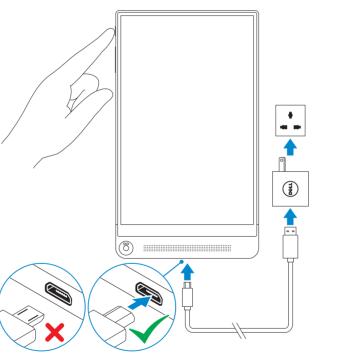

# 1 Connect the power cable and press the power button for 2 seconds Connect the power cable and press the power button for 2 seconds

Connect the power cable and press the power button for 2 seconds
Connect the power cable and press the power button for 2 seconds
Connect the power cable and press the power button for 2 seconds
Connect the power cable and press the power button for 2 seconds