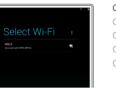

### 2 Finish Android setup

Finish Android setup | Finish Android setup Finish Android setup | Finish Android setup

#### Connect to your network.

Connect to your network.
Connect to your network.
Connect to your network.
Connect to your network.