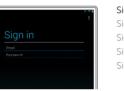

### 2 Finish Android setup

Finish Android setup | Finish Android setup Finish Android setup | Finish Android setup

#### Sign in to your account or create a new account.

Sign in to your account or create a new account.
Sign in to your account or create a new account.
Sign in to your account or create a new account.
Sign in to your account or create a new account.