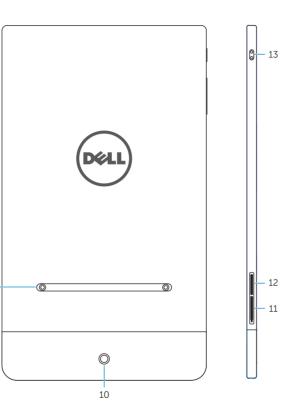

**Features** 

Features | Features | Features

- 1. Ambient-light sensor
- 2. Front camera
- Speaker
- 4. Audio port
- 5. Micro-USB port
- Microphone
- 7. Volume button

1. Ambient-light sensor

2. Front camera

Speaker

4. Audio port

6. Microphone

5. Micro-USB port

7. Volume button

- 8. Power button
- 9. 3D camera (2)
- 10. Rear camera
- 11. MicroSD-card slot
- 12. SIM-card slot (LTE/HSPA+ models only)
- **13.** Charging pads

8. Power button

9. 3D camera (2)

10. Rear camera

13. Charging pads

11. MicroSD-card slot

12. SIM-card slot (LTE/HSPA+ models

- Ambient-light sensor
- 2. Front camera
- Speaker
- 4. Audio port
- 5. Micro-USB port
- 6. Microphone

2. Front camera

Speaker

4. Audio port

5. Micro-USB port

7. Volume button

6. Microphone

7. Volume button

- 1. Ambient-light sensor 8. Power button
  - 9. 3D camera (2)
  - 10. Rear camera
  - 11. MicroSD-card slot
    - 12. SIM-card slot (LTE/HSPA+ models only)

8. Power button

9. 3D camera (2)

10. Rear camera

only)

13. Charging pads

11. MicroSD-card slot

12. SIM-card slot (LTE/HSPA+ models

**13.** Charging pads

- Ambient-light sensor
- 2. Front camera Speaker
- 4. Audio port
- 5. Micro-USB port
- 6. Microphone
- Volume button

- Power button
- 9. 3D camera (2)
- 10. Rear camera
- 11. MicroSD-card slot
- 12. SIM-card slot (LTE/HSPA+ models only)
- 13. Charging pads