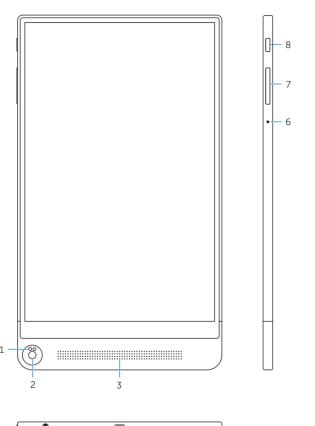

**Features** 

Features | Features | Features

- 1. Ambient-light sensor
- 2. Front camera
- Speaker
- 4. Audio port
- 5. Micro-USB port
- Microphone
- 7. Volume button

1. Ambient-light sensor

2. Front camera

Speaker

4. Audio port

6. Microphone

5. Micro-USB port

7. Volume button

- 8. Power button
- 9. 3D camera (2)
- 10. Rear camera
- 11. MicroSD-card slot
- 12. SIM-card slot (LTE/HSPA+ models only)
- **13.** Charging pads

8. Power button

9. 3D camera (2)

10. Rear camera

13. Charging pads

11. MicroSD-card slot

12. SIM-card slot (LTE/HSPA+ models

- Ambient-light sensor
- 2. Front camera
- Speaker
- 4. Audio port
- 5. Micro-USB port
- 6. Microphone

2. Front camera

Speaker

4. Audio port

5. Micro-USB port

7. Volume button

6. Microphone

7. Volume button

- 1. Ambient-light sensor 8. Power button
  - 9. 3D camera (2)
  - 10. Rear camera
  - 11. MicroSD-card slot
    - 12. SIM-card slot (LTE/HSPA+ models only)

8. Power button

9. 3D camera (2)

10. Rear camera

only)

13. Charging pads

11. MicroSD-card slot

12. SIM-card slot (LTE/HSPA+ models

**13.** Charging pads

- Ambient-light sensor
- 2. Front camera Speaker
- 4. Audio port
- 5. Micro-USB port
- 6. Microphone
- Volume button

- Power button
- 9. 3D camera (2)
- 10. Rear camera
- 11. MicroSD-card slot
- 12. SIM-card slot (LTE/HSPA+ models only)
- 13. Charging pads