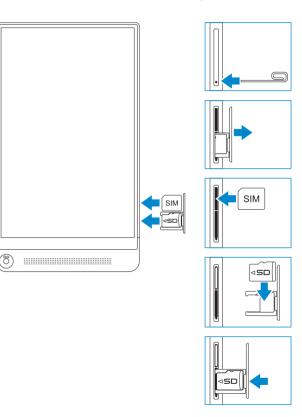

## Inserting microSD card (optional)

Inserting microSD card (optional)
Inserting microSD card (optional)
Inserting microSD card (optional)
Inserting microSD card (optional)

# Inserting SIM card (on LTE/HSPA+ models only)

Insert SIM card (on LTE/HSPA+ models only)
Insert SIM card (on LTE/HSPA+ models only)
Insert SIM card (on LTE/HSPA+ models only)
Insert SIM card (on LTE/HSPA+ models only)