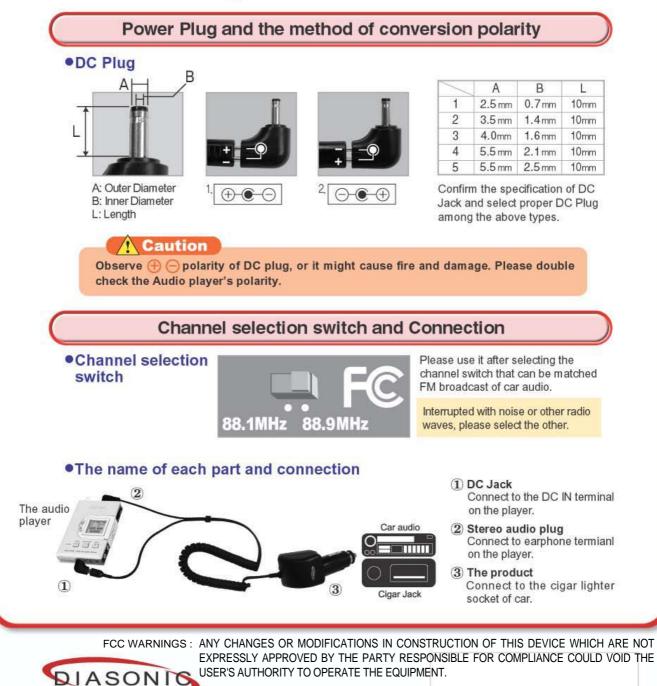

## DC Power

- Rating input : DC 12V~24V
- Rating output : DC 3V 300mA
- DC power plug : 5 types of polarity with separable

## FM Transmission

- -Transmission Frequency: 88.1 MHz 88.9 MHz
- Input terminal : 3.5 stereo mini plug
- Input impedance : 16 ohm