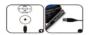

# Charge for portable device

Step 2:Connect connecter to the output (A)

# Charge for charger

Step 1: Connect the Micro cable to the recharge port(B) Step 2 : Connect the other end of the micro cable to USB port