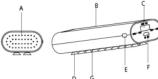

# Accessory Name

A speaker mesh B LED LOGO C discharge port D sucker

1:when power unful,green lamp flashing when full discharge,green lamp off 2:Led will be flashing during discharging and will when totally discharging

# Accessory Name

A speaker mesh B LED LOGO C discharge port D sucker E. Bluetooth buttory'self time button . F charging port . G speaker

1:when power unful,green lamp flashing when full discharge,green lamp off 2:Led will be flashing during discharging and will when totally discharging

# Accessory Name

A speaker mesh B LED LOGO C discharge port D sucker E. Bluetooth button/self time button. F charging port. G:speake

1:when power unful,green lamp flashing when full discharge,green lamp off 2:Led will be flashing during discharging and will when totally discharging 3:LED on/off in turn ench 10 mins

# Accessory Name

mesh B LED LOGO C discharge p

when power unful, green lamp flashing when full discharge, green lamp off 2:Led will be flashing during discharging and will when totally discharging