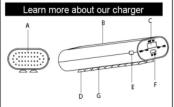

# Learn more about our charger

# Accessory Name

A speaker mesh B LED LOGO C discharge port D sucker E. Bluetooth button/self time button. F charging port. G:speake

1:when power unful,green lamp flashing when full discharge,green lamp off 2:Led will be flashing during discharging and will when totally discharging 3:LED on/off in turn ench 10 mins