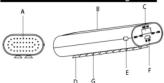

# Accessory Name

A speaker mesh B LED LOGO C discharge port D sucker E. Bluetooth buttory'self time button . F charging port . G speaker

1:when power unful,green lamp flashing when full discharge,green lamp off 2:Led will be flashing during discharging and will when totally discharging

# Accessory Name

A speaker mesh B LED LOGO C discharge port D sucker E. Bluetooth button/self time button. F charging port. G:speake

1:when power unful,green lamp flashing when full discharge,green lamp off 2:Led will be flashing during discharging and will when totally discharging 3:LED on/off in turn ench 10 mins