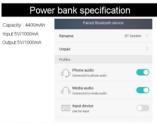

# Power bank specification

Capacity: 4400mAh Input:5V/1000mA Output:5V/1000mA Phone audio
Connected to phone audio Media audio
Connected to media a Input device

Note: connected to Android, as with selfie function, phone input cannot be input method