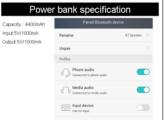

# Power bank specification

Capacity: 4400mAh Input:5V/1000mA Output:5V/1000mA Phone audio
Connected to phone audio Media audio
Connected to media a Input device

Note: connected to Android, as with selfie function, phone input cannot be input method