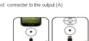

connected to Android, as with selfie function, phone input cannot be input method

Power cannot insolate, not in wet place, not charge by high voltage not falling

# Quick start guide portable charger





he power bank capacity 4400MAH, multi function Bluebodh speaker power ban left timer function can be achieved self timer at any time, with back light source an be customized LOGO, with over charge protection, over discharge protection hort circuit protection, to ensure the user's safety

# Accessories included

2: Instructions

# Learn more about our charger



# Accessory Name

mesh B LED LOGO C discharge p

when power unful, green lamp flashing when full discharge, green lamp off 2:Led will be flashing during discharging and will when totally discharging

# Charge for portable device



# Charge for charger

Sten 1: Connect the Micro cable to the recharge port(R) Step 2 : Connect the other end of the micro-cable to USB port



# Power bank function

- 3. after searched, press match, when success, it could play music

- 4. Selfie-timer

# Power bank specification

Capacity: 4400mAh Input:5V/1000mA Output:5V/1000mA Phone audio
Connected to phone audio Media audio
Connected to media a Input device

Note: connected to Android, as with selfie function, phone input cannot be input method

Power cannot insolate, not in wet place, not charge by high voltage not falling

# **FCC STATEMENT:**

This device complies with Part 15 of the FCC Rules. Operation is subject to the following two conditions:

- (1) This device may not cause harmful interference, and
- (2) This device must a