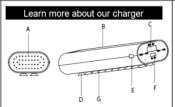

# Accessory Name

A speaker mesh B LED LOGO C discharge port D sucker E. Bluetooth buttory'self time button . F charging port . G speaker

1:when power unful,green lamp flashing when full discharge,green lamp off 2:Led will be flashing during discharging and will when totally discharging

# Accessory Name

A speaker mesh B LED LOGO C discharge port D sucker E. Bluetooth button/self time button. F charging port. G:speake

1:when power unful,green lamp flashing when full discharge,green lamp off 2:Led will be flashing during discharging and will when totally discharging 3:LED on/off in turn ench 10 mins