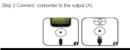

be used if you want to input method

Power cannot insolate, not in wet place, not charge by high voltage not falling

# Quick start guide portable charger



be power bank capacity 4400MAH, multi-function Bluetooth speaker power ban of timer function can be achieved self timer at any time, with back light source n be customized LOGO, with over charge protection, over discharge print circuit protection, to ensure the user's safety

# Accessories included

- 2: Instructions



# Accessory Name

A speaker mesh B LED LOGO C discharge port D sucker E. Bluetooth buttory'self time button . F charging port . G speaker

1:when power unful,green lamp flashing when full discharge,green lamp off 2:Led will be flashing during discharging and will when totally discharging

# Charge for portable device



# Charge for charger

Step 1: Connect the Micro cable to the recharge port(B)



# Power bank function

- 3. after searched press match, when success, it could play music

- 4. Selfie-timer



Note: connected to Android, as with selfle function, phone input cannot be used if you want to use a phone input method, step. Settings. > bluetooth> shut the input, then you can use the input method

Power cannot insolate, not in wet place, not charge by high voltage not falling

# Quick start guide portable charger



escription is power bank capacity 4400MAH, multi function Blueboth speaker power bank to power bank capacity 4400MAH, multi function Blueboth speaker power bank the function can be achieved self timer at any time, with back light source in be customized LOGO, with over charge protec