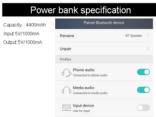

# Power bank specification

Capacity: 4400mAh Input:5V/1000mA Output:5V/1000mA Phone audio
Connected to phone audio Media audio
Connected to media a Input device

Note: connected to Android, as with selfie function, phone input cannot be input method